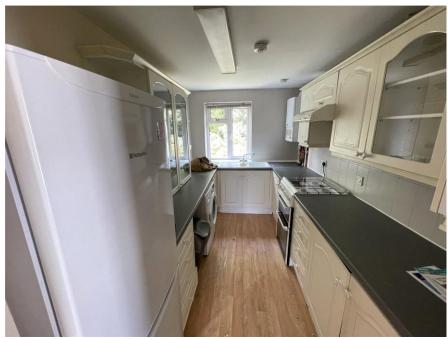

## Meadway Close, Barnet, Hertfordshire, EN5

A two bedroom first floor maisonette with private garden and own entrance to front located in a cu-de-sac close to High Barnet tube station.

Accommodation is accessed at ground floor level to front with stairs to first floor and comprises a bay fronted reception room, separate kitchen rear aspect bedroom, further bedroom to front, three piece bathroom and 38ft private garden.