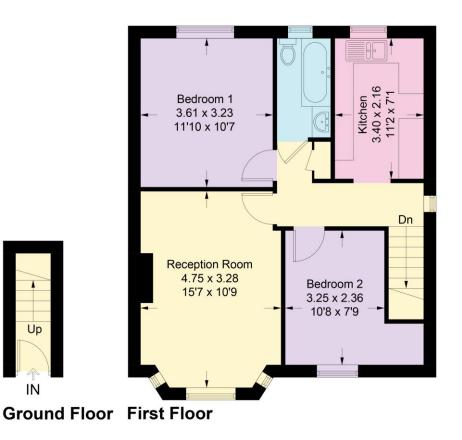

## 8 Meadway Close

Approximate Gross Internal Area = 57.8 sq m / 622 sq ft

Illustration for identification purposes only, measurements are approximate, not to scale. Fourlabs.co © (ID1140335)