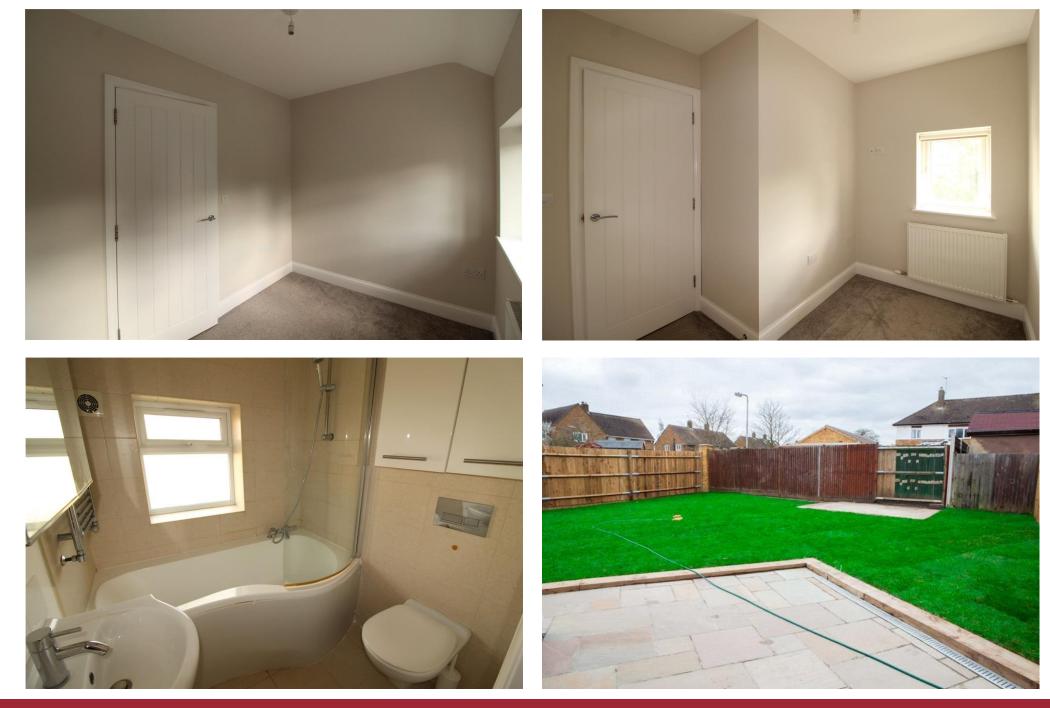

The property is located within a mile of local shops and transport links at Potters Bar Station providing a nineteen minute train journey to London's Kings Cross.

Accommodation comprises entrance lobby with ground floor wc, front aspect lounge, kitchen breakfast room with two large Velux windows to pitched ceiling and access to garden, three bedrooms, bathroom to first floor and joists, pluming and electrics pre-installed with current planning to convert loft space.

- THREE BEDROOM HOUSE
- DAME ALICE OWEN'S CATCHMENT
- EXISTING PLANNING PERMISSION TO COVERT LOFT
- RECEPTION ROOM
- KITCHEN BREAKFAST ROOM
- GROUND FLOOR WC
- BATHROOM
- 40ft GARDEN
- OFF STREET PARKING
- COUNCIL TAX BAND D