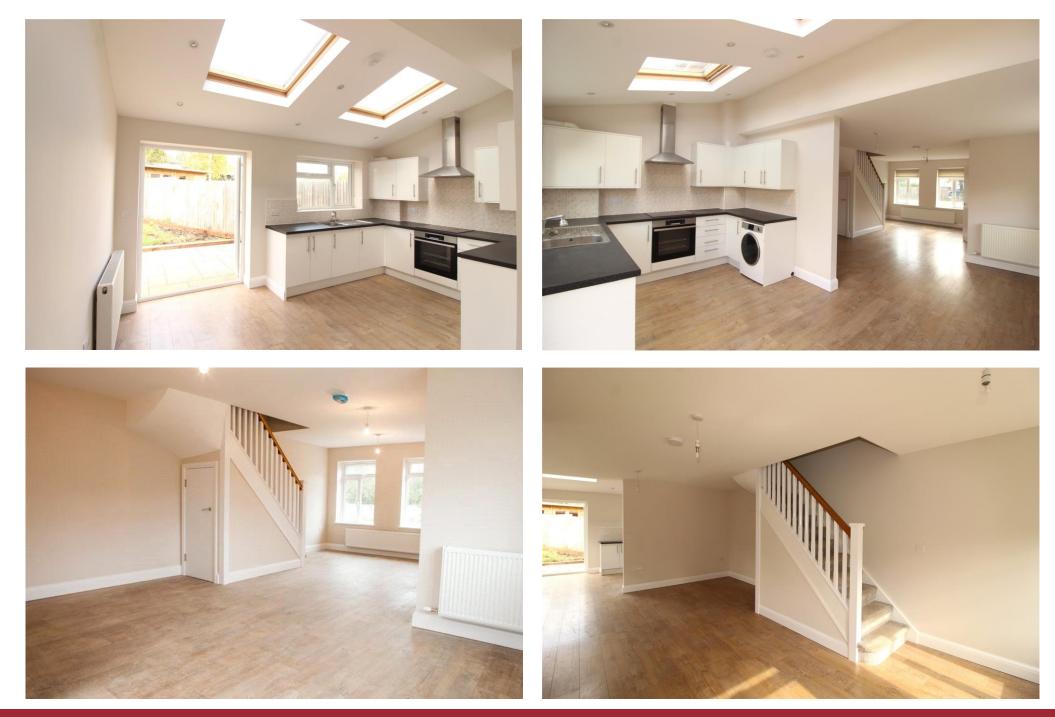

The property is located within a mile of local shops and transport links at Potters Bar Station providing a nineteen minute train journey to London's Kings Cross.

Accommodation comprises entrance lobby with ground floor wc, front aspect lounge, kitchen breakfast room with two large Velux windows to pitched ceiling and access to garden, three bedrooms, bathroom to first floor and joists, pluming and electrics pre-installed with current planning to convert loft space.