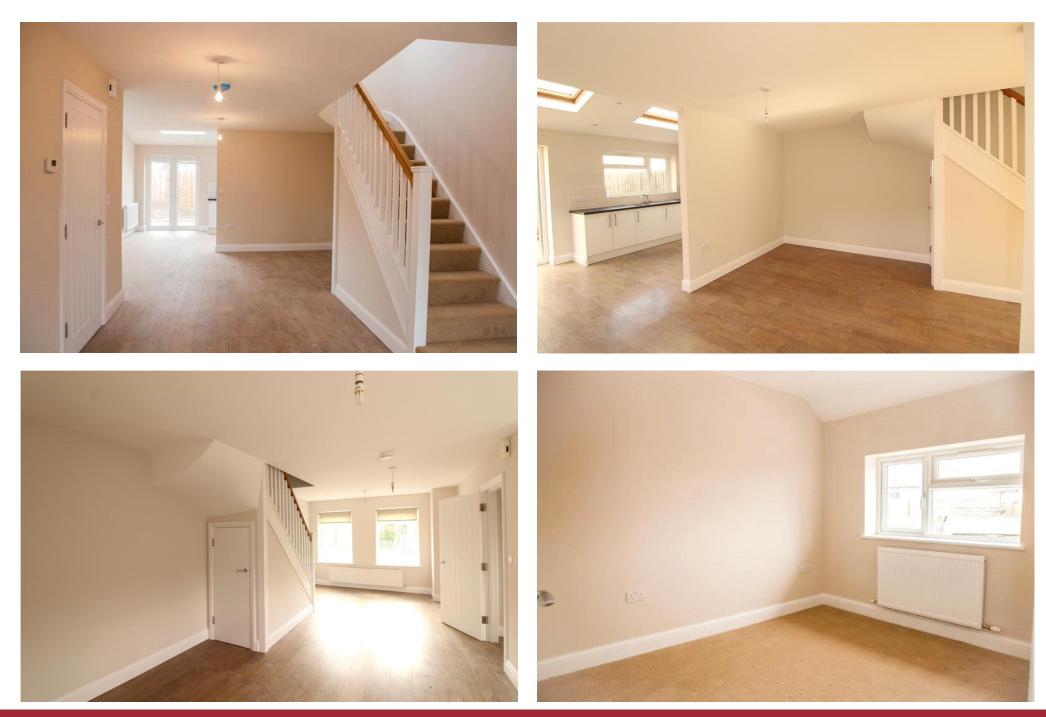

The property is located within a mile of local shops and transport links at Potters Bar Station providing a nineteen minute train journey to London's Kings Cross.

Accommodation comprises entrance lobby with ground floor wc, front aspect lounge, kitchen breakfast room with two large Velux windows to pitched ceiling and access to garden, three bedrooms, bathroom to first floor and joists, pluming and electrics pre-installed with current planning to convert loft space.