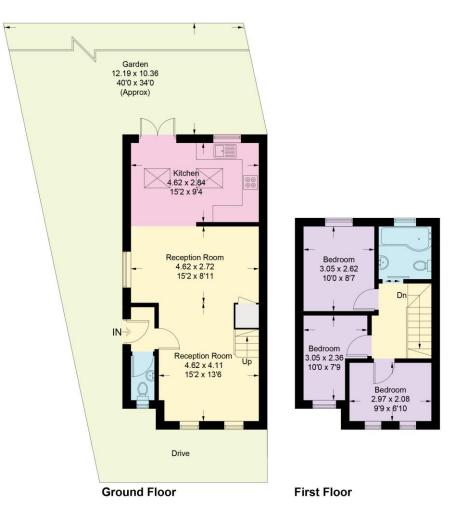

The property is located within a mile of local shops and transport links at Potters Bar Station providing a nineteen minute train journey to London's Kings Cross.

Accommodation comprises entrance lobby with ground floor wc, front aspect lounge, kitchen breakfast room with two large Velux windows to pitched ceiling and access to garden, three bedrooms, bathroom to first floor and joists, pluming and electrics pre-installed with current planning to convert loft space.

- THREE BEDROOM HOUSE
- DAME ALICE OWEN'S CATCHMENT
- EXISTING PLANNING PERMISSION TO COVERT LOFT
- RECEPTION ROOM
- KITCHEN BREAKFAST ROOM
- GROUND FLOOR WC
- BATHROOM
- 40ft GARDEN
- OFF STREET PARKING
- COUNCIL TAX BAND D

## 168A Dugdale Hill Lane

Approximate Gross Internal Area = 76.4 sq m / 822 sq ft

Illustration for identification purposes only, measurements are approximate, not to scale. Fourlabs.co @ (ID1134238)