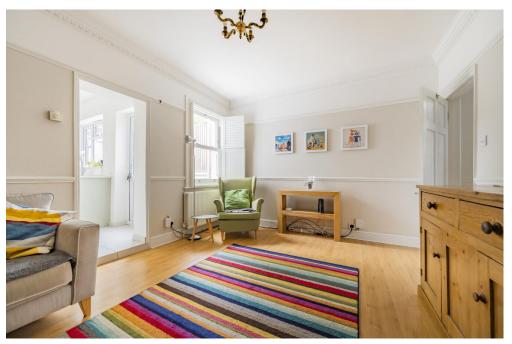

Arranged over three floors light and spacious modern day living accommodation features a bay fronted lounge with fireplace, wood flooring, coving and picture rail, a separate rear aspect dining room leading to an extended recently fitted kitchen breakfast room oozing light from the West facing garden with Quartz topped work surfaces, integrated dishwasher and washing machine, underfloor heating, large roof light with remote controlled blind and bi-fold doors with integrated blinds. A master bedroom to top floor comes with four piece en-suite and Juliette balcony with three further double bedrooms and bathroom to first floor. The rear garden features a paved patio with BBQ area, neatly tended lawn and garden office with hard-wired data connection.