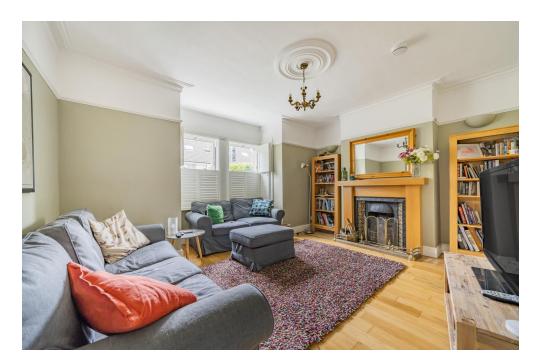

Arranged over three floors light and spacious modern day living accommodation features a bay fronted lounge with fireplace, wood flooring, coving and picture rail, a separate rear aspect dining room leading to an extended recently fitted kitchen breakfast room oozing light from the West facing garden with Quartz topped work surfaces, integrated dishwasher and washing machine, underfloor heating, large roof light with remote controlled blind and bi-fold doors with integrated blinds. A master bedroom to top floor comes with four piece en-suite and Juliette balcony with three further double bedrooms and bathroom to first floor. The rear garden features a paved patio with BBQ area, neatly tended lawn and garden office with hard-wired data connection.