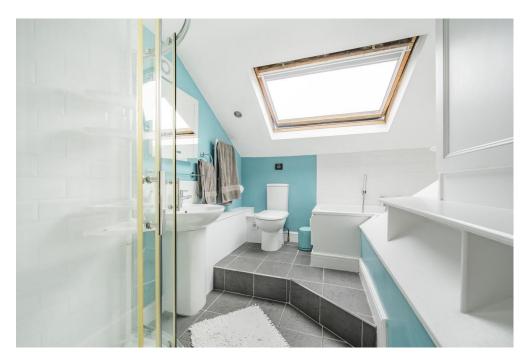

Arranged over three floors light and spacious modern day living accommodation features a bay fronted lounge with fireplace, wood flooring, coving and picture rail, a separate rear aspect dining room leading to an extended recently fitted kitchen breakfast room oozing light from the West facing garden with Quartz topped work surfaces, integrated dishwasher and washing machine, underfloor heating, large roof light with remote controlled blind and bi-fold doors with integrated blinds. A master bedroom to top floor comes with four piece en-suite and Juliette balcony with three further double bedrooms and bathroom to first floor. The rear garden features a paved patio with BBQ area, neatly tended lawn and garden office with hard-wired data connection.

- **SEMI DETACHED FAMILY HOUSE**
- FOUR DOUBLE BEDROOMS
- **EN-SUITE SHOWER ROOM**
- **BAY FRONTED LOUNGE**
- SEPARATE DINING ROOM
- EXTENDED KITCHEN BREAKFAST ROOM WITH UNDERFLOOR HEATING
- **FAMILY BATHROOM**
- **GARDEN ROOM OFFICE/STUDIO**
- 88ft WEST FACING GARDEN
- **AMPLE UNDERSTAIRS & EAVES STORAGE SPACE**