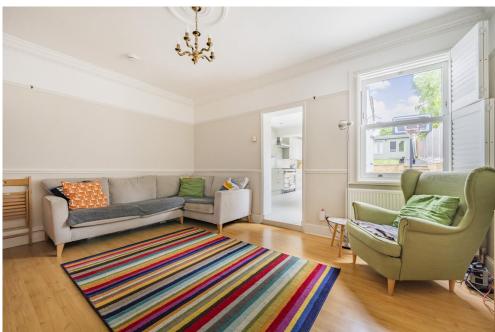

Arranged over three floors light and spacious modern day living accommodation features a bay fronted lounge with fireplace, wood flooring, coving and picture rail, a separate rear aspect dining room leading to an extended recently fitted kitchen breakfast room oozing light from the West facing garden with Quartz topped work surfaces, integrated dishwasher and washing machine, underfloor heating, large roof light with remote controlled blind and bi-fold doors with integrated blinds. A master bedroom to top floor comes with four piece en-suite and Juliette balcony with three further double bedrooms and bathroom to first floor. The rear garden features a paved patio with BBQ area, neatly tended lawn and garden office with hard-wired data connection.