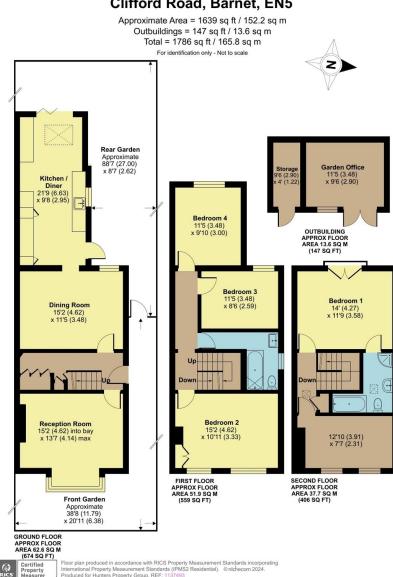

## Clifford Road, Barnet, EN5

A well presented 1860's period four double bedroom two bathroom semi detached family house with garden room (office/studio) and 88ft West facing garden located in a much sought after residential road well placed for a number of highly regarded schools and Barnet Town Centre.

Arranged over three floors light and spacious modern day living accommodation features a bay fronted lounge with fireplace, wood flooring, coving and picture rail, a separate rear aspect dining room leading to an extended recently fitted kitchen breakfast room oozing light from the West facing garden with Quartz topped work surfaces, integrated dishwasher and washing machine, underfloor heating, large roof light with remote controlled blind and bi-fold doors with integrated blinds. A master bedroom to top floor comes with four piece en-suite and Juliette balcony with three further double bedrooms and bathroom to first floor. The rear garden features a paved patio with BBQ area, neatly tended lawn and garden office with hard-wired data connection.