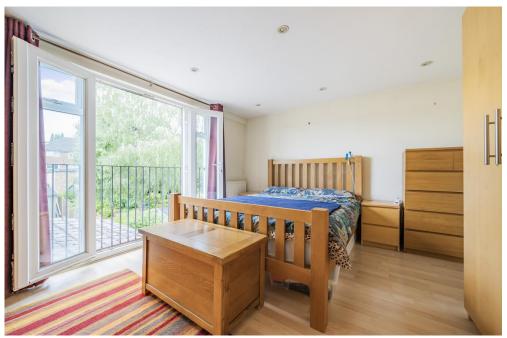

Arranged over three floors light and spacious modern day living accommodation features a bay fronted lounge with fireplace, wood flooring, coving and picture rail, a separate rear aspect dining room leading to an extended recently fitted kitchen breakfast room oozing light from the West facing garden with Quartz topped work surfaces, integrated dishwasher and washing machine, underfloor heating, large roof light with remote controlled blind and bi-fold doors with integrated blinds. A master bedroom to top floor comes with four piece en-suite and Juliette balcony with three further double bedrooms and bathroom to first floor. The rear garden features a paved patio with BBQ area, neatly tended lawn and garden office with hard-wired data connection.

- **SEMI DETACHED FAMILY HOUSE**
- FOUR DOUBLE BEDROOMS
- **EN-SUITE SHOWER ROOM**
- **BAY FRONTED LOUNGE**
- SEPARATE DINING ROOM
- EXTENDED KITCHEN BREAKFAST ROOM WITH UNDERFLOOR HEATING
- **FAMILY BATHROOM**
- **GARDEN ROOM OFFICE/STUDIO**
- 88ft WEST FACING GARDEN
- **AMPLE UNDERSTAIRS & EAVES STORAGE SPACE**