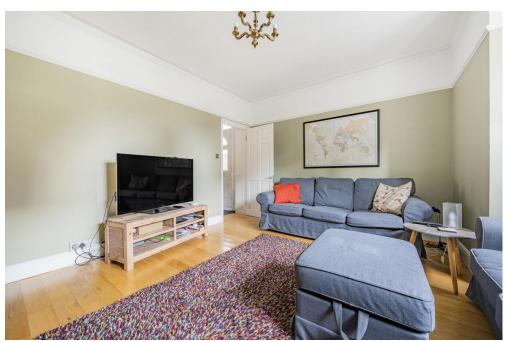

Arranged over three floors light and spacious modern day living accommodation features a bay fronted lounge with fireplace, wood flooring, coving and picture rail, a separate rear aspect dining room leading to an extended recently fitted kitchen breakfast room oozing light from the West facing garden with Quartz topped work surfaces, integrated dishwasher and washing machine, underfloor heating, large roof light with remote controlled blind and bi-fold doors with integrated blinds. A master bedroom to top floor comes with four piece en-suite and Juliette balcony with three further double bedrooms and bathroom to first floor. The rear garden features a paved patio with BBQ area, neatly tended lawn and garden office with hard-wired data connection.