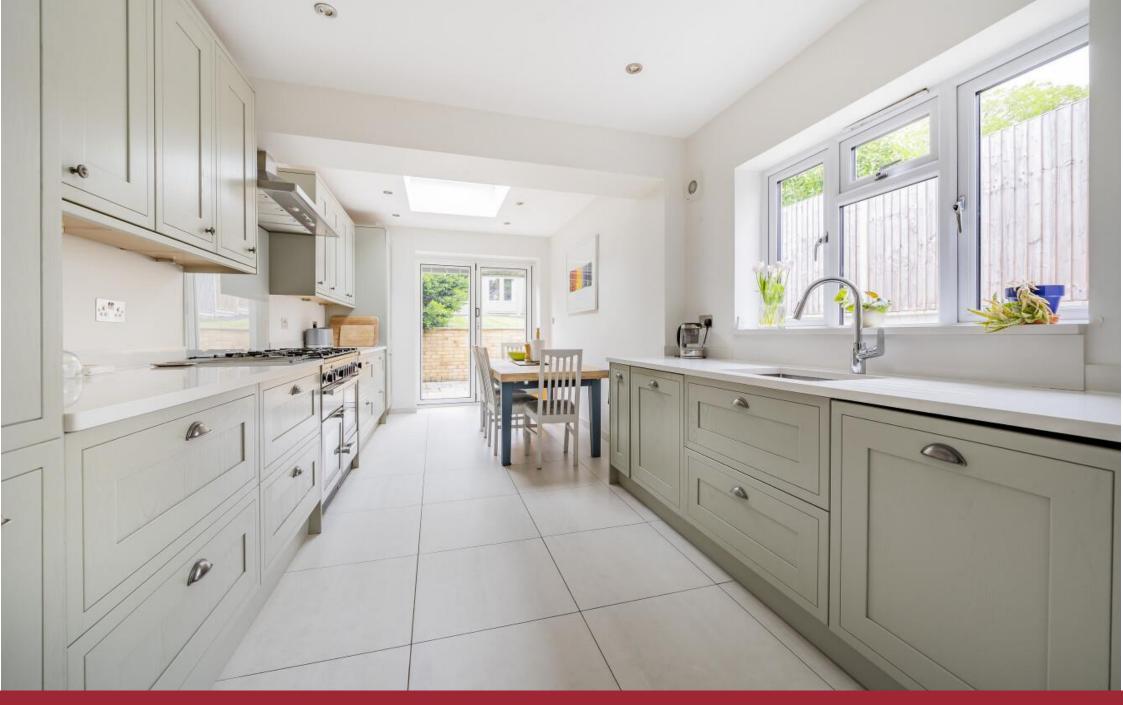

Arranged over three floors light and spacious modern day living accommodation features a bay fronted lounge with fireplace, wood flooring, coving and picture rail, a separate rear aspect dining room leading to an extended recently fitted kitchen breakfast room oozing light from the West facing garden with Quartz topped work surfaces, integrated dishwasher and washing machine, underfloor heating, large roof light with remote controlled blind and bi-fold doors with integrated blinds. A master bedroom to top floor comes with four piece en-suite and Juliette balcony with three further double bedrooms and bathroom to first floor. The rear garden features a paved patio with BBQ area, neatly tended lawn and garden office with hard-wired data connection.