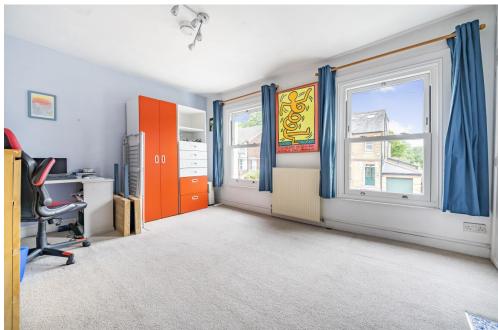

Arranged over three floors light and spacious modern day living accommodation features a bay fronted lounge with fireplace, wood flooring, coving and picture rail, a separate rear aspect dining room leading to an extended recently fitted kitchen breakfast room oozing light from the West facing garden with Quartz topped work surfaces, integrated dishwasher and washing machine, underfloor heating, large roof light with remote controlled blind and bi-fold doors with integrated blinds. A master bedroom to top floor comes with four piece en-suite and Juliette balcony with three further double bedrooms and bathroom to first floor. The rear garden features a paved patio with BBQ area, neatly tended lawn and garden office with hard-wired data connection.

- **SEMI DETACHED FAMILY HOUSE**
- FOUR DOUBLE BEDROOMS
- **EN-SUITE SHOWER ROOM**
- **BAY FRONTED LOUNGE**
- SEPARATE DINING ROOM
- EXTENDED KITCHEN BREAKFAST ROOM WITH UNDERFLOOR HEATING
- **FAMILY BATHROOM**
- **GARDEN ROOM OFFICE/STUDIO**
- 88ft WEST FACING GARDEN
- **AMPLE UNDERSTAIRS & EAVES STORAGE SPACE**