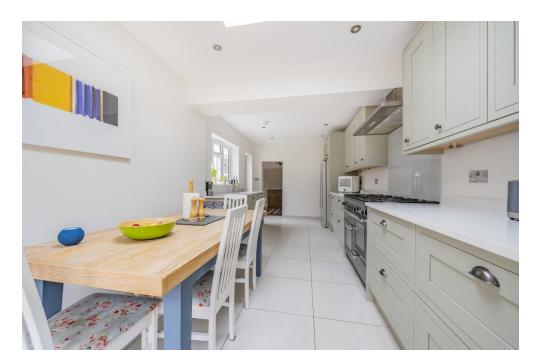

Arranged over three floors light and spacious modern day living accommodation features a bay fronted lounge with fireplace, wood flooring, coving and picture rail, a separate rear aspect dining room leading to an extended recently fitted kitchen breakfast room oozing light from the West facing garden with Quartz topped work surfaces, integrated dishwasher and washing machine, underfloor heating, large roof light with remote controlled blind and bi-fold doors with integrated blinds. A master bedroom to top floor comes with four piece en-suite and Juliette balcony with three further double bedrooms and bathroom to first floor. The rear garden features a paved patio with BBQ area, neatly tended lawn and garden office with hard-wired data connection.