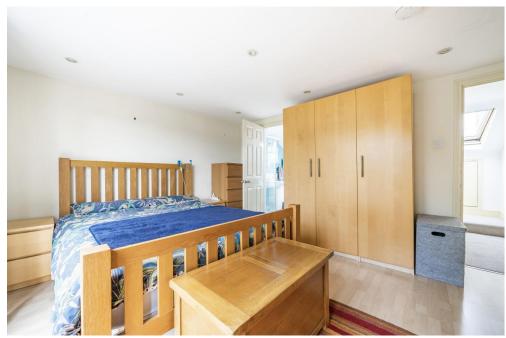

Arranged over three floors light and spacious modern day living accommodation features a bay fronted lounge with fireplace, wood flooring, coving and picture rail, a separate rear aspect dining room leading to an extended recently fitted kitchen breakfast room oozing light from the West facing garden with Quartz topped work surfaces, integrated dishwasher and washing machine, underfloor heating, large roof light with remote controlled blind and bi-fold doors with integrated blinds. A master bedroom to top floor comes with four piece en-suite and Juliette balcony with three further double bedrooms and bathroom to first floor. The rear garden features a paved patio with BBQ area, neatly tended lawn and garden office with hard-wired data connection.

- **SEMI DETACHED FAMILY HOUSE**
- FOUR DOUBLE BEDROOMS
- **EN-SUITE SHOWER ROOM**
- **BAY FRONTED LOUNGE**
- SEPARATE DINING ROOM
- EXTENDED KITCHEN BREAKFAST ROOM WITH UNDERFLOOR HEATING
- **FAMILY BATHROOM**
- **GARDEN ROOM OFFICE/STUDIO**
- 88ft WEST FACING GARDEN
- **AMPLE UNDERSTAIRS & EAVES STORAGE SPACE**