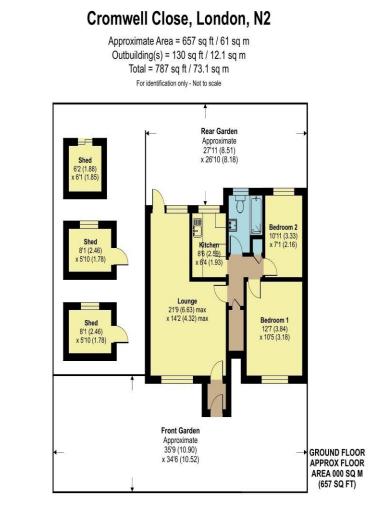

Floor plan produced in accordance with RICS Property Measurement Standards incorporating International Property Measurement Standards (IPMS2 Residential). ©ntchecom 2024. Produced for Hunters Property Group. REF: 1073475