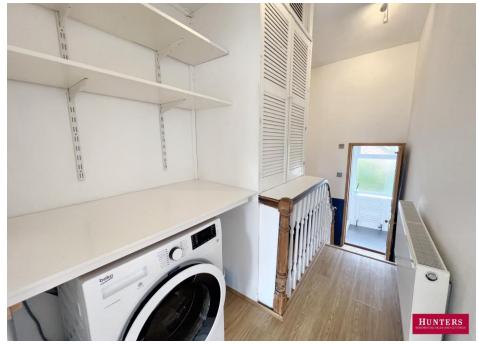

Offered CHAIN FREE and comprising, own entrance, open plan kitchen living room with integrated appliances, dual aspect south facing windows, double bedroom with fitted wardrobes, shower room, access to loft storage and benefiting from gas central heating.