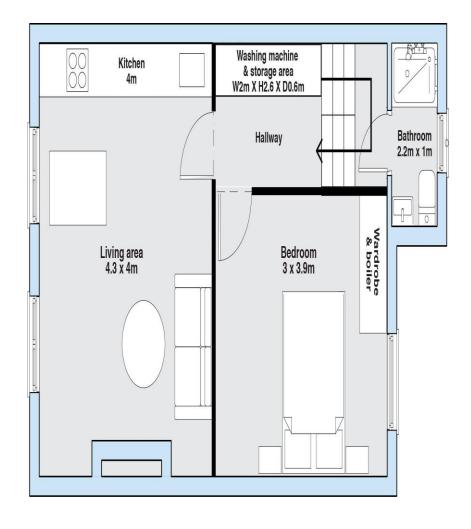

Offered CHAIN FREE and comprising, own entrance, open plan kitchen living room with integrated appliances, dual aspect south facing windows, double bedroom with fitted wardrobes, shower room, access to loft storage and benefiting from gas central heating.

- CHAIN FREE
- ONE DOUBLE BEDROOM 1ST FLOOR CONVERSION
- OPEN PLAN RECEPTION & KITCHEN
- INTEGRATED APPLIANCES
- GAS CENTRAL HEATING & DOUBLE GLAZING
- OWN FRONT DOOR AND ENTRANCE HALL
- WALKING DISTANCE TO NEW SOUTHGATE STATION
- GOOD DECORATIVE CONDITION
- SHARE OF FREEHOLD WITH NO SERVICE CHARGE