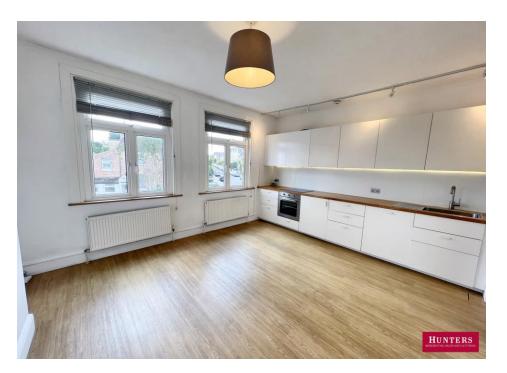

Offered CHAIN FREE and comprising, own entrance, open plan kitchen living room with integrated appliances, dual aspect south facing windows, double bedroom with fitted wardrobes, shower room, access to loft storage and benefiting from gas central heating.

- CHAIN FREE
- ONE DOUBLE BEDROOM 1ST FLOOR CONVERSION
- OPEN PLAN RECEPTION & KITCHEN
- INTEGRATED APPLIANCES
- GAS CENTRAL HEATING & DOUBLE GLAZING
- OWN FRONT DOOR AND ENTRANCE HALL
- WALKING DISTANCE TO NEW SOUTHGATE STATION
- GOOD DECORATIVE CONDITION
- SHARE OF FREEHOLD WITH NO SERVICE CHARGE