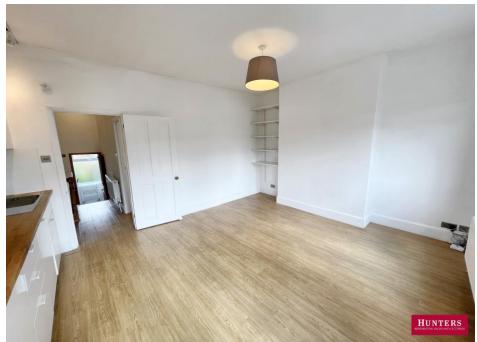

Offered CHAIN FREE and comprising, own entrance, open plan kitchen living room with integrated appliances, dual aspect south facing windows, double bedroom with fitted wardrobes, shower room, access to loft storage and benefiting from gas central heating.