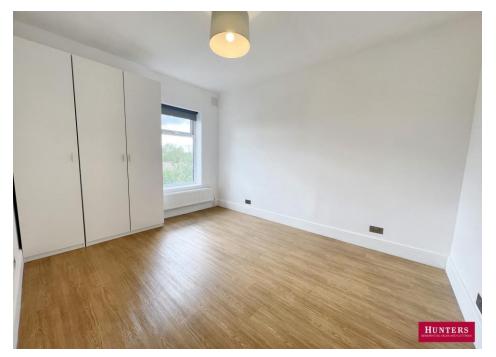

Offered CHAIN FREE and comprising, own entrance, open plan kitchen living room with integrated appliances, dual aspect south facing windows, double bedroom with fitted wardrobes, shower room, access to loft storage and benefiting from gas central heating.

- CHAIN FREE
- ONE DOUBLE BEDROOM 1ST FLOOR CONVERSION
- OPEN PLAN RECEPTION & KITCHEN
- INTEGRATED APPLIANCES
- GAS CENTRAL HEATING & DOUBLE GLAZING
- OWN FRONT DOOR AND ENTRANCE HALL
- WALKING DISTANCE TO NEW SOUTHGATE STATION
- GOOD DECORATIVE CONDITION
- SHARE OF FREEHOLD WITH NO SERVICE CHARGE