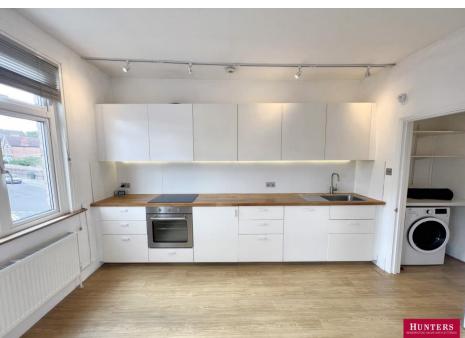

Offered CHAIN FREE and comprising, own entrance, open plan kitchen living room with integrated appliances, dual aspect south facing windows, double bedroom with fitted wardrobes, shower room, access to loft storage and benefiting from gas central heating.

- CHAIN FREE
- ONE DOUBLE BEDROOM 1ST FLOOR CONVERSION
- OPEN PLAN RECEPTION & KITCHEN
- INTEGRATED APPLIANCES
- GAS CENTRAL HEATING & DOUBLE GLAZING
- OWN FRONT DOOR AND ENTRANCE HALL
- WALKING DISTANCE TO NEW SOUTHGATE STATION
- GOOD DECORATIVE CONDITION
- SHARE OF FREEHOLD WITH NO SERVICE CHARGE