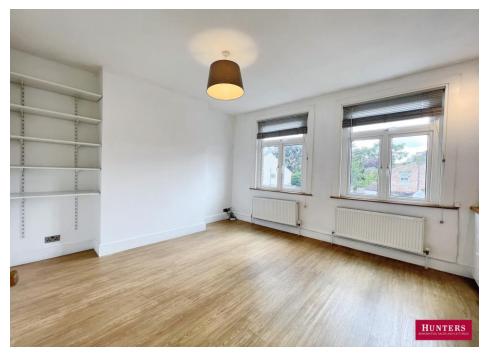

Offered CHAIN FREE and comprising, own entrance, open plan kitchen living room with integrated appliances, dual aspect south facing windows, double bedroom with fitted wardrobes, shower room, access to loft storage and benefiting from gas central heating.

- CHAIN FREE
- ONE DOUBLE BEDROOM 1ST FLOOR CONVERSION
- OPEN PLAN RECEPTION & KITCHEN
- INTEGRATED APPLIANCES
- GAS CENTRAL HEATING & DOUBLE GLAZING
- OWN FRONT DOOR AND ENTRANCE HALL
- WALKING DISTANCE TO NEW SOUTHGATE STATION
- GOOD DECORATIVE CONDITION
- SHARE OF FREEHOLD WITH NO SERVICE CHARGE