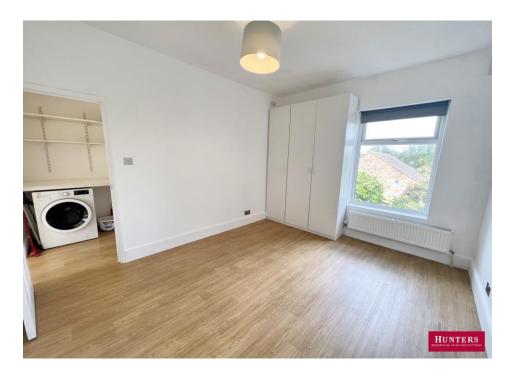

Offered CHAIN FREE and comprising, own entrance, open plan kitchen living room with integrated appliances, dual aspect south facing windows, double bedroom with fitted wardrobes, shower room, access to loft storage and benefiting from gas central heating.