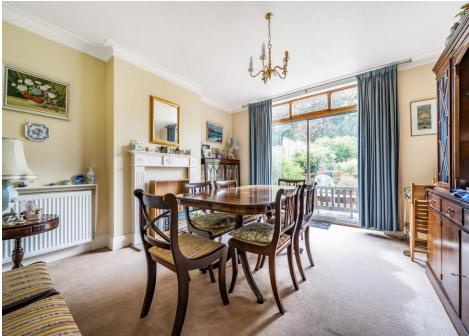

Accommodation comprises of spacious entrance hall, bay fronted reception room, dining room leading to garden & separate kitchen. To the first floor there are three bedrooms, family bathroom & additional W/C. Potential to extend to the ground floor and loft STPP. The house benefits from neatly tended South West facing garden, off street parking to front and garage.