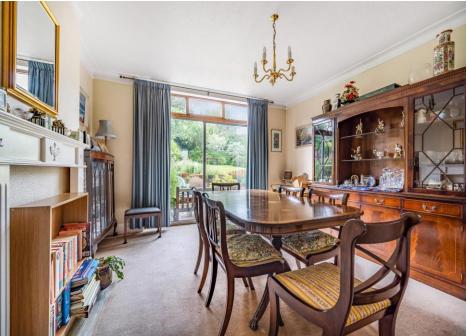

Accommodation comprises of spacious entrance hall, bay fronted reception room, dining room leading to garden & separate kitchen. To the first floor there are three bedrooms, family bathroom & additional W/C. Potential to extend to the ground floor and loft STPP. The house benefits from neatly tended South West facing garden, off street parking to front and garage.