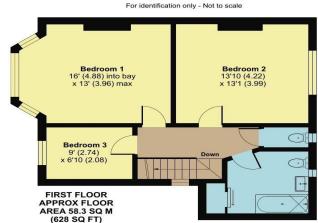

Accommodation comprises of spacious entrance hall, bay fronted reception room, dining room leading to garden & separate kitchen. To the first floor there are three bedrooms, family bathroom & additional W/C. Potential to extend to the ground floor and loft STPP. The house benefits from neatly tended South West facing garden, off street parking to front and garage.

## Gresham Avenue, London, N20

Approximate Area = 1261 sq ft / 117.1 sq m Garage = 129 sq ft / 11.9 sq m Total = 1390 sq ft / 129 sq m

loor plan produced in accordance with RICS Property Measurement Standards incorporating International Property Measurement Standards (IPMS2 Residential). © nichecom 2024 Produced for Hunters - Barnet & Whetstone, REF: 1140119