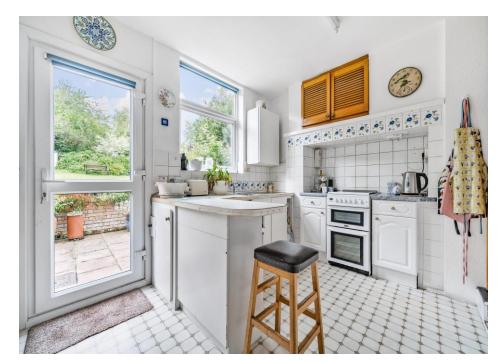

Accommodation comprises of spacious entrance hall, bay fronted reception room, dining room leading to garden & separate kitchen. To the first floor there are three bedrooms, family bathroom & additional W/C. Potential to extend to the ground floor and loft STPP. The house benefits from neatly tended South West facing garden, off street parking to front and garage.