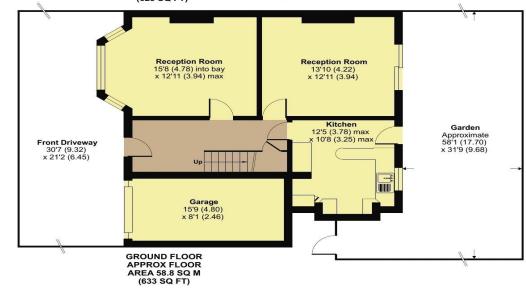

Accommodation comprises of spacious entrance hall, bay fronted reception room, dining room leading to garden & separate kitchen. To the first floor there are three bedrooms, family bathroom & additional W/C. Potential to extend to the ground floor and loft STPP. The house benefits from neatly tended South West facing garden, off street parking to front and garage.

## Gresham Avenue, London, N20

Approximate Area = 1261 sq ft / 117.1 sq m Garage = 129 sq ft / 11.9 sq m Total = 1390 sq ft / 129 sq m

loor plan produced in accordance with RICS Property Measurement Standards incorporating International Property Measurement Standards (IPMS2 Residential). © nichecom 2024 Produced for Hunters - Barnet & Whetstone, REF: 1140119