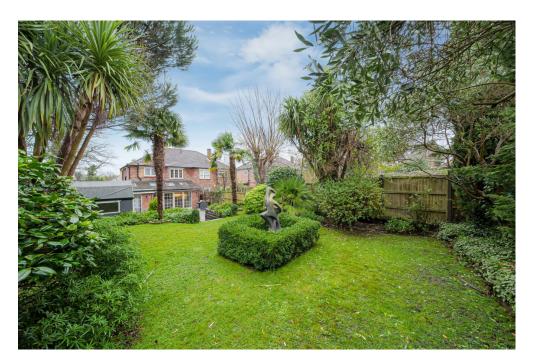

Outside, the rear garden is a true highlight, featuring a paved patio, composite decking, steps leading to a lawn area, and log retaining raised beds.

This property is situated in a sought-after residential neighborhood, just three-quarters of a mile from the High Street shops and The Spires shopping precinct, which includes Waitrose and H&M. The location is also well-served by public transport, being close to High Barnet underground station, and is near several highly regarded schools, including Whiting's Hill Primary School, Queen Elizabeth's Girls and Boys Grammar Schools, and Barnet's new Ark Pioneer Academy.