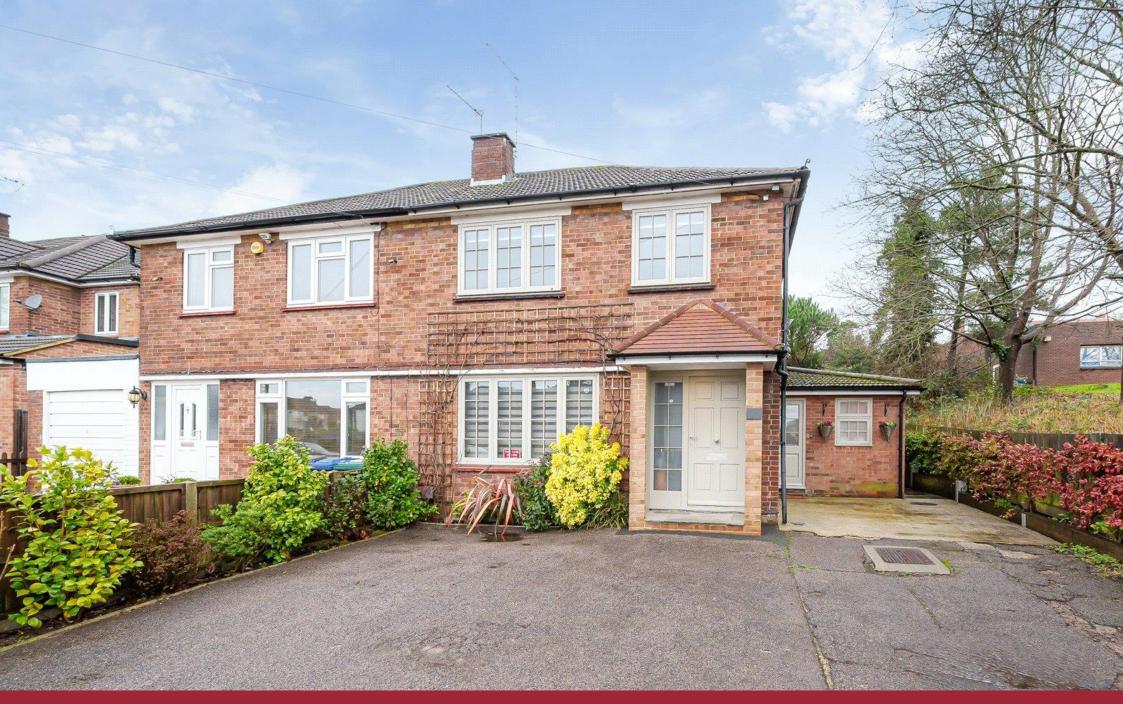

**Wellhouse Lane, Barnet, EN5** 

Offers in Excess of: £825,000

Freehold

## Wellhouse Lane, Barnet, EN5

An exceptional semi-detached family home featuring a wrap-around extension that offers superb modern living accommodation. This property boasts a stunning landscaped rear garden and off-street parking, all conveniently located near Barnet Town Centre.

Outside, the rear garden is a true highlight, featuring a paved patio, composite decking, steps leading to a lawn area, and log retaining raised beds.

This property is situated in a sought-after residential neighborhood, just three-quarters of a mile from the High Street shops and The Spires shopping precinct, which includes Waitrose and H&M. The location is also well-served by public transport, being close to High Barnet underground station, and is near several highly regarded schools, including Whiting's Hill Primary School, Queen Elizabeth's Girls and Boys Grammar Schools, and Barnet's new Ark Pioneer Academy.