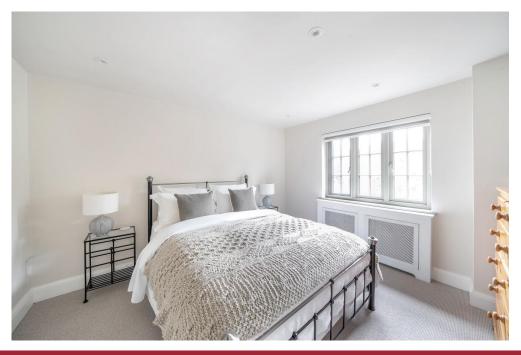

The home benefits from an additional front entrance, providing independent access to a ground-floor lounge/quest bedroom and a shower room. The main living space includes a front aspect reception room and an extended, fully fitted kitchen breakfast room. Highlights of the kitchen feature quartz work surfaces with breakfast bar, three Velux windows in a pitched ceiling, multipaned full-height windows with doors leading to the garden, and tiled flooring. There are three well-proportioned bedrooms and a three-piece family bathroom located on the first floor.