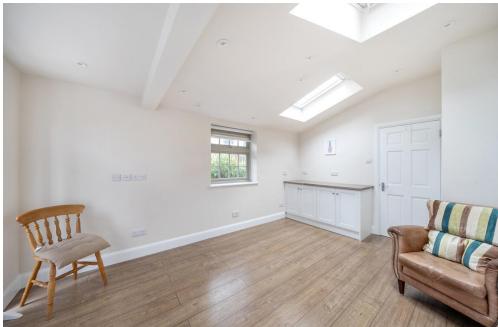

The home benefits from an additional front entrance, providing independent access to a ground-floor lounge/quest bedroom and a shower room. The main living space includes a front aspect reception room and an extended, fully fitted kitchen breakfast room. Highlights of the kitchen feature quartz work surfaces with breakfast bar, three Velux windows in a pitched ceiling, multipaned full-height windows with doors leading to the garden, and tiled flooring. There are three well-proportioned bedrooms and a three-piece family bathroom located on the first floor.