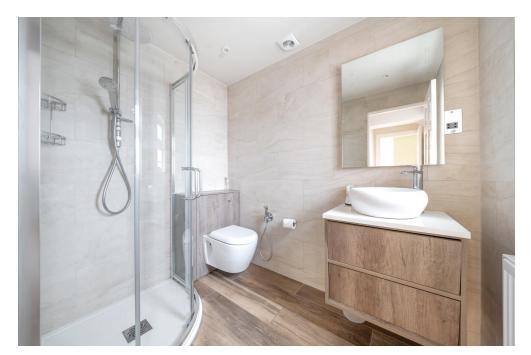

The home benefits from an additional front entrance, providing independent access to a ground-floor lounge/quest bedroom and a shower room. The main living space includes a front aspect reception room and an extended, fully fitted kitchen breakfast room. Highlights of the kitchen feature quartz work surfaces with breakfast bar, three Velux windows in a pitched ceiling, multipaned full-height windows with doors leading to the garden, and tiled flooring. There are three well-proportioned bedrooms and a three-piece family bathroom located on the first floor.