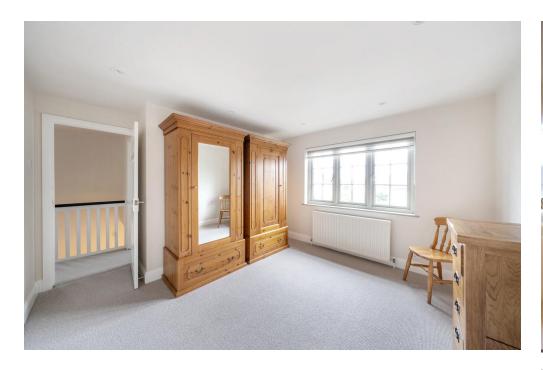

The home benefits from an additional front entrance, providing independent access to a ground-floor lounge/quest bedroom and a shower room. The main living space includes a front aspect reception room and an extended, fully fitted kitchen breakfast room. Highlights of the kitchen feature quartz work surfaces with breakfast bar, three Velux windows in a pitched ceiling, multipaned full-height windows with doors leading to the garden, and tiled flooring. There are three well-proportioned bedrooms and a three-piece family bathroom located on the first floor.