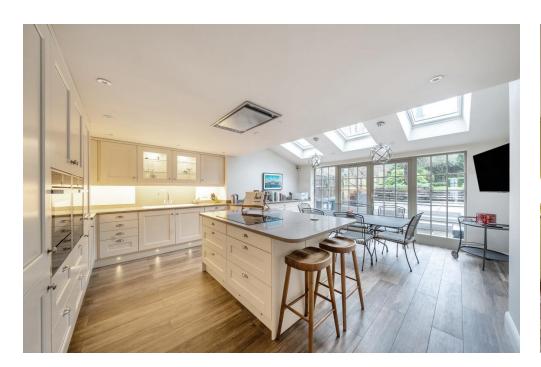

The home benefits from an additional front entrance, providing independent access to a ground-floor lounge/quest bedroom and a shower room. The main living space includes a front aspect reception room and an extended, fully fitted kitchen breakfast room. Highlights of the kitchen feature quartz work surfaces with breakfast bar, three Velux windows in a pitched ceiling, multipaned full-height windows with doors leading to the garden, and tiled flooring. There are three well-proportioned bedrooms and a three-piece family bathroom located on the first floor.