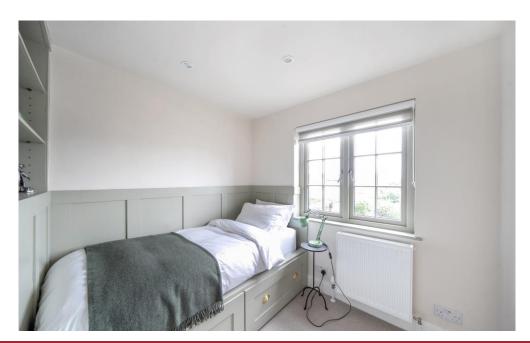

The home benefits from an additional front entrance, providing independent access to a ground-floor lounge/quest bedroom and a shower room. The main living space includes a front aspect reception room and an extended, fully fitted kitchen breakfast room. Highlights of the kitchen feature quartz work surfaces with breakfast bar, three Velux windows in a pitched ceiling, multipaned full-height windows with doors leading to the garden, and tiled flooring. There are three well-proportioned bedrooms and a three-piece family bathroom located on the first floor.