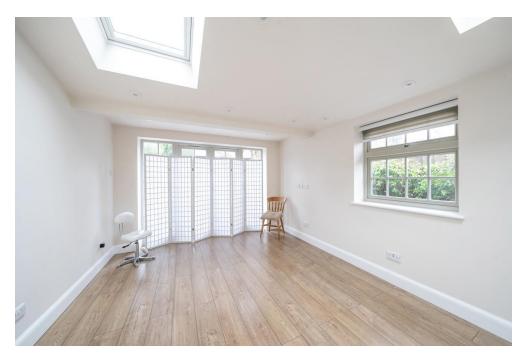

The home benefits from an additional front entrance, providing independent access to a ground-floor lounge/quest bedroom and a shower room. The main living space includes a front aspect reception room and an extended, fully fitted kitchen breakfast room. Highlights of the kitchen feature quartz work surfaces with breakfast bar, three Velux windows in a pitched ceiling, multipaned full-height windows with doors leading to the garden, and tiled flooring. There are three well-proportioned bedrooms and a three-piece family bathroom located on the first floor.