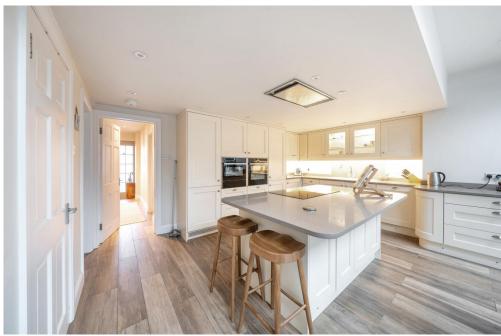

The home benefits from an additional front entrance, providing independent access to a ground-floor lounge/quest bedroom and a shower room. The main living space includes a front aspect reception room and an extended, fully fitted kitchen breakfast room. Highlights of the kitchen feature quartz work surfaces with breakfast bar, three Velux windows in a pitched ceiling, multipaned full-height windows with doors leading to the garden, and tiled flooring. There are three well-proportioned bedrooms and a three-piece family bathroom located on the first floor.