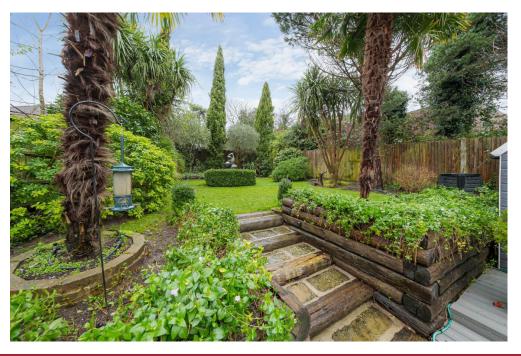

Outside, the rear garden is a true highlight, featuring a paved patio, composite decking, steps leading to a lawn area, and log retaining raised beds.

This property is situated in a sought-after residential neighborhood, just three-quarters of a mile from the High Street shops and The Spires shopping precinct, which includes Waitrose and H&M. The location is also well-served by public transport, being close to High Barnet underground station, and is near several highly regarded schools, including Whiting's Hill Primary School, Queen Elizabeth's Girls and Boys Grammar Schools, and Barnet's new Ark Pioneer Academy.