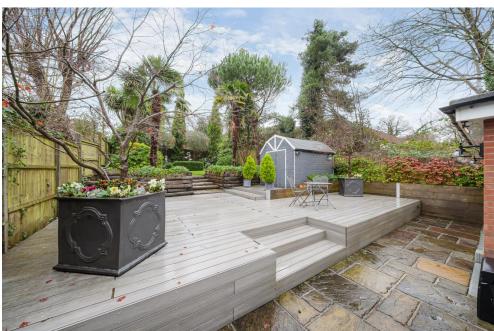

Outside, the rear garden is a true highlight, featuring a paved patio, composite decking, steps leading to a lawn area, and log retaining raised beds.

This property is situated in a sought-after residential neighborhood, just three-quarters of a mile from the High Street shops and The Spires shopping precinct, which includes Waitrose and H&M. The location is also well-served by public transport, being close to High Barnet underground station, and is near several highly regarded schools, including Whiting's Hill Primary School, Queen Elizabeth's Girls and Boys Grammar Schools, and Barnet's new Ark Pioneer Academy.