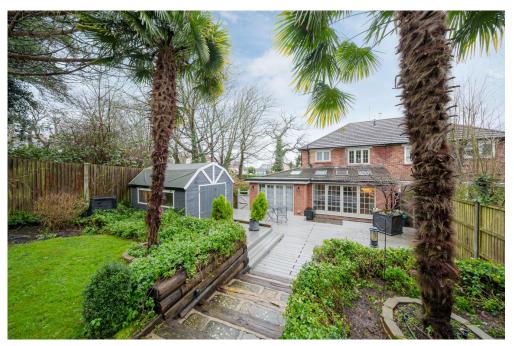

## Wellhouse Lane, Barnet, EN5

An exceptional semi-detached family home featuring a wrap-around extension that offers superb modern living accommodation. This property boasts a stunning landscaped rear garden and off-street parking, all conveniently located near Barnet Town Centre.

Outside, the rear garden is a true highlight, featuring a paved patio, composite decking, steps leading to a lawn area, and log retaining raised beds.

This property is situated in a sought-after residential neighborhood, just three-quarters of a mile from the High Street shops and The Spires shopping precinct, which includes Waitrose and H&M. The location is also well-served by public transport, being close to High Barnet underground station, and is near several highly regarded schools, including Whiting's Hill Primary School, Queen Elizabeth's Girls and Boys Grammar Schools, and Barnet's new Ark Pioneer Academy.