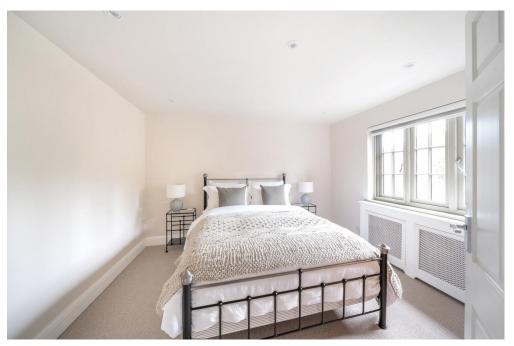

The home benefits from an additional front entrance, providing independent access to a ground-floor lounge/quest bedroom and a shower room. The main living space includes a front aspect reception room and an extended, fully fitted kitchen breakfast room. Highlights of the kitchen feature quartz work surfaces with breakfast bar, three Velux windows in a pitched ceiling, multipaned full-height windows with doors leading to the garden, and tiled flooring. There are three well-proportioned bedrooms and a three-piece family bathroom located on the first floor.