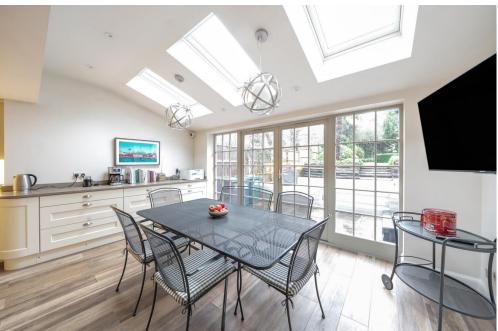

The home benefits from an additional front entrance, providing independent access to a ground-floor lounge/quest bedroom and a shower room. The main living space includes a front aspect reception room and an extended, fully fitted kitchen breakfast room. Highlights of the kitchen feature quartz work surfaces with breakfast bar, three Velux windows in a pitched ceiling, multipaned full-height windows with doors leading to the garden, and tiled flooring. There are three well-proportioned bedrooms and a three-piece family bathroom located on the first floor.