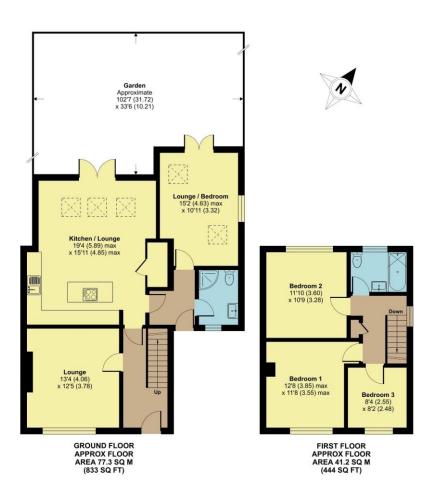

## Wellhouse Lane, Barnet, EN5

Approximate Area = 1277 sq ft / 118.6 sq m For identification only - Not to scale

Floor plan produced in accordance with RICS Property Measurement Standards incorpor International Property Measurement Standards (IPMS2 Residential). © nichecom 2025. Produced for Hunters Property Group, REF: 1225613