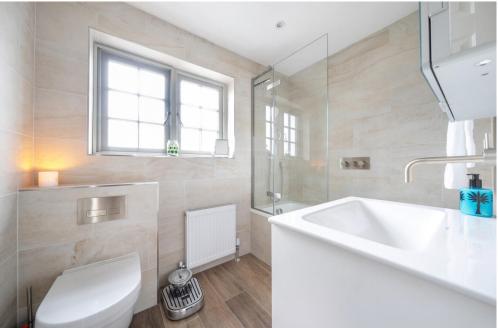

The home benefits from an additional front entrance, providing independent access to a ground-floor lounge/quest bedroom and a shower room. The main living space includes a front aspect reception room and an extended, fully fitted kitchen breakfast room. Highlights of the kitchen feature quartz work surfaces with breakfast bar, three Velux windows in a pitched ceiling, multipaned full-height windows with doors leading to the garden, and tiled flooring. There are three well-proportioned bedrooms and a three-piece family bathroom located on the first floor.