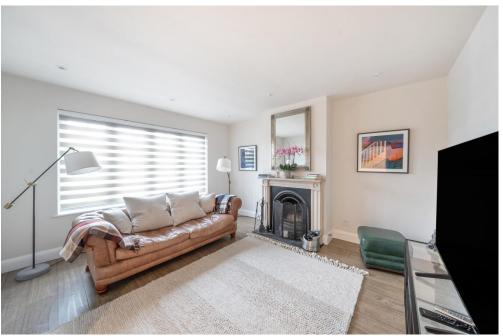

The home benefits from an additional front entrance, providing independent access to a ground-floor lounge/quest bedroom and a shower room. The main living space includes a front aspect reception room and an extended, fully fitted kitchen breakfast room. Highlights of the kitchen feature quartz work surfaces with breakfast bar, three Velux windows in a pitched ceiling, multipaned full-height windows with doors leading to the garden, and tiled flooring. There are three well-proportioned bedrooms and a three-piece family bathroom located on the first floor.