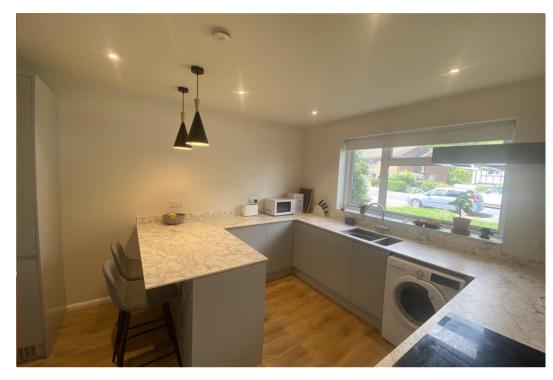

## **AVAILABLE FARLY JUNE**

This well proportioned property has is in immaculate condition and offers great three bedroom family accommodation in the heart of East Barnet. The property benefits from a fantastic modern kitchen with breakfast bar. In addition to the generous kitchen and ground floor w.c the property also benefits from a large patio and 75ft Southerly facing rear garden perfect for summer BBO's.

THREE BEDROOM TERRACE HOUSE
LARGE RECEPTIONS OVERLOOKING GARDEN
NEW FITTED KITCHEN
GROUND FLOOR CLOAKROOM
75FT SOUTH FACING REAR GARDEN
LARGE PATIO
GAS CENTRAL HEATING & DOUBLE GLAZING
CLOSE TO OAKLEIGH PARK STATION
COUNCIL TAX BAND E 23/24 £2,244.20