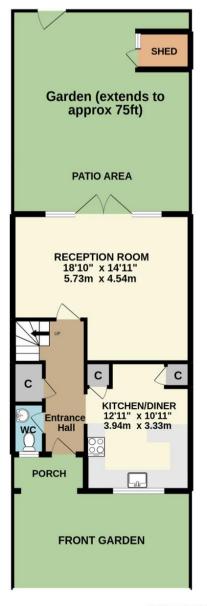

99 Russell Lane Whetstone N20 0BA 020 8368 7138

www.hunters-whetstone.co.uk

GROUND FLOOR 610 sq.ft. (56.6 sq.m.) approx.

Address:

5 ĀSē Ď⊞y≅k EN4 8JG

1ST FLOOR 535 sq.ft. (49.7 sq.m.) approx.

## TOTAL FLOOR AREA: 1145 sq.ft. (106.3 sq.m.) approx.

Whilst every attempt has been made to ensure the accuracy of the floorplan contained here, measurements of doors, windows, rooms and any other items are approximate and no responsibility is taken for any error, omission or mis-statement. This plan is for illustrative purposes only and should be used as such by any prospective purchaser. The services, systems and appliances shown have not been tested and no guarantee as to their operability or efficiency can be given.

Made with Metropix ©2022