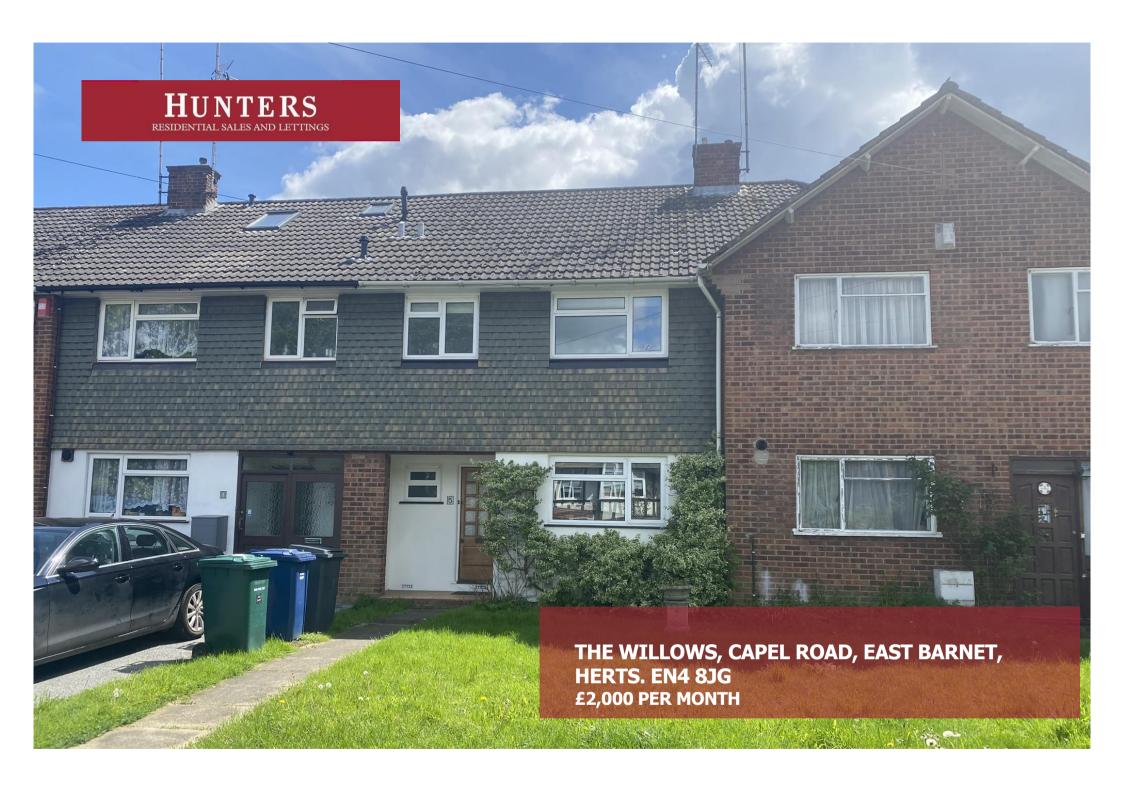

## **AVAILABLE FARLY JUNE**

This well proportioned property has is in immaculate condition and offers great three bedroom family accommodation in the heart of East Barnet. The property benefits from a fantastic modern kitchen with breakfast bar. In addition to the generous kitchen and ground floor w.c the property also benefits from a large patio and 75ft Southerly facing rear garden perfect for summer BBO's.

THREE BEDROOM TERRACE HOUSE
LARGE RECEPTIONS OVERLOOKING GARDEN
NEW FITTED KITCHEN
GROUND FLOOR CLOAKROOM
75FT SOUTH FACING REAR GARDEN
LARGE PATIO
GAS CENTRAL HEATING & DOUBLE GLAZING
CLOSE TO OAKLEIGH PARK STATION
COUNCIL TAX BAND E 23/24 £2,244.20