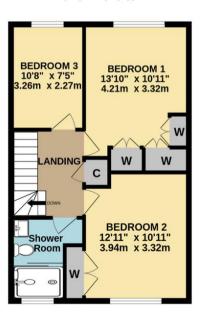

99 Russell Lane Whetstone N20 0BA 020 8368 7138

www.hunters-whetstone.co.uk

GROUND FLOOR 610 sq.ft. (56.6 sq.m.) approx.

Address:

5 ĀSē Ď⊞y≅k EN4 8JG

1ST FLOOR 535 sq.ft. (49.7 sq.m.) approx.

## TOTAL FLOOR AREA: 1145 sq.ft. (106.3 sq.m.) approx.

Whilst every attempt has been made to ensure the accuracy of the floorplan contained here, measurements of doors, windows, rooms and any other items are approximate and no responsibility is taken for any error, omission or mis-statement. This plan is for illustrative purposes only and should be used as such by any prospective purchaser. The services, systems and appliances shown have not been tested and no guarantee as to their operability or efficiency can be given.

Made with Metropix ©2022