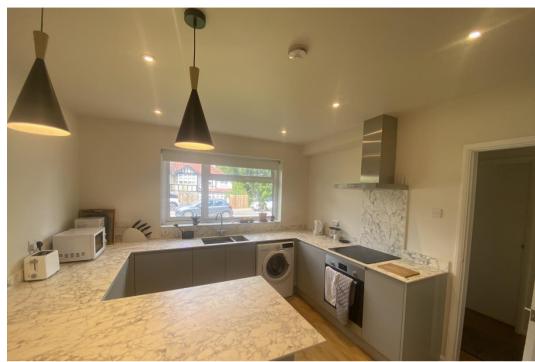

## **AVAILABLE FARLY JUNE**

This well proportioned property has is in immaculate condition and offers great three bedroom family accommodation in the heart of East Barnet. The property benefits from a fantastic modern kitchen with breakfast bar. In addition to the generous kitchen and ground floor w.c the property also benefits from a large patio and 75ft Southerly facing rear garden perfect for summer BBO's.

THREE BEDROOM TERRACE HOUSE
LARGE RECEPTIONS OVERLOOKING GARDEN
NEW FITTED KITCHEN
GROUND FLOOR CLOAKROOM
75FT SOUTH FACING REAR GARDEN
LARGE PATIO
GAS CENTRAL HEATING & DOUBLE GLAZING
CLOSE TO OAKLEIGH PARK STATION
COUNCIL TAX BAND E 23/24 £2,244.20