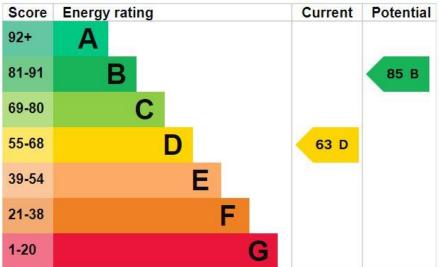

**Brunswick Avenue, London, N11 1HR** 

Asking Price: £600,000 Freehold

## **Brunswick Avenue, London, N11 1HR**

This well presented three bedroom period home with feature fireplaces, through lounge and 45ft garden backing onto local park.

Ground floor accommodation comprises, entrance hall, 22ft bright through lounge with fireplaces and wooden floors, fitted kitchen & three piece family bathroom. Three bedrooms to first floor with main bedroom to the front & two further bedrooms. Potential to extend into the loft STPP. Rear garden & patio area leading to local park, perfect for families.