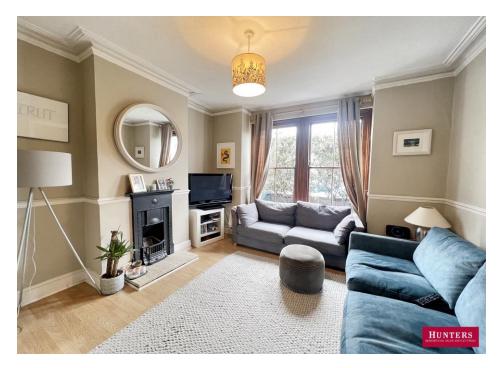

## **Brunswick Avenue, London, N11 1HR**

This well presented three bedroom period home with feature fireplaces, through lounge and 45ft garden backing onto local park.

Ground floor accommodation comprises, entrance hall, 22ft bright through lounge with fireplaces and wooden floors, fitted kitchen & three piece family bathroom. Three bedrooms to first floor with main bedroom to the front & two further bedrooms. Potential to extend into the loft STPP. Rear garden & patio area leading to local park, perfect for families.