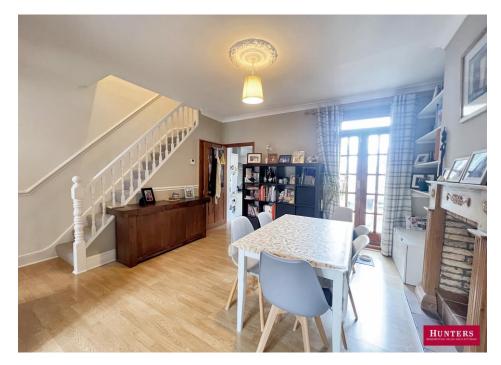

## **Brunswick Avenue, London, N11 1HR**

This well presented three bedroom period home with feature fireplaces, through lounge and 45ft garden backing onto local park.

Ground floor accommodation comprises, entrance hall, 22ft bright through lounge with fireplaces and wooden floors, fitted kitchen & three piece family bathroom. Three bedrooms to first floor with main bedroom to the front & two further bedrooms. Potential to extend into the loft STPP. Rear garden & patio area leading to local park, perfect for families.