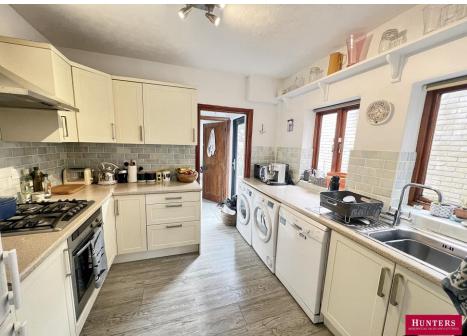

## **Brunswick Avenue, London, N11 1HR**

This well presented three bedroom period home with feature fireplaces, through lounge and 45ft garden backing onto local park.

Ground floor accommodation comprises, entrance hall, 22ft bright through lounge with fireplaces and wooden floors, fitted kitchen & three piece family bathroom. Three bedrooms to first floor with main bedroom to the front & two further bedrooms. Potential to extend into the loft STPP. Rear garden & patio area leading to local park, perfect for families.