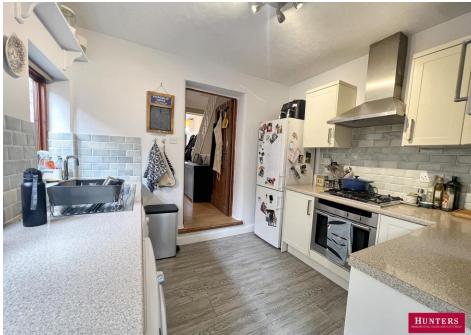

## **Brunswick Avenue, London, N11 1HR**

This well presented three bedroom period home with feature fireplaces, through lounge and 45ft garden backing onto local park.

Ground floor accommodation comprises, entrance hall, 22ft bright through lounge with fireplaces and wooden floors, fitted kitchen & three piece family bathroom. Three bedrooms to first floor with main bedroom to the front & two further bedrooms. Potential to extend into the loft STPP. Rear garden & patio area leading to local park, perfect for families.