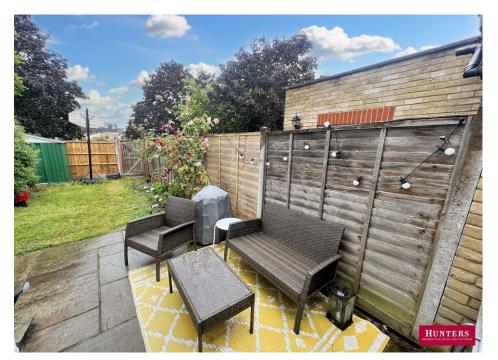

## **Brunswick Avenue, London, N11 1HR**

This well presented three bedroom period home with feature fireplaces, through lounge and 45ft garden backing onto local park.

Ground floor accommodation comprises, entrance hall, 22ft bright through lounge with fireplaces and wooden floors, fitted kitchen & three piece family bathroom. Three bedrooms to first floor with main bedroom to the front & two further bedrooms. Potential to extend into the loft STPP. Rear garden & patio area leading to local park, perfect for families.