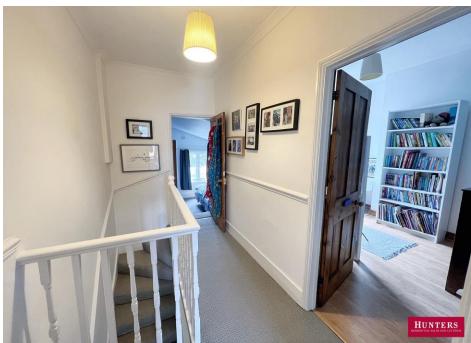

## **Brunswick Avenue, London, N11 1HR**

This well presented three bedroom period home with feature fireplaces, through lounge and 45ft garden backing onto local park.

Ground floor accommodation comprises, entrance hall, 22ft bright through lounge with fireplaces and wooden floors, fitted kitchen & three piece family bathroom. Three bedrooms to first floor with main bedroom to the front & two further bedrooms. Potential to extend into the loft STPP. Rear garden & patio area leading to local park, perfect for families.