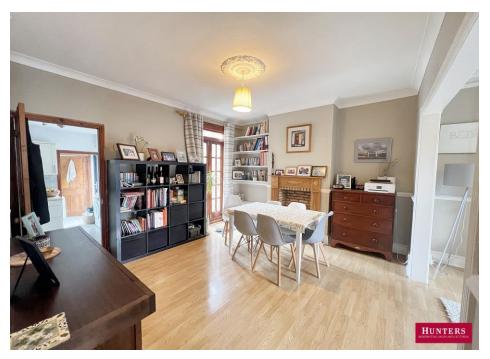

## **Brunswick Avenue, London, N11 1HR**

This well presented three bedroom period home with feature fireplaces, through lounge and 45ft garden backing onto local park.

Ground floor accommodation comprises, entrance hall, 22ft bright through lounge with fireplaces and wooden floors, fitted kitchen & three piece family bathroom. Three bedrooms to first floor with main bedroom to the front & two further bedrooms. Potential to extend into the loft STPP. Rear garden & patio area leading to local park, perfect for families.