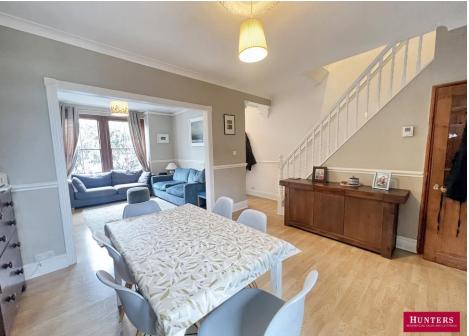

## **Brunswick Avenue, London, N11 1HR**

This well presented three bedroom period home with feature fireplaces, through lounge and 45ft garden backing onto local park.

Ground floor accommodation comprises, entrance hall, 22ft bright through lounge with fireplaces and wooden floors, fitted kitchen & three piece family bathroom. Three bedrooms to first floor with main bedroom to the front & two further bedrooms. Potential to extend into the loft STPP. Rear garden & patio area leading to local park, perfect for families.