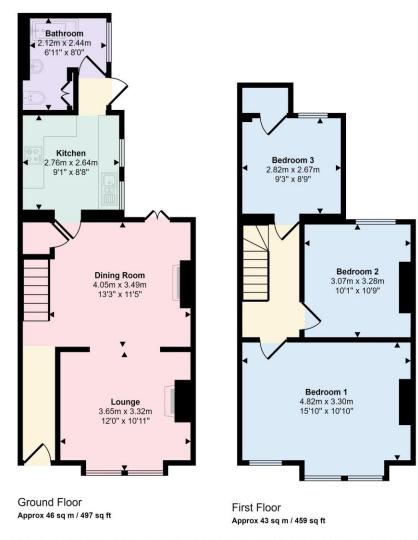

## Approx Gross Internal Area 89 sa m / 957 sa ft

This floorplan is only for illustrative purposes and is not to scale. Measurements of rooms, doors, windows, and any items are approximate and no responsibility is taken for any error, omission or mis-statement. Icons of items such as bathroom suites are representations only and may not look like the real items. Made with Made Snappy 360.