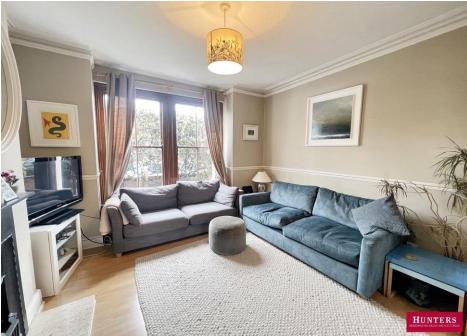

## **Brunswick Avenue, London, N11 1HR**

This well presented three bedroom period home with feature fireplaces, through lounge and 45ft garden backing onto local park.

Ground floor accommodation comprises, entrance hall, 22ft bright through lounge with fireplaces and wooden floors, fitted kitchen & three piece family bathroom. Three bedrooms to first floor with main bedroom to the front & two further bedrooms. Potential to extend into the loft STPP. Rear garden & patio area leading to local park, perfect for families.

Located close to New Southgate Mainline Station & Arnos Grove underground with highly regarded schools close by including the New St Andrew's secondary school & Brunswick Primary school.

- THREE BEDROOM PERIOD HOUSE
- **BAY FRONTED RECEPTION**
- THROUGH LOUNGE
- SEPARATE KITCHEN
- **45FT GARDEN BACKING ONTO PARK**
- **THREE BEDROOMS**
- POTENTIAL TO EXTEND STPP
- **GOOD TRANSPORT LINKS**
- **COUNCIL TAX BAND D**