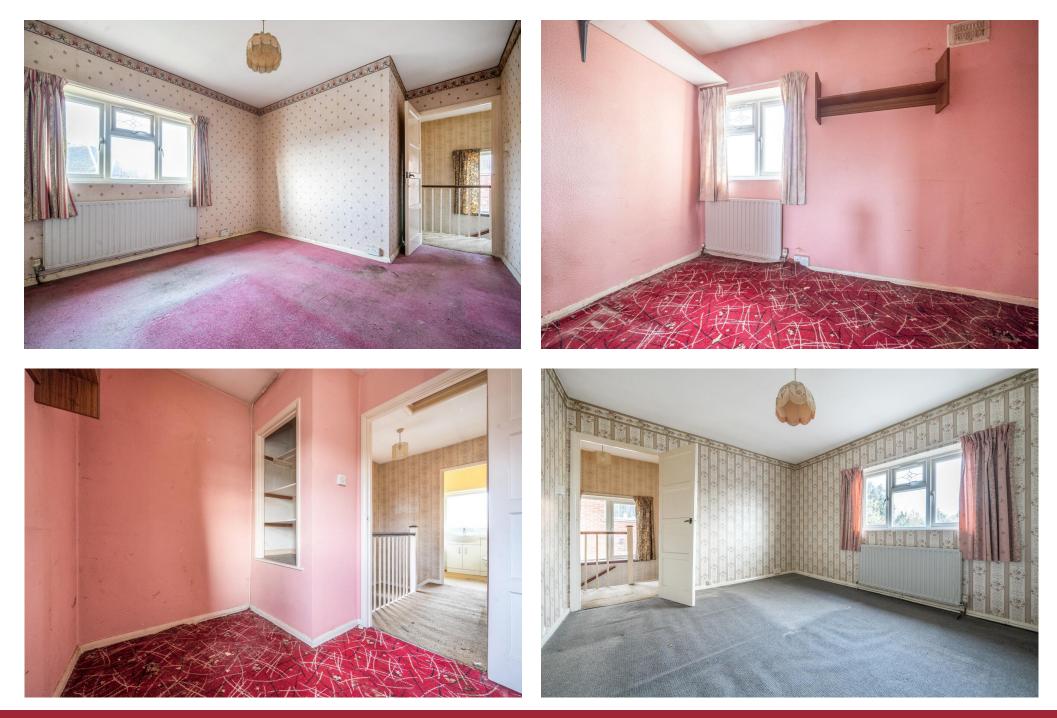

## Shelford Road, Barnet, EN5

A Three-bedroom semi-detached property in need of modernisation being offered with no onward chain. situated opposite open playing fields located approximately one mile from Barnet town centre and moments from Whiting's Hill primary school.

Accommodation comes with scope to extend and comprises a through aspect reception room, kitchen, ground floor wc three bedrooms and three-piece bathroom.

The property is well placed for highly regarded schools to include Whiting's Hill Primary, QE Boys Grammar, and Girl's secondary together with Barnet's new Ark Pioneer Academy and sits approximately one mile from Barnet Town Centre providing an array High Street shop, The Spires shopping precinct housing Waitrose with High Barnet Underground station serving trains to London's West End and City.