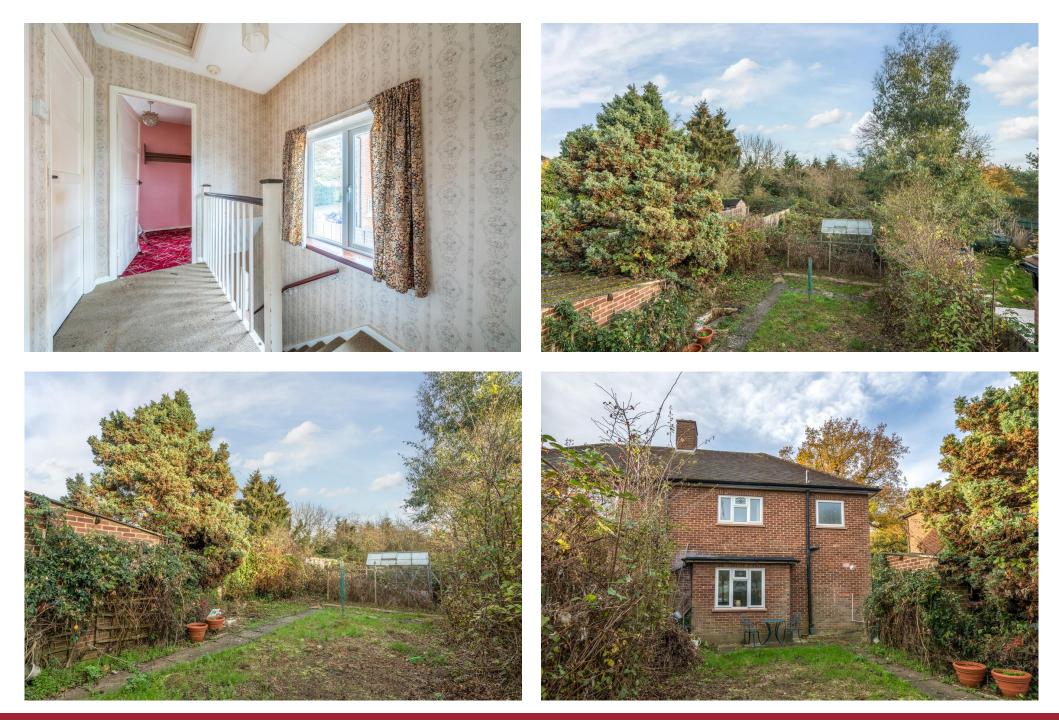

## Shelford Road, Barnet, EN5

A Three-bedroom semi-detached property in need of modernisation being offered with no onward chain. situated opposite open playing fields located approximately one mile from Barnet town centre and moments from Whiting's Hill primary school.

Accommodation comes with scope to extend and comprises a through aspect reception room, kitchen, ground floor wc three bedrooms and three-piece bathroom.

The property is well placed for highly regarded schools to include Whiting's Hill Primary, QE Boys Grammar, and Girl's secondary together with Barnet's new Ark Pioneer Academy and sits approximately one mile from Barnet Town Centre providing an array High Street shop, The Spires shopping precinct housing Waitrose with High Barnet Underground station serving trains to London's West End and City.