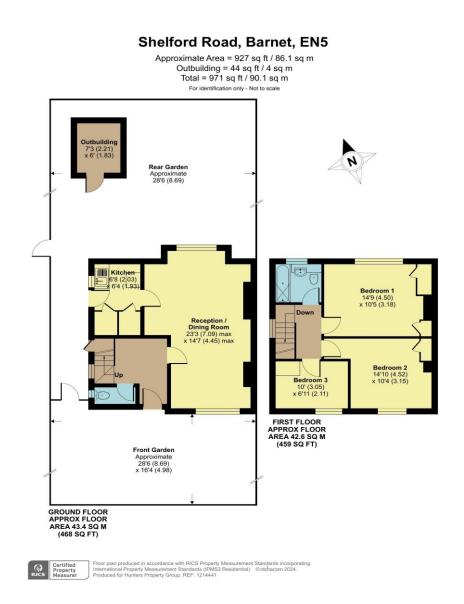

Accommodation comes with scope to extend and comprises a through aspect reception room, kitchen, ground floor wc three bedrooms and three-piece bathroom.

The property is well placed for highly regarded schools to include Whiting's Hill Primary, QE Boys Grammar, and Girl's secondary together with Barnet's new Ark Pioneer Academy and sits approximately one mile from Barnet Town Centre providing an array High Street shop, The Spires shopping precinct housing Waitrose with High Barnet Underground station serving trains to London's West End and City.