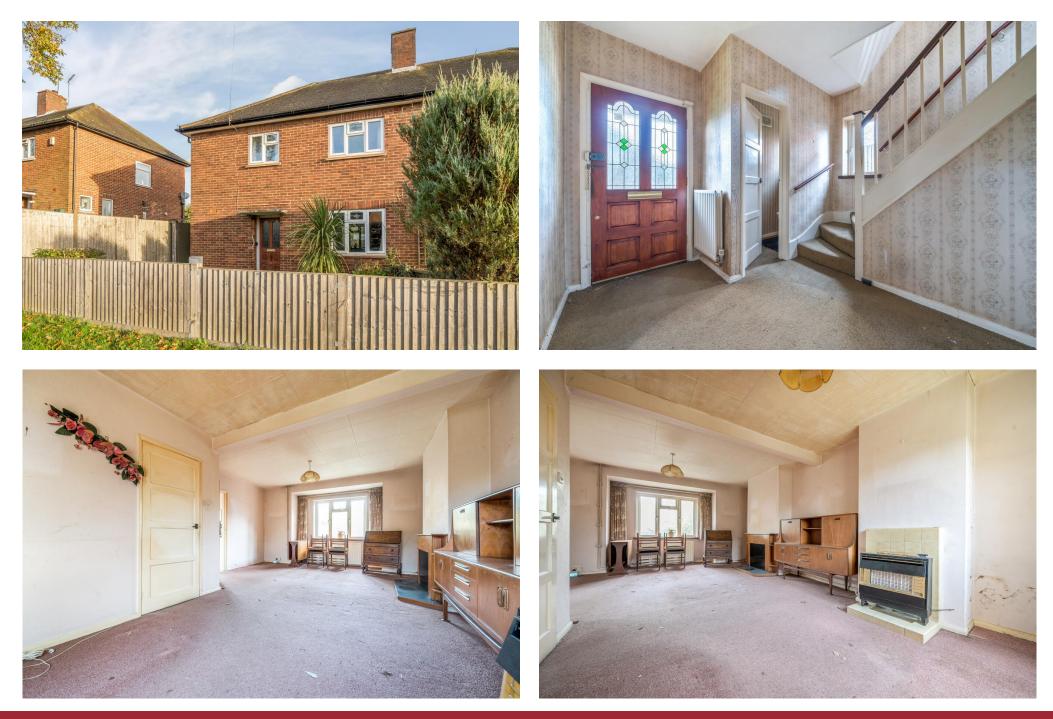

Accommodation comes with scope to extend and comprises a through aspect reception room, kitchen, ground floor wc three bedrooms and three-piece bathroom.

The property is well placed for highly regarded schools to include Whiting's Hill Primary, QE Boys Grammar, and Girl's secondary together with Barnet's new Ark Pioneer Academy and sits approximately one mile from Barnet Town Centre providing an array High Street shop, The Spires shopping precinct housing Waitrose with High Barnet Underground station serving trains to London's West End and City.