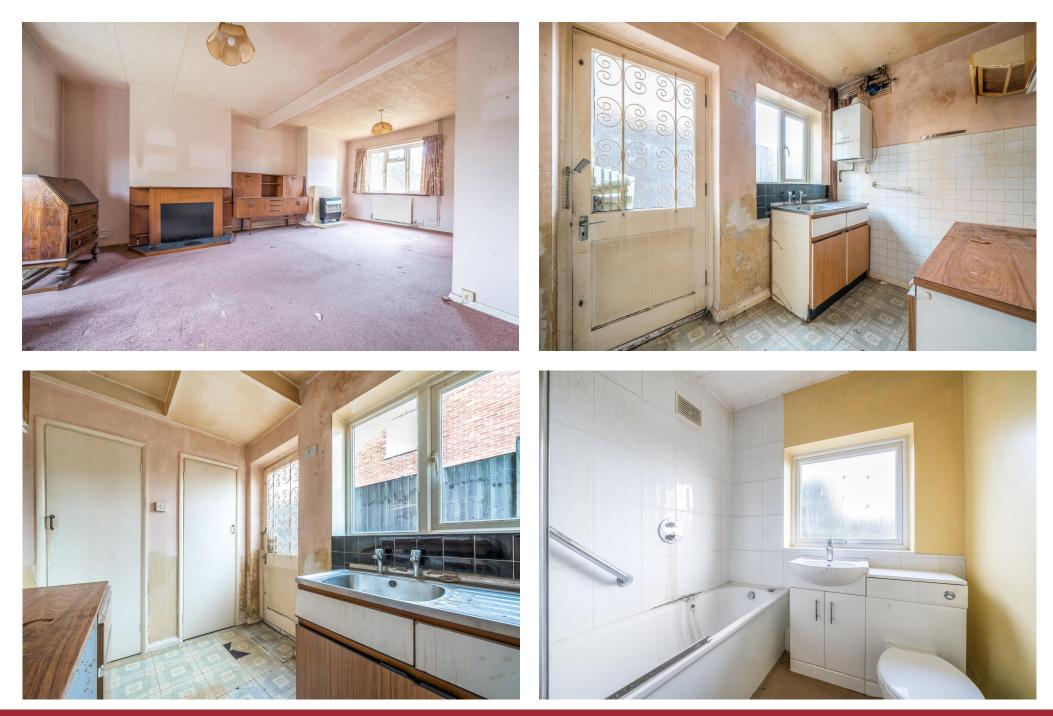

Accommodation comes with scope to extend and comprises a through aspect reception room, kitchen, ground floor wc three bedrooms and three-piece bathroom.

The property is well placed for highly regarded schools to include Whiting's Hill Primary, QE Boys Grammar, and Girl's secondary together with Barnet's new Ark Pioneer Academy and sits approximately one mile from Barnet Town Centre providing an array High Street shop, The Spires shopping precinct housing Waitrose with High Barnet Underground station serving trains to London's West End and City.