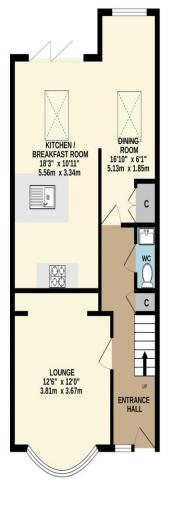

Accommodation comprises spacious entrance hall, bay fronted reception room, impressive open plan kitchen/dining space with island and integrated appliances leading to the garden via bi-fold doors. The house benefits from downstairs W/C & utility cupboard. Three bedrooms to the first floor with three piece family bathroom, further bedroom to the loft conversion with additional shower room.

GROUND FLOOR 581 sq.ft. (54.0 sq.m.) approx.

2ND FLOOR 268 sq.ft. (24.9 sq.m.) approx.

TOTAL FLOOR AREA: 1244 sq.ft. (115.6 sq.m.) approx.

Whilst every attempt has been made to ensure the accuracy of the floorplan contained here, measurements of doors, windows, rooms and any other thems are approximate and no responsibility is taken for any error, omission or mis-statement. This plan is of illustrative purposes only and should be used as such by any prospective purchaser. The services, systems and appliances shown have not been tested and no guarantee as to their operability or efficiency can be given.