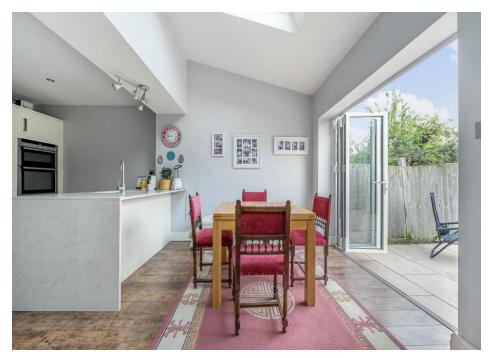

Accommodation comprises spacious entrance hall, bay fronted reception room, impressive open plan kitchen/dining space with island and integrated appliances leading to the garden via bi-fold doors. The house benefits from downstairs W/C & utility cupboard. Three bedrooms to the first floor with three piece family bathroom, further bedroom to the loft conversion with additional shower room.