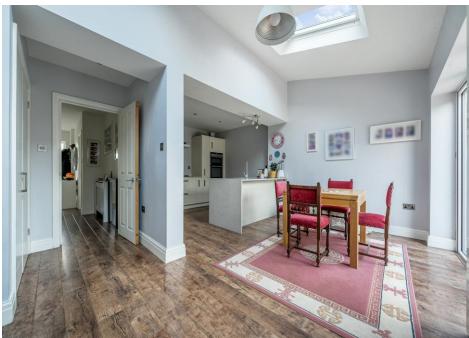

Accommodation comprises spacious entrance hall, bay fronted reception room, impressive open plan kitchen/dining space with island and integrated appliances leading to the garden via bi-fold doors. The house benefits from downstairs W/C & utility cupboard. Three bedrooms to the first floor with three piece family bathroom, further bedroom to the loft conversion with additional shower room.