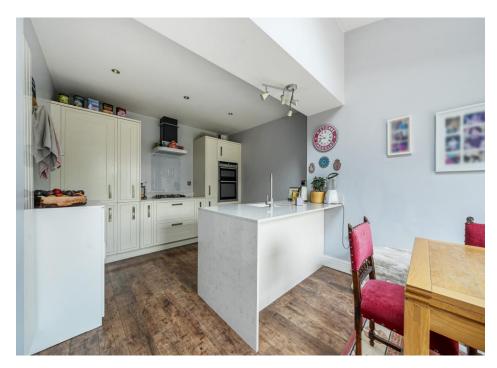

Accommodation comprises spacious entrance hall, bay fronted reception room, impressive open plan kitchen/dining space with island and integrated appliances leading to the garden via bi-fold doors. The house benefits from downstairs W/C & utility cupboard. Three bedrooms to the first floor with three piece family bathroom, further bedroom to the loft conversion with additional shower room.