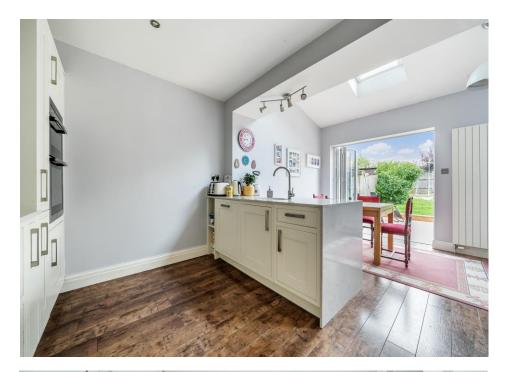

Accommodation comprises spacious entrance hall, bay fronted reception room, impressive open plan kitchen/dining space with island and integrated appliances leading to the garden via bi-fold doors. The house benefits from downstairs W/C & utility cupboard. Three bedrooms to the first floor with three piece family bathroom, further bedroom to the loft conversion with additional shower room.