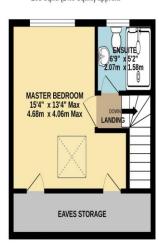

Accommodation comprises spacious entrance hall, bay fronted reception room, impressive open plan kitchen/dining space with island and integrated appliances leading to the garden via bi-fold doors. The house benefits from downstairs W/C & utility cupboard. Three bedrooms to the first floor with three piece family bathroom, further bedroom to the loft conversion with additional shower room.

GROUND FLOOR 581 sq.ft. (54.0 sq.m.) approx.

2ND FLOOR 268 sq.ft. (24.9 sq.m.) approx.

TOTAL FLOOR AREA: 1244 sq.ft. (115.6 sq.m.) approx.

Whilst every attempt has been made to ensure the accuracy of the floorplan contained here, measurements of doors, windows, rooms and any other thems are approximate and no responsibility is taken for any error, omission or mis-statement. This plan is of illustrative purposes only and should be used as such by any prospective purchaser. The services, systems and appliances shown have not been tested and no guarantee as to their operability or efficiency can be given.