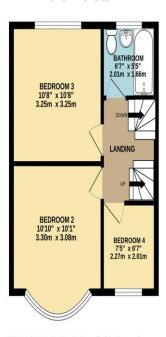

Accommodation comprises spacious entrance hall, bay fronted reception room, impressive open plan kitchen/dining space with island and integrated appliances leading to the garden via bi-fold doors. The house benefits from downstairs W/C & utility cupboard. Three bedrooms to the first floor with three piece family bathroom, further bedroom to the loft conversion with additional shower room.

GROUND FLOOR 581 sq.ft. (54.0 sq.m.) approx.

2ND FLOOR 268 sq.ft. (24.9 sq.m.) approx.

TOTAL FLOOR AREA: 1244 sq.ft. (115.6 sq.m.) approx.

Whilst every attempt has been made to ensure the accuracy of the floorplan contained here, measurements of doors, windows, rooms and any other thems are approximate and no responsibility is taken for any error, omission or mis-statement. This plan is of illustrative purposes only and should be used as such by any prospective purchaser. The services, systems and appliances shown have not been tested and no guarantee as to their operability or efficiency can be given.