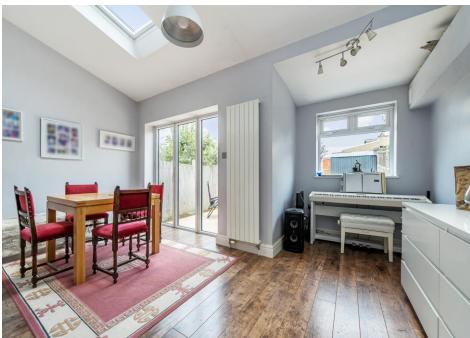

Accommodation comprises spacious entrance hall, bay fronted reception room, impressive open plan kitchen/dining space with island and integrated appliances leading to the garden via bi-fold doors. The house benefits from downstairs W/C & utility cupboard. Three bedrooms to the first floor with three piece family bathroom, further bedroom to the loft conversion with additional shower room.