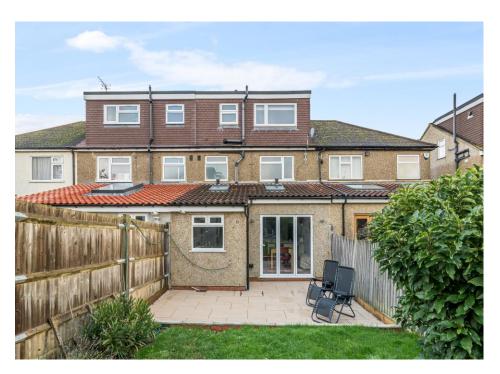

## **Burlington Rise, Barnet, EN4 8NH**

This extended four bedroom house set on this residential turning moments from highly regarded schools comes with open plan kitchen/living room leading onto South West facing garden.

Accommodation comprises spacious entrance hall, bay fronted reception room, impressive open plan kitchen/dining space with island and integrated appliances leading to the garden via bi-fold doors. The house benefits from downstairs W/C & utility cupboard. Three bedrooms to the first floor with three piece family bathroom, further bedroom to the loft conversion with additional shower room.

Situated close to Oakhill Park and highly regarded schools such as Church Hill, Oak Hill & St Marys CofE Primaries. 9 minutes walk to Oakliegh Park Railway Station which offers direct transport links into London's Kings Cross & Moorgate.

- FOUR BEDROOM HOUSE
- RECEPTION ROOM
- OPEN PLAN KITCHEN/LIVING ROOM
- TWO BATHROOMS
- EXTENDED TO GROUND FLOOR AND LOFT
- SOUTH WEST FACING GARDEN
- BI-FOLD DOORS
- CLOSE TO HIGHLY REGARDED SCHOOLS & OAKHILL PARK
- 9 MINUTE WALK TO OAKLEIGH PARK STATION
- COUNCIL TAX BAND E