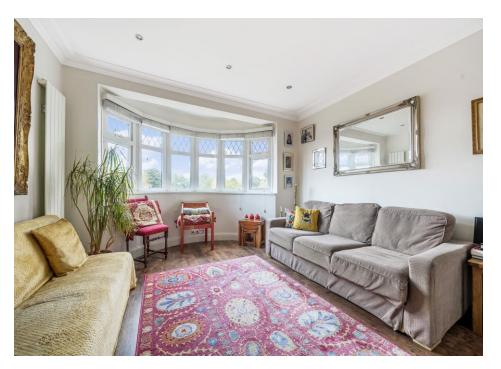

Accommodation comprises spacious entrance hall, bay fronted reception room, impressive open plan kitchen/dining space with island and integrated appliances leading to the garden via bi-fold doors. The house benefits from downstairs W/C & utility cupboard. Three bedrooms to the first floor with three piece family bathroom, further bedroom to the loft conversion with additional shower room.