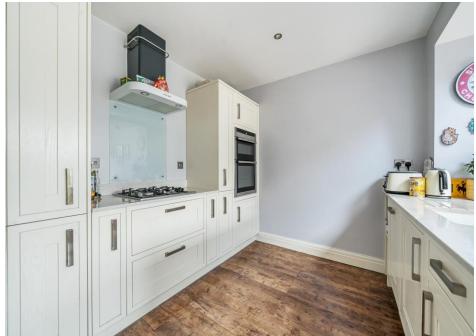

Accommodation comprises spacious entrance hall, bay fronted reception room, impressive open plan kitchen/dining space with island and integrated appliances leading to the garden via bi-fold doors. The house benefits from downstairs W/C & utility cupboard. Three bedrooms to the first floor with three piece family bathroom, further bedroom to the loft conversion with additional shower room.