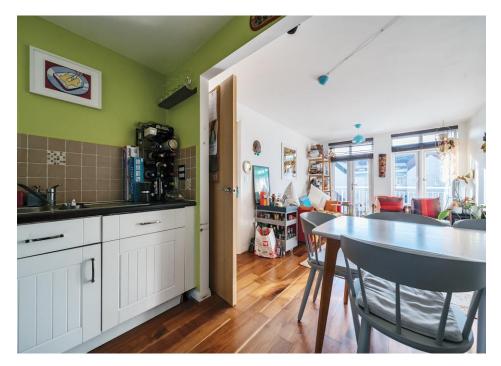

Accommodation comprises, entrance hall with storage cupboards, open plan kitchen living room with integrated appliances, west facing balcony and wooden floors. Generous master en-suite, second bedroom with large fitted wardrobes and additional family bathroom. The flat benefits from long lease, underground parking, lift access and onsite gym.