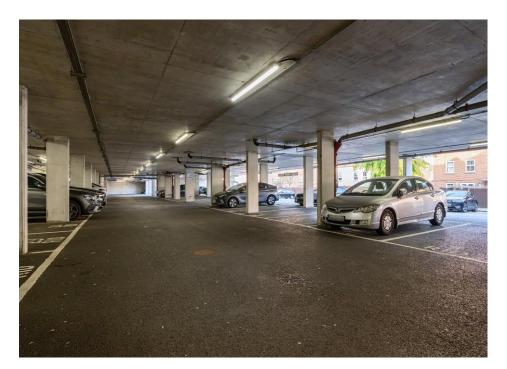

Accommodation comprises, entrance hall with storage cupboards, open plan kitchen living room with integrated appliances, west facing balcony and wooden floors. Generous master en-suite, second bedroom with large fitted wardrobes and additional family bathroom. The flat benefits from long lease, underground parking, lift access and onsite gym.