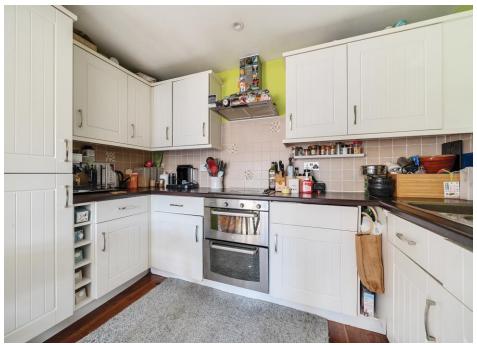

Accommodation comprises, entrance hall with storage cupboards, open plan kitchen living room with integrated appliances, west facing balcony and wooden floors. Generous master en-suite, second bedroom with large fitted wardrobes and additional family bathroom. The flat benefits from long lease, underground parking, lift access and onsite gym.