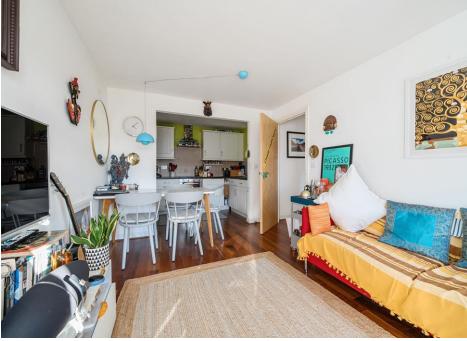

Accommodation comprises, entrance hall with storage cupboards, open plan kitchen living room with integrated appliances, west facing balcony and wooden floors. Generous master en-suite, second bedroom with large fitted wardrobes and additional family bathroom. The flat benefits from long lease, underground parking, lift access and onsite gym.