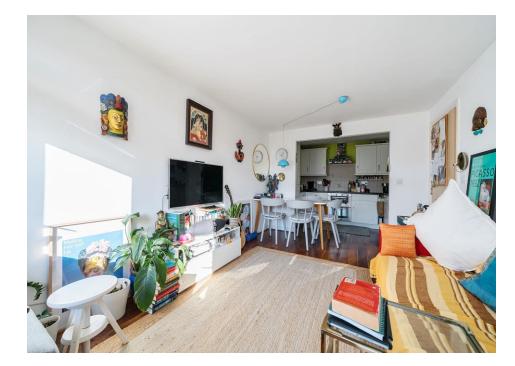

Accommodation comprises, entrance hall with storage cupboards, open plan kitchen living room with integrated appliances, west facing balcony and wooden floors. Generous master en-suite, second bedroom with large fitted wardrobes and additional family bathroom. The flat benefits from long lease, underground parking, lift access and onsite gym.

Situated in this convenient location within easy access of Arnos Grove (Piccadilly Line), Totteridge (Northern Line) and Oakleigh Park Overground Stations.

- TOP FLOOR TWO BEDROOM FLAT
- TWO BATHROOMS
- OPEN PLAN KITCHEN LIVING ROOM
- BALCONY
- UNDERGROUND PARKING & LIFT SERVICE
- ONSITE GYM
- GATED DEVELOPMENT
- LONG LEASE
- COUNCIL TAX BAND E