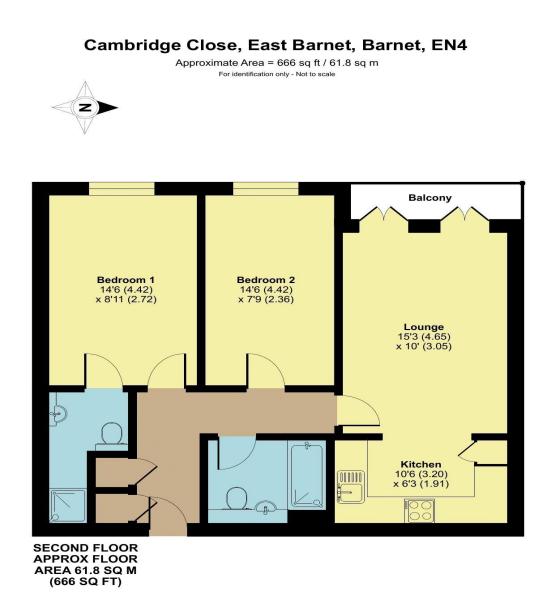

Accommodation comprises, entrance hall with storage cupboards, open plan kitchen living room with integrated appliances, west facing balcony and wooden floors. Generous master en-suite, second bedroom with large fitted wardrobes and additional family bathroom. The flat benefits from long lease, underground parking, lift access and onsite gym.

Floor plan produced in accordance with RICS Property Measurement Standards incorporating International Property Measurement Standards (IPMS2 Residential). Entchecom 2024. Produced for Hunters - Barnet & Whetstone, REF: 1201633