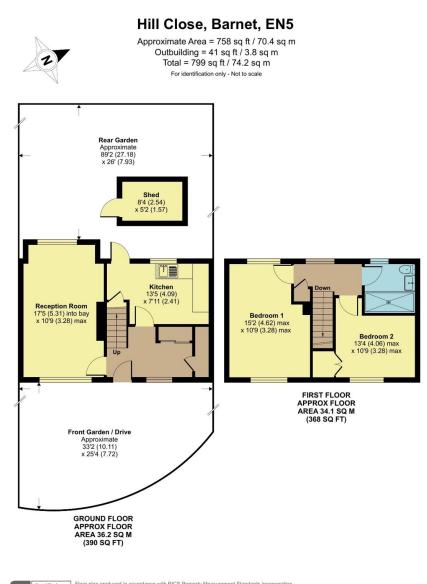

Accommodation comes with gas central heating, upvc double glazing and is accessed in entrance hall with good storage space and comprises, through reception room, rear aspect kitchen with garden access, two bedrooms and three-piece bathroom suite completes the property.

Certified

loor plan produced in accordance with RICS Property Measurement Standards incorporating International Property Measurement Standards (IPMS2 Residential). ©ntchecom 2024 Produced for Hunters Property Group, REF: 1219320