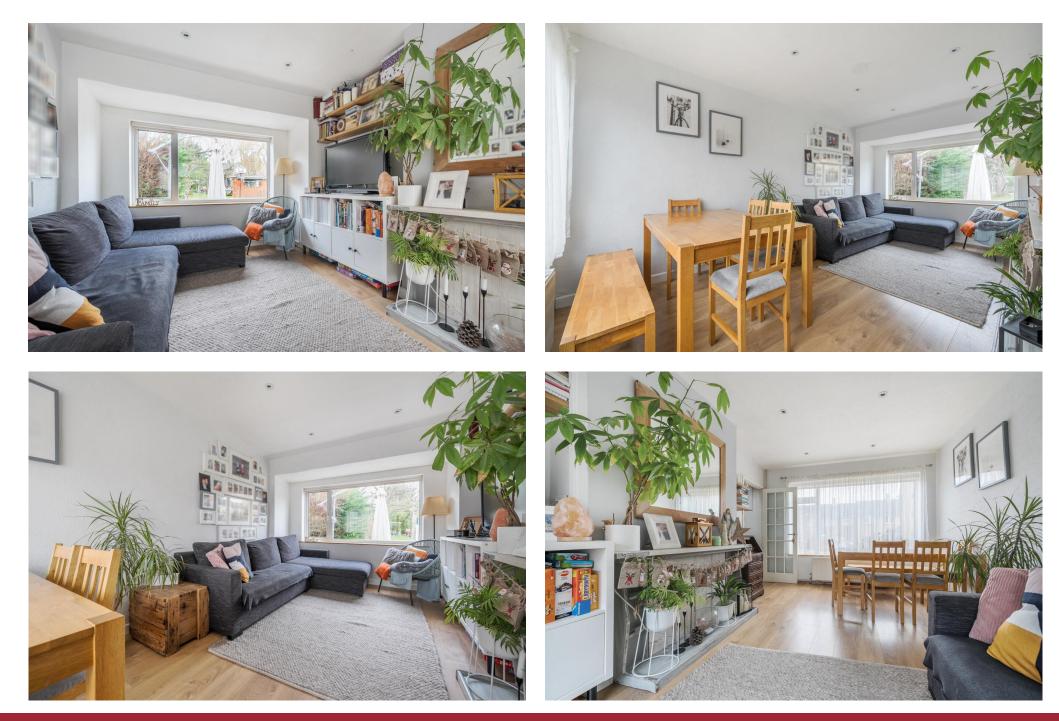

Accommodation comes with gas central heating, upvc double glazing and is accessed in entrance hall with good storage space and comprises, through reception room, rear aspect kitchen with garden access, two bedrooms and three-piece bathroom suite completes the property.