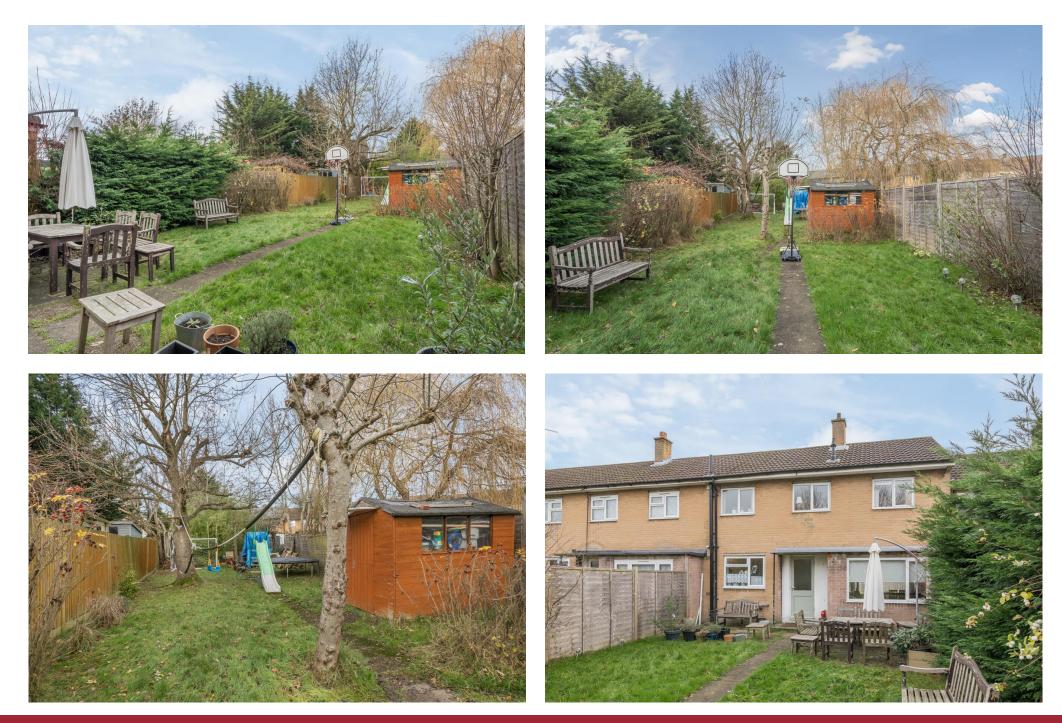

## Hill Close, Barnet, EN5

A well-presented TWO double bedroom family home in cul-de-sac location with potential to extend STPP approximately one mile from the Town Centre, the property comes with a impressive 90ft rear garden and 33ft front garden and off street parking.

- **TWO DOUBLE BEDROOMS** .
- SPACIOUS RECEPTION ROOM
- **MODERN KITCHEN**
- THREE PICE BATHROOM
- 90ft GARDEN
- FRONT OFF STREET PARKING
- **UPVC DOUBLE GLAZED &** . **GAS CENTRAL HEATING**
- **COUNCIL TAX BAND D**
- POTENTIAL TO EXTEND **STPP**