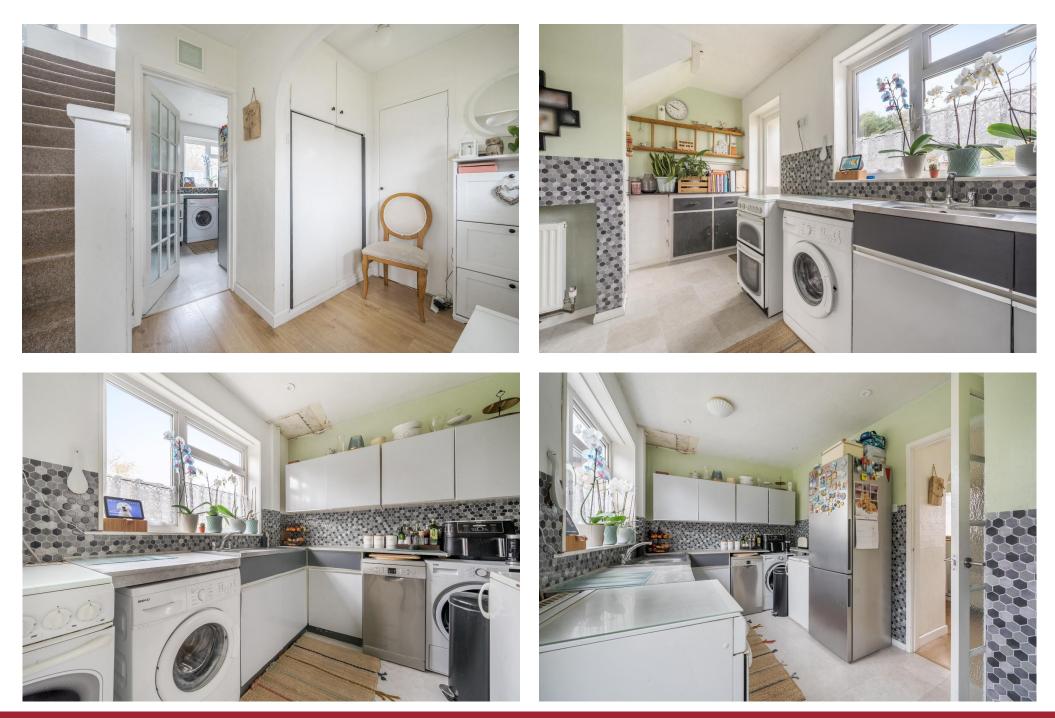

Accommodation comes with gas central heating, upvc double glazing and is accessed in entrance hall with good storage space and comprises, through reception room, rear aspect kitchen with garden access, two bedrooms and three-piece bathroom suite completes the property.