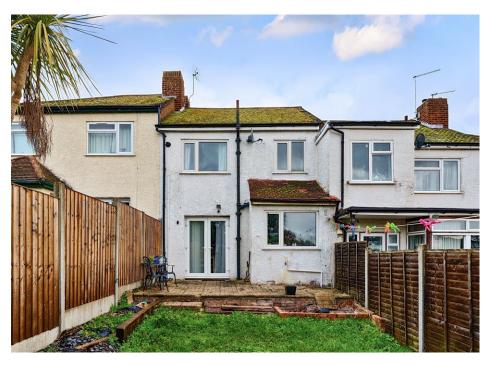

## **Burlington Rise, Barnet, EN4 8NH**

This CHAIN FREE three bedroom house is set moments from a number of highly regarded schools and comes with two receptions and potential to extend STPP.

Accommodation comprises, spacious entrance hall, bay fronted reception room, dining room to rear leading to modern fitted kitchen with integrated appliances, french doors leading to West facing garden with garage and rear access. Three bedrooms to the first floor with three piece family bathroom and access to loft with potential to extend STPP.