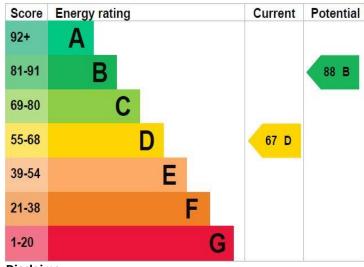

ort links into London's Kings Cross & Moorgate.

- CHAIN FREE
- THREE BEDROOM HOUSE
- TWO RECEPTION ROOMS
- **MODERN KITCHEN**
- WEST FACING GARDEN
- **FAMILY BATHROOM**
- POTENTIAL TO EXTEND STPP
- **CLOSE TO HIGHLY REGARDED SCHOOLS**
- 10 MINUTE WALK TO OAKLEIGH PARK STATION
- **COUNCIL TAX BAND E**

## Burlington Rise, East Barnet, Barnet, EN4

Approximate Area = 806 sq ft / 74.8 sq m Garage = 137 sq ft / 12.7 sq m Total = 943 sg ft / 87.6 sg mFor identification only - Not to scale



**AREA 38.7 SQ M** (417 SQ FT)

Floor plan produced in accordance with RICS Property Measurement 2nd Edition, Incorporating International Property Measurement Standards (IPMS2 Residential). © nichecom 2024 Produced for Hunters - Barnet & Whetstone. REF: 1214234















































## **Hunters Whetstone**

99 Russell Lane Whetstone N20 0BA

T: 020 8368 7138

E: <u>info@hunters-whetstone.co.uk</u> www.hunters-whetstone.co.uk

## Disclaimer

The agent has not checked any apparatus, fixtures or fittings or services and cannot verify they are in working order or fit for their purpose. Neither has the agent checked the legal documentation to verify the Freehold / Leasehold status of the property. Photographs are for illustration only and may depict items which are not for sale or included in the sale of the property.