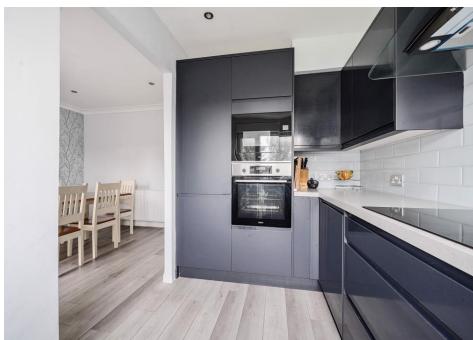

## **Burlington Rise, Barnet, EN4 8NH**

This CHAIN FREE three bedroom house is set moments from a number of highly regarded schools and comes with two receptions and potential to extend STPP.

Accommodation comprises, spacious entrance hall, bay fronted reception room, dining room to rear leading to modern fitted kitchen with integrated appliances, french doors leading to West facing garden with garage and rear access. Three bedrooms to the first floor with three piece family bathroom and access to loft with potential to extend STPP.

- CHAIN FREE
- THREE BEDROOM HOUSE
- TWO RECEPTION ROOMS
- **MODERN KITCHEN**
- WEST FACING GARDEN
- **FAMILY BATHROOM**
- POTENTIAL TO EXTEND STPP
- **CLOSE TO HIGHLY REGARDED SCHOOLS**
- 10 MINUTE WALK TO OAKLEIGH PARK STATION
- **COUNCIL TAX BAND E**