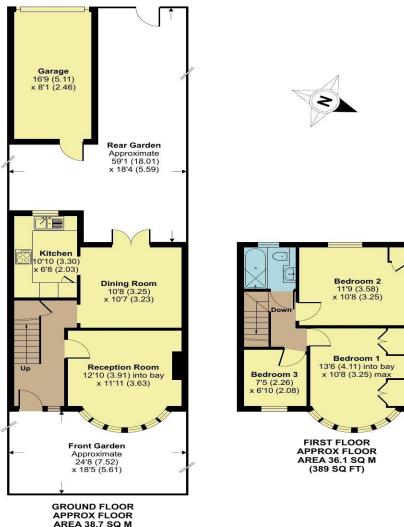

## Burlington Rise, East Barnet, Barnet, EN4

Approximate Area = 806 sq ft / 74.8 sq m Garage = 137 sq ft / 12.7 sq m Total = 943 sg ft / 87.6 sg mFor identification only - Not to scale

**AREA 38.7 SQ M** (417 SQ FT)

Floor plan produced in accordance with RICS Property Measurement 2nd Edition, Incorporating International Property Measurement Standards (IPMS2 Residential). © nichecom 2024 Produced for Hunters - Barnet & Whetstone. REF: 1214234