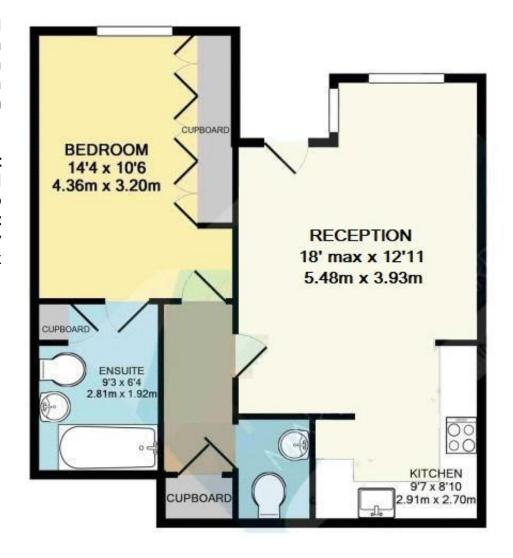

- ONE DOUBLE BEDROOM APARTMENT
- GROUND FLOOR WITH OWN ENTRANCE
- SPACIOUS OPEN PLAN KITCHEN/LOUNGE/DINER
- MODERN FITTED KITCHEN
- LARGE BATHROOM \* SEPARATE W.C
- ELECTRIC HEATING \* DOUBLE GLAZING
- PRIVATE GARDEN
- ALLOCATED PARKING SPACE \* COMMUNAL GARDENS
- ON SITE GYMNASIUM
- COUNCIL TAX BAND D

TOTAL APPROX. FLOOR AREA 544 SQ.FT. (50.5 SQ.M.)

GIA measurements are approximate. Not to scale. Illustrative purposes only. Not for valuation

Hunters | Tel: 020 8368 7138 | info@hunters-whetstone.co.uk | www.hunters-whetstone.co.uk | 99 Russell Lane, Whetstone, N20 0BA