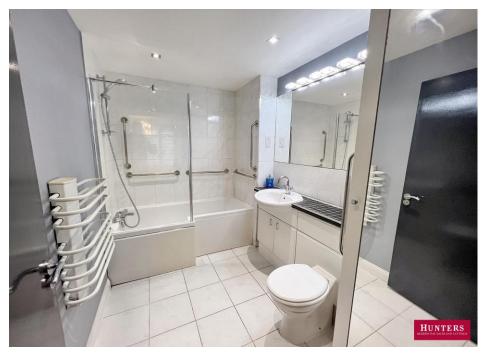

- ONE DOUBLE BEDROOM APARTMENT
- GROUND FLOOR WITH OWN ENTRANCE
- SPACIOUS OPEN PLAN KITCHEN/LOUNGE/DINER
- MODERN FITTED KITCHEN
- LARGE BATHROOM \* SEPARATE W.C
- ELECTRIC HEATING \* DOUBLE GLAZING
- PRIVATE GARDEN
- ALLOCATED PARKING SPACE \* COMMUNAL GARDENS
- ON SITE GYMNASIUM
- COUNCIL TAX BAND D