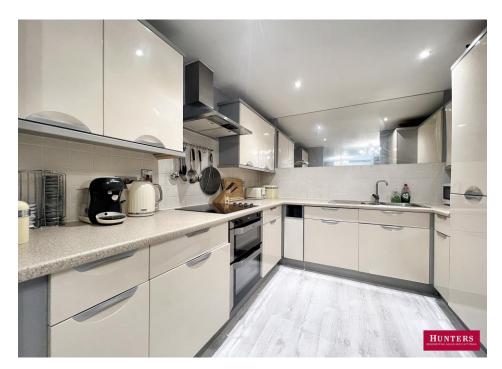

- ONE DOUBLE BEDROOM APARTMENT
- GROUND FLOOR WITH OWN ENTRANCE
- SPACIOUS OPEN PLAN KITCHEN/LOUNGE/DINER
- MODERN FITTED KITCHEN
- LARGE BATHROOM \* SEPARATE W.C
- ELECTRIC HEATING \* DOUBLE GLAZING
- PRIVATE GARDEN
- ALLOCATED PARKING SPACE \* COMMUNAL GARDENS
- ON SITE GYMNASIUM
- COUNCIL TAX BAND D