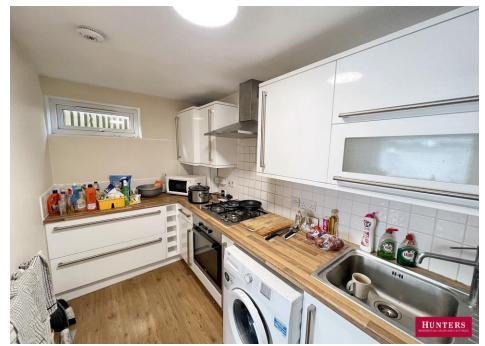

## Selena Court, Whetstone, N20 0DW

This well proportioned one bedroom apartment is located on the ground floor of this attractive block of twelve flats with own garage at the rear.

Accommodation comprises entrance hall, spacious reception room, separate kitchen with modern units, bedroom, shower room & various storage cupboards.

Well positioned for local shops, cafes and bus routes to Totteridge & Whetstone underground station or Arnos Grove Piccadilly Line.

- CHAIN FREE FLAT
- ONE BEDROOM
- GROUND FLOOR
- SPACIOUS RECEPTION ROOM
- SEPARATE KITCHEN
- GARAGE
- CLOSE TO TRANSPORT LINKS
- SHARE OF FREEHOLD
- LOW SERVICE CHARGE
- COUNCIL TAX BAND C