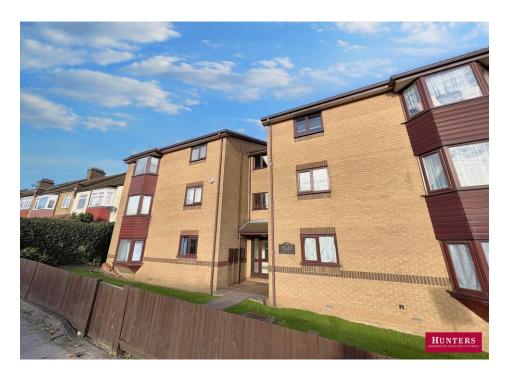

Selena Court, Whetstone, N20 0DW

Asking Price: £290,000

Share of Freehold

## Selena Court, Whetstone, N20 0DW

This well proportioned one bedroom apartment is located on the ground floor of this attractive block of twelve flats with own garage at the rear.

Accommodation comprises entrance hall, spacious reception room, separate kitchen with modern units, bedroom, shower room & various storage cupboards.

Well positioned for local shops, cafes and bus routes to Totteridge & Whetstone underground station or Arnos Grove Piccadilly Line.

- CHAIN FREE FLAT
- ONE BEDROOM
- GROUND FLOOR
- SPACIOUS RECEPTION ROOM
- SEPARATE KITCHEN
- GARAGE
- CLOSE TO TRANSPORT LINKS
- SHARE OF FREEHOLD
- LOW SERVICE CHARGE
- COUNCIL TAX BAND C