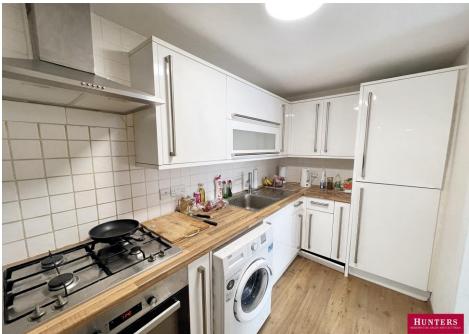

## Selena Court, Whetstone, N20 0DW

This well proportioned one bedroom apartment is located on the ground floor of this attractive block of twelve flats with own garage at the rear.

Accommodation comprises entrance hall, spacious reception room, separate kitchen with modern units, bedroom, shower room & various storage cupboards.