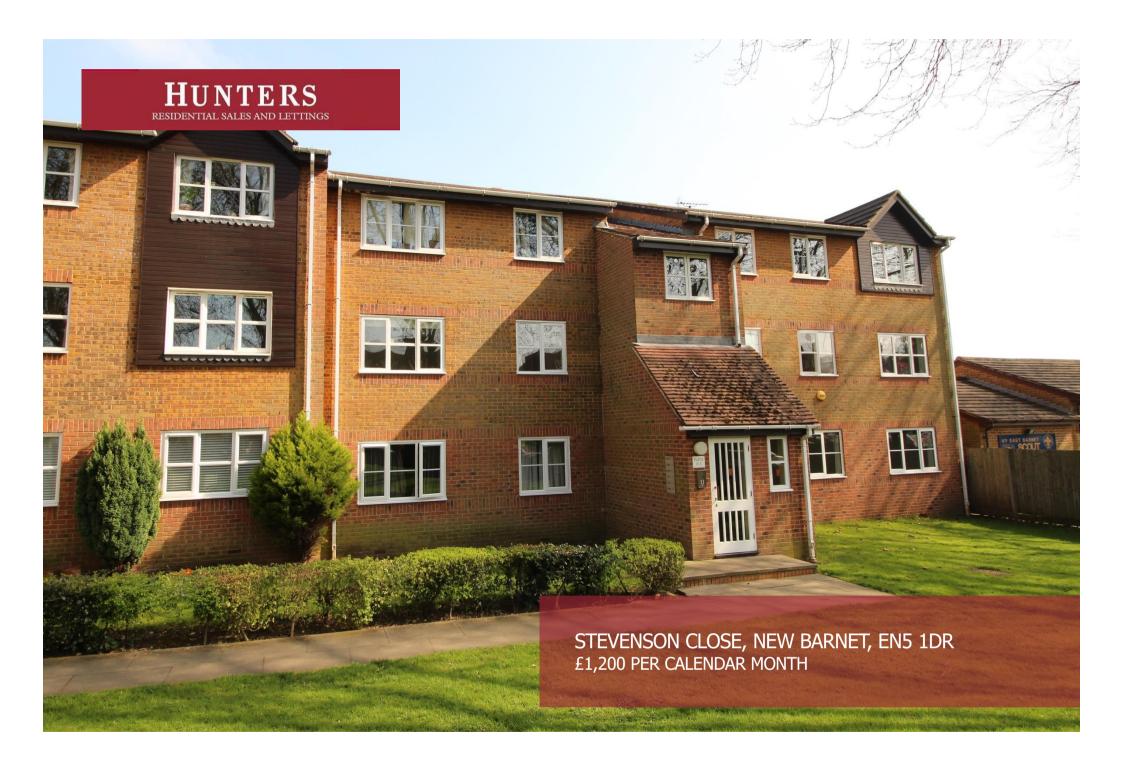

## **\*\*\*AVAILABLE EARLY APRIL\*\*\***

This bright and spacious first floor one bedroom flat has been maintained to a good standard and is ideally situated for the commuter being approx. 100 yards from Oakleigh Park Station (Kings Cross/St. Pancras approx. 20 mins). The property is available for occupancy in early April subject to references.

## ONE BEDROOM \* MODERN BATHROOM/W.C. FITTED KITCHEN \* RECEPTION ROOM ELECTRIC HEATING \* PART DOUBLE GLAZING AVAILABLE EARLY APRIL COUNCIL TAX BAND C – £1,552.26 PER ANNUM

1. MONEY LAUNDERING REGULATIONS 2007: Prospective tenants will be asked to produce identification documentation at a later stage and we would ask for your co-operation in order that there will be no delay in agreeing the let.