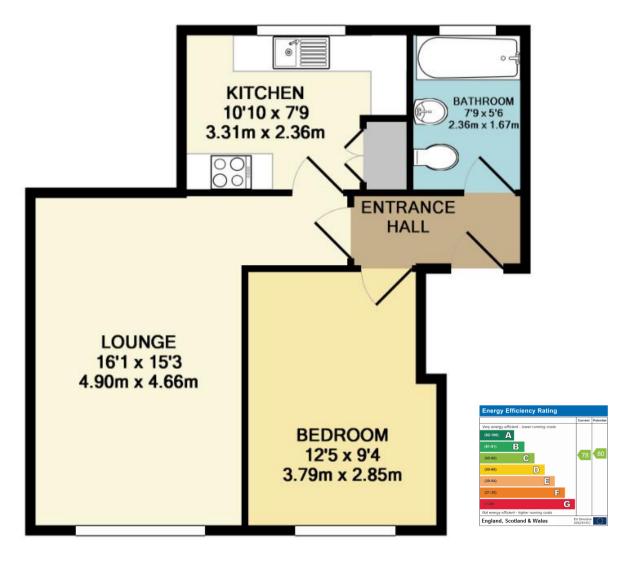

## TOTAL APPROX. FLOOR AREA 452 SQ.FT. (42.0 SQ.M.)

Whilst every attempt has been made to ensure the accuracy of the floor plan contained here, measurements of doors, windows, rooms and any other items are approximate and no responsibility is taken for any error, omission, or mis-statement. This plan is for illustrative purposes only and should be used as such by any prospective purchaser. The services, systems and appliances shown have not been tested and no guarantee as to their operability or efficiency can be given Made with Metronix ©2017