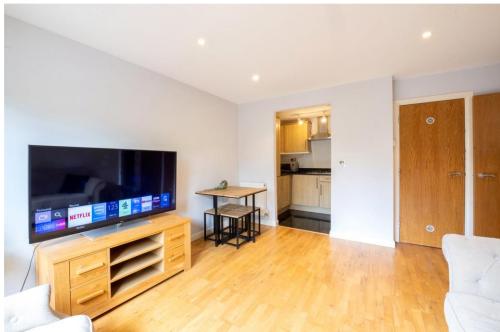

## Approach Road, Barnet, EN4

This well presented first floor flat has a front aspect and comes with Juliet balcony and parking space situated opposite New Barnet Station.

Modern living space features a spacious reception room with doors to Juliet balcony, fitted kitchen with integral appliances and granite work tops, bedroom with en-suite shower room and Juliet balcony, further bedroom and three piece bathroom.