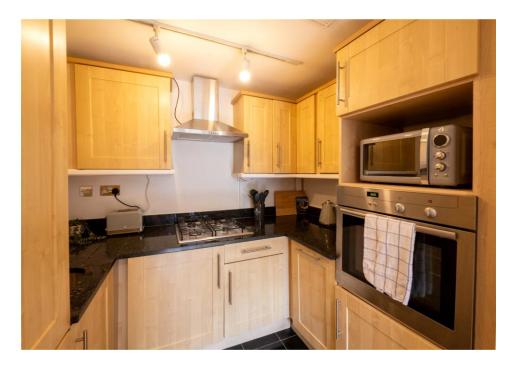

## Approach Road, Barnet, EN4

This well presented first floor flat has a front aspect and comes with Juliet balcony and parking space situated opposite New Barnet Station.

Modern living space features a spacious reception room with doors to Juliet balcony, fitted kitchen with integral appliances and granite work tops, bedroom with en-suite shower room and Juliet balcony, further bedroom and three piece bathroom.