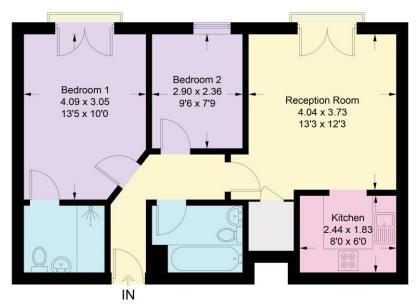

#### **5 Newbury House**

Approximate Gross Internal Area = 56.9 sq m / 612 sq ft

Illustration for identification purposes only, measurements are approximate not to scale. Fourlabs.co @ (ID1170210)

Hunters | Sales: 020 8441 3377 | Lettings: 020 8441 6969 | info@hunters-barnet.co.uk | www.hunters-barnet.co.uk | 41 High Street, Barnet, Hertfordshire EN5 5UW