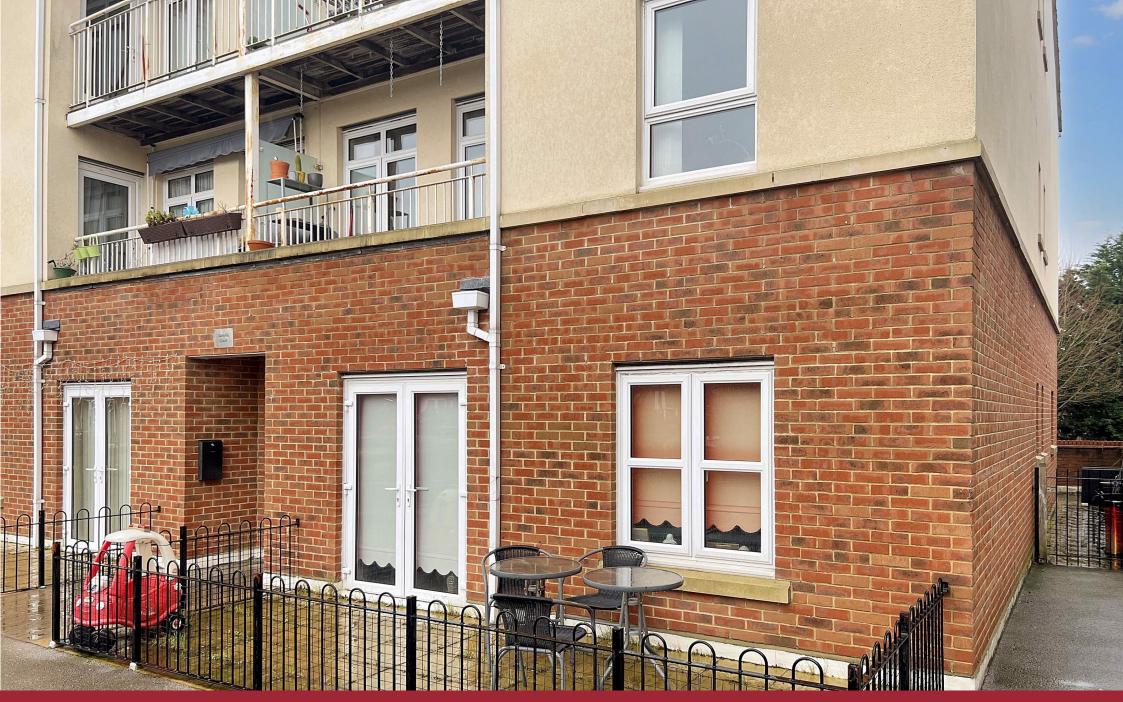

Magdalene Gardens, London, N20 OAF

Asking Price: £385,000

Leasehold

## Magdalene Gardens, London, N20 OAF

Set on the ground floor of this well maintained block this two bedroom, two bathroom flat with private front and rear gardens with side access.

Accommodation comprises entrance hallway, living room with french doors leading to private south facing terrace, kitchen with integrated appliances, main bedroom with en-suite shower leading to the second private terrace, second bedroom and family bathroom. The flat benefits from storage cupboards, allocated underground parking and onsite gym.

Situated in this convenient location within easy access of Arnos Grove (Piccadilly Line), Totteridge (Northern Line) and Oakleigh Park Overground Stations.

- CHAIN FREE
- GROUND FLOOR
- TWO BEDROOM
- PRIVATE FRONT AND REAR GARDEN WITH SIDE ACCESS
- RECEPTION ROOM
- TWO BATHROOMS
- GATED DEVELOPMENT WITH UNDERGROUND PARKING
- ONSITE GYM
- LONG LEASE
- COUNCIL TAX BAND E