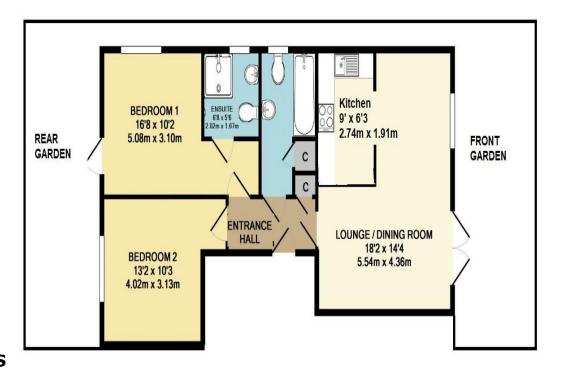

## Magdalene Gardens, London, N20 OAF

Set on the ground floor of this well maintained block this two bedroom, two bathroom flat with private front and rear gardens with side access.

Accommodation comprises entrance hallway, living room with french doors leading to private south facing terrace, kitchen with integrated appliances, main bedroom with en-suite shower leading to the second private terrace, second bedroom and family bathroom. The flat benefits from storage cupboards, allocated underground parking and onsite gym.

## TOTAL APPROX. FLOOR AREA 736 SQ.FT. (68.4 SQ.M.)

Whilst every attempt has been made to ensure the accuracy of the floor plan contained here, measurements of doors, windows, rooms and any other items are approximate and no responsibility is taken for any error, omission, or mis-statement. This plan is for illustrative purposes only and should be used as such by any prospective purchaser. The services, systems and appliances shown have not been tested and no guarantee as to their operability or efficiency can be given Made with Metropix ©2019