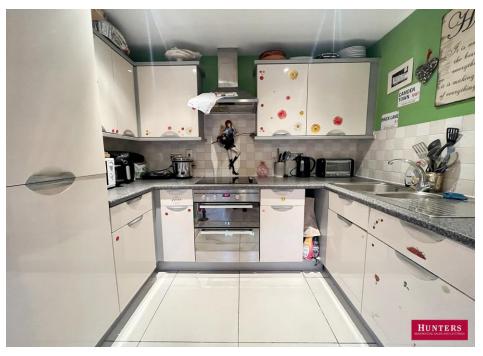

## Magdalene Gardens, London, N20 OAF

Set on the ground floor of this well maintained block this two bedroom, two bathroom flat with private front and rear gardens with side access.

Accommodation comprises entrance hallway, living room with french doors leading to private south facing terrace, kitchen with integrated appliances, main bedroom with en-suite shower leading to the second private terrace, second bedroom and family bathroom. The flat benefits from storage cupboards, allocated underground parking and onsite gym.