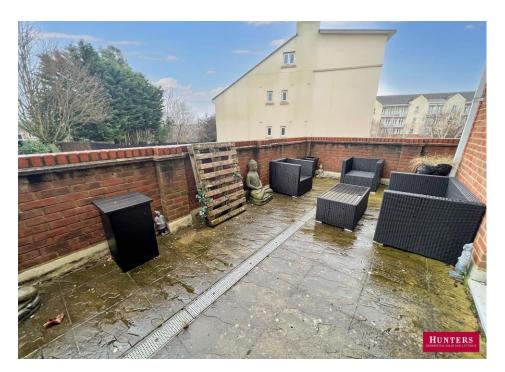

## Magdalene Gardens, London, N20 OAF

Set on the ground floor of this well maintained block this two bedroom, two bathroom flat with private front and rear gardens with side access.

Accommodation comprises entrance hallway, living room with french doors leading to private south facing terrace, kitchen with integrated appliances, main bedroom with en-suite shower leading to the second private terrace, second bedroom and family bathroom. The flat benefits from storage cupboards, allocated underground parking and onsite gym.

Situated in this convenient location within easy access of Arnos Grove (Piccadilly Line), Totteridge (Northern Line) and Oakleigh Park Overground Stations.

- CHAIN FREE
- GROUND FLOOR
- TWO BEDROOM
- PRIVATE FRONT AND REAR GARDEN WITH SIDE ACCESS
- RECEPTION ROOM
- TWO BATHROOMS
- GATED DEVELOPMENT WITH UNDERGROUND PARKING
- ONSITE GYM
- LONG LEASE
- COUNCIL TAX BAND E