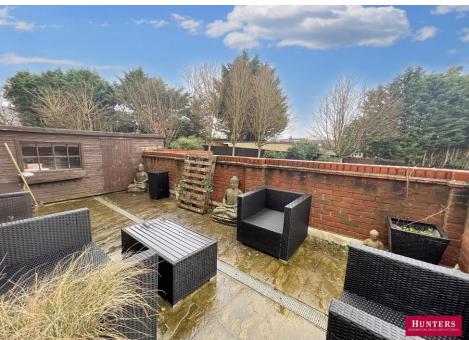

## Magdalene Gardens, London, N20 OAF

Set on the ground floor of this well maintained block this two bedroom, two bathroom flat with private front and rear gardens with side access.

Accommodation comprises entrance hallway, living room with french doors leading to private south facing terrace, kitchen with integrated appliances, main bedroom with en-suite shower leading to the second private terrace, second bedroom and family bathroom. The flat benefits from storage cupboards, allocated underground parking and onsite gym.

Situated in this convenient location within easy access of Arnos Grove (Piccadilly Line), Totteridge (Northern Line) and Oakleigh Park Overground Stations.

- CHAIN FREE
- GROUND FLOOR
- TWO BEDROOM
- PRIVATE FRONT AND REAR GARDEN WITH SIDE ACCESS
- RECEPTION ROOM
- TWO BATHROOMS
- GATED DEVELOPMENT WITH UNDERGROUND PARKING
- ONSITE GYM
- LONG LEASE
- COUNCIL TAX BAND E