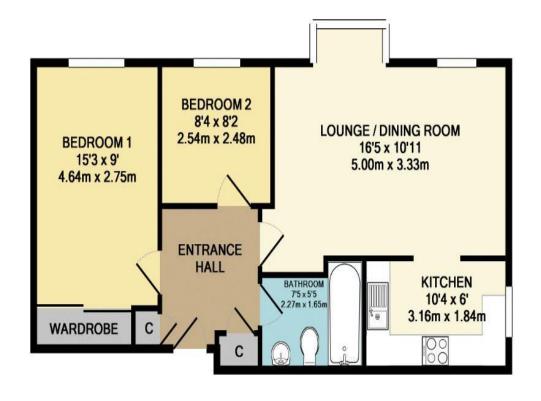

## TOTAL APPROX. FLOOR AREA 584 SQ.FT. (54.3 SQ.M.)

Whilst every attempt has been made to ensure the accuracy of the floor plan contained here, measurements of doors, windows, rooms and any other items are approximate and no responsibility is taken for any error, omission, or mis-statement. This plan is for illustrative purposes only and should be used as such by any prospective purchaser. The services, systems and appliances shown have not been tested and no guarantee as to their operability or efficiency can be given

Made with Metropix ©2019