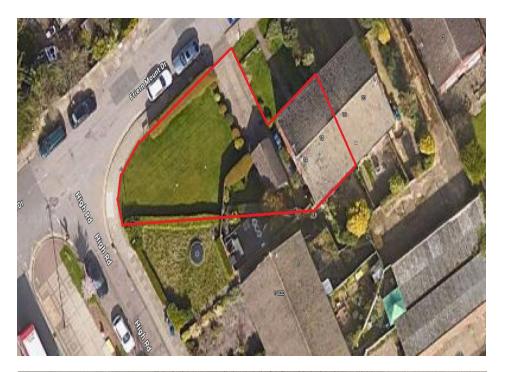

## Friern Mount Drive, London, N20 9DP

CHAIN FREE, two bedroom first floor maisonette with own entrance and off street parking conveniently situated for all the shopping and leisure facilities of Whetstone as well as Oakleigh Park Station (0.4mi) and Totteridge & Whetstone Northern Line Station (0.5mi). Accommodation comprises, entrance hall two bedrooms, spacious reception room, separate fitted kitchen and three piece family bathroom. Externally there is a private garden, garage and off street parking for two cars with the addition of an extra bit of land to the front. Located off the High Road on this quiet turning, moments from Whetstones array of shops and transport links.

- CHAIN FREE
- TWO BEDROOM MAISONETTE
- OWN ENTRANCE
- OFF STREET PARKING & GARAGE
- PRIVATE GARDEN & ADDITIONAL PLOT OF LAND
- CLOSE TO HIGH ROAD & SHOPS
- SHARE OF FREEHOLD
- SEPARATE KITCHEN
- COUNCIL TAX BAND D