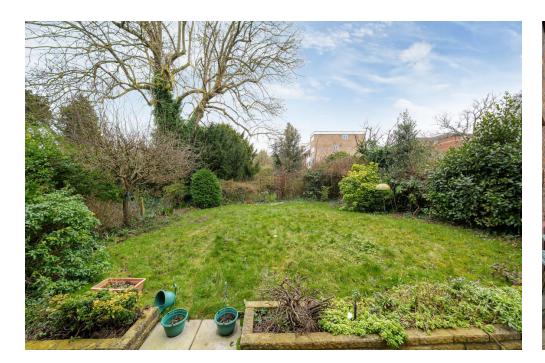

## Station Road, New Barnet, Barnet, EN5

This CHAIN-FREE two-bedroom ground floor maisonette boasts its own private 42ft South-facing rear garden and is ideally located for easy access to both underground and mainline stations.

The property features a private front entrance leading into a hallway, offering a spacious rear-facing living room and a separate kitchen, both with direct access to the garden. It also includes two well-sized bedrooms and a shower room. The rear garden is complete with a patio and lawn area.

- **GROUND FLOOR MAISONETTE**
- TWO BEDROOMS
- SPACIOUS RECEPTION ROOM
- **KITCHEN**
- **SHOWER ROOM**
- OWN ENTRANCE
- **42ft SOUTH FACING REAR GARDEN**
- LAWNED FRONT GARDEN
- **CHAIN FREE**