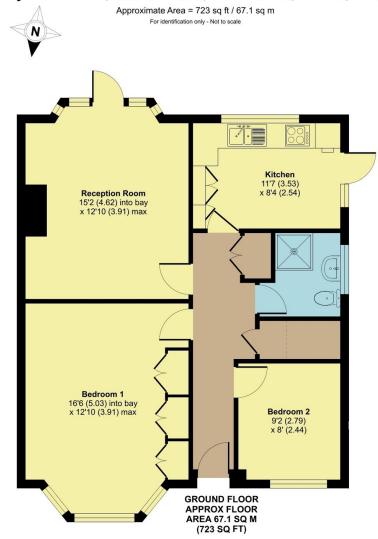

## Eysham Court, Station Road, New Barnet, Barnet, EN5

Floor plan produced in accordance with RICS Property Measurement 2nd Edition. Incorporating International Property Measurement Standards (IPMS2 Residential). © nichecom 2025. Produced for Hunters - Barnet & Whetstone. REF:1249717

The property features a private front entrance leading into a hallway, offering a spacious rear-facing living room and a separate kitchen, both with direct access to the garden. It also includes two well-sized bedrooms and a shower room. The rear garden is complete with a patio and lawn area.