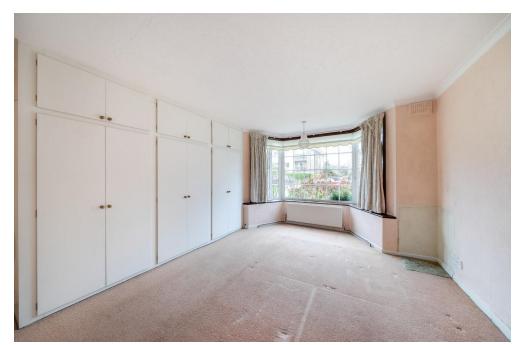

The property features a private front entrance leading into a hallway, offering a spacious rear-facing living room and a separate kitchen, both with direct access to the garden. It also includes two well-sized bedrooms and a shower room. The rear garden is complete with a patio and lawn area.

- **GROUND FLOOR MAISONETTE**
- TWO BEDROOMS
- SPACIOUS RECEPTION ROOM
- **KITCHEN**
- **SHOWER ROOM**
- OWN ENTRANCE
- **42ft SOUTH FACING REAR GARDEN**
- LAWNED FRONT GARDEN
- **CHAIN FREE**