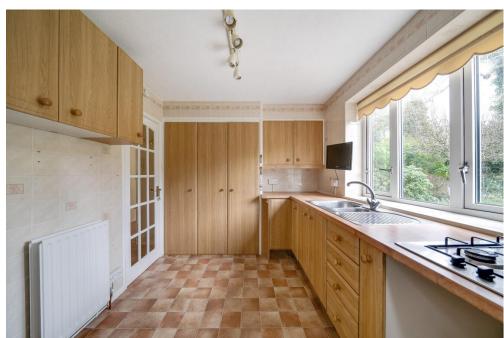

The property features a private front entrance leading into a hallway, offering a spacious rear-facing living room and a separate kitchen, both with direct access to the garden. It also includes two well-sized bedrooms and a shower room. The rear garden is complete with a patio and lawn area.