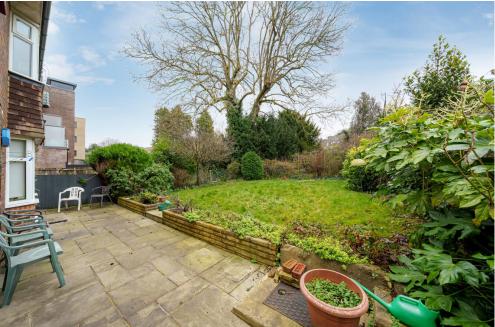

## Station Road, New Barnet, Barnet, EN5

This CHAIN-FREE two-bedroom ground floor maisonette boasts its own private 42ft South-facing rear garden and is ideally located for easy access to both underground and mainline stations.

The property features a private front entrance leading into a hallway, offering a spacious rear-facing living room and a separate kitchen, both with direct access to the garden. It also includes two well-sized bedrooms and a shower room. The rear garden is complete with a patio and lawn area.

- **GROUND FLOOR MAISONETTE**
- TWO BEDROOMS
- SPACIOUS RECEPTION ROOM
- **KITCHEN**
- **SHOWER ROOM**
- OWN ENTRANCE
- **42ft SOUTH FACING REAR GARDEN**
- LAWNED FRONT GARDEN
- **CHAIN FREE**