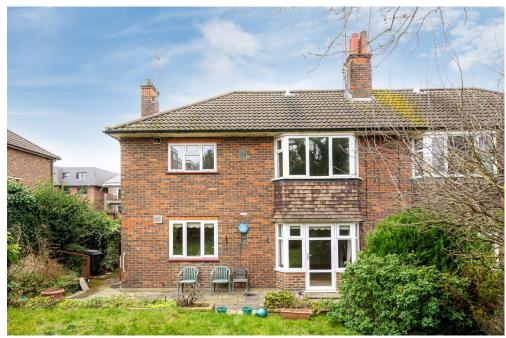

## Station Road, New Barnet, Barnet, EN5

This CHAIN-FREE two-bedroom ground floor maisonette boasts its own private 42ft South-facing rear garden and is ideally located for easy access to both underground and mainline stations.

The property features a private front entrance leading into a hallway, offering a spacious rear-facing living room and a separate kitchen, both with direct access to the garden. It also includes two well-sized bedrooms and a shower room. The rear garden is complete with a patio and lawn area.