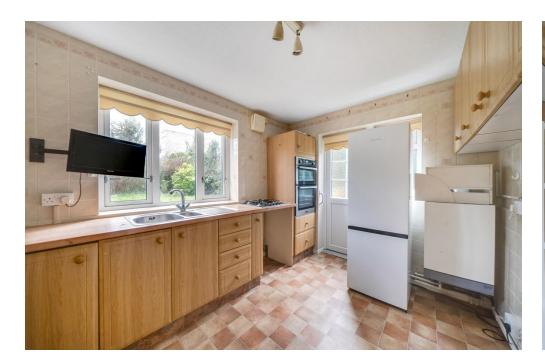

The property features a private front entrance leading into a hallway, offering a spacious rear-facing living room and a separate kitchen, both with direct access to the garden. It also includes two well-sized bedrooms and a shower room. The rear garden is complete with a patio and lawn area.