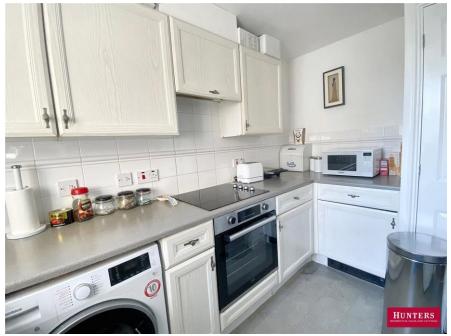

The well-presented property comprises, entrance hall leading to a spacious reception/dining area, a separate fitted kitchen, two double bedrooms, a recently installed three-piece bathroom, and gated residents' parking.

- FIRST FLOOR PURPOSE BUILT FLAT
- TWO DOUBLE BEDROOMS
- RECEPTION ROOM/DINER
- SEPARATE FITTED KITCHEN
- THREE PIECE BATHROOM
- EXTENDED LEASE TERM REMAINING OVER 162 YEARS
- GATED DEVELOPMENT WITH PARKING