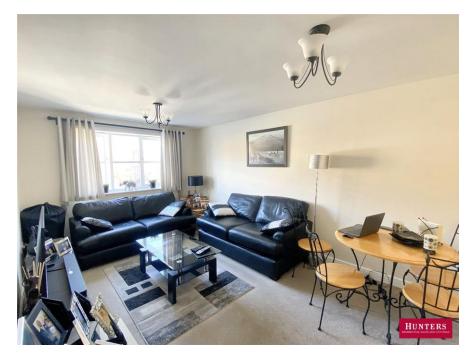

The well-presented property comprises, entrance hall leading to a spacious reception/dining area, a separate fitted kitchen, two double bedrooms, a recently installed three-piece bathroom, and gated residents' parking.