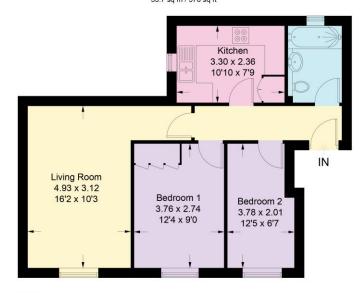

The well-presented property comprises, entrance hall leading to a spacious reception/dining area, a separate fitted kitchen, two double bedrooms, a recently installed three-piece bathroom, and gated residents' parking.

## **53 Clarence Close** Approximate Gross Internal Area 53.7 sq m / 578 sq ft

First Floor

Illustration for identification purposes only, measurements are approximate, not to scale. Fourlabs.co © (ID1170574)