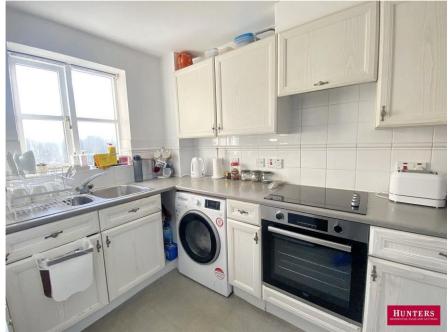

The well-presented property comprises, entrance hall leading to a spacious reception/dining area, a separate fitted kitchen, two double bedrooms, a recently installed three-piece bathroom, and gated residents' parking.

- FIRST FLOOR PURPOSE BUILT FLAT
- TWO DOUBLE BEDROOMS
- RECEPTION ROOM/DINER
- SEPARATE FITTED KITCHEN
- THREE PIECE BATHROOM
- EXTENDED LEASE TERM REMAINING OVER 162 YEARS
- GATED DEVELOPMENT WITH PARKING