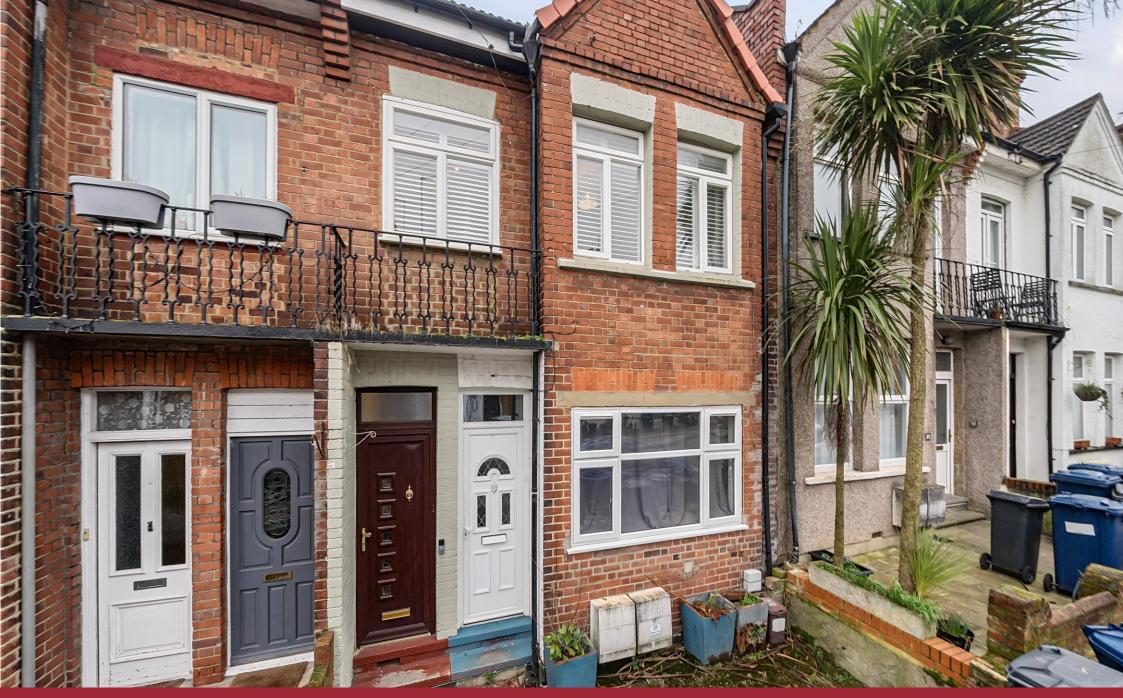

Welbeck Road, Barnet, EN4 8RY

Asking Price: £375,000

Share of Freehold

## Welbeck Road, Barnet, EN4 8RY

Occupying the first floor, this well presented two bedroom maisonette with own entrance has been tastefully decorated throughout and has the benefit of a Share in the Freehold.

Accommodation comprises entrance hall, spacious reception room, modern fitted kitchen leading to separate dining area, two bedrooms and shower room. Stairs from kitchen lead to private rear garden.

The property is situated in a highly popular residential location close to East Barnet village and Oak Hill Park. Well placed for Oakleigh Park mainline station for trains to London's Moorgate and Kings cross stations. A number of state primary and secondary schools nearby include, Danegrove primary, St Mary's CofE Primary School, Sacred Heart RC, East Barnet Secondary and JcOSS, all being within easy reach.

- TWO BEDROOM MAISONETTE
- FIRST FLOOR
- OWN ENTRANCE
- WELL PRESENTED THROUGHOUT
- SHARE OF FREEHOLD
- NEW ROOF INSTALLED IN 2024 \* LOFT ACCESS
- PRIVATE REAR GARDEN
- LEASE 999 YEARS FROM 25 DECEMBER 1969.
- CLOSE TO EAST BARNET VILLAGE
- COUNCIL TAX BAND C