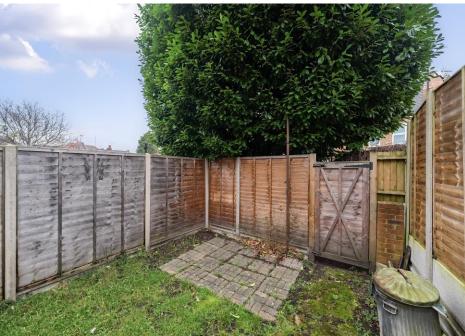

Accommodation comprises entrance hall, spacious reception room, modern fitted kitchen leading to separate dining area, two bedrooms and shower room. Stairs from kitchen lead to private rear garden.

The property is situated in a highly popular residential location close to East Barnet village and Oak Hill Park. Well placed for Oakleigh Park mainline station for trains to London's Moorgate and Kings cross stations. A number of state primary and secondary schools nearby include, Danegrove primary, St Mary's CofE Primary School, Sacred Heart RC, East Barnet Secondary and JcOSS, all being within easy reach.

- TWO BEDROOM MAISONETTE
- FIRST FLOOR
- OWN ENTRANCE
- WELL PRESENTED THROUGHOUT
- SHARE OF FREEHOLD
- NEW ROOF INSTALLED IN 2024 \* LOFT ACCESS
- PRIVATE REAR GARDEN
- LEASE 999 YEARS FROM 25 DECEMBER 1969.
- CLOSE TO EAST BARNET VILLAGE
- COUNCIL TAX BAND C