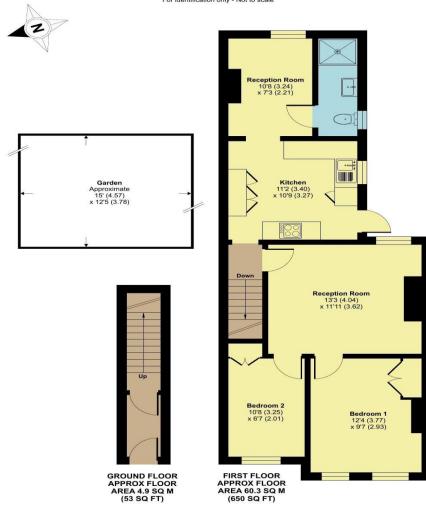

Accommodation comprises entrance hall, spacious reception room, modern fitted kitchen leading to separate dining area, two bedrooms and shower room. Stairs from kitchen lead to private rear garden.

The property is situated in a highly popular residential location close to East Barnet village and Oak Hill Park. Well placed for Oakleigh Park mainline station for trains to London's Moorgate and Kings cross stations. A number of state primary and secondary schools nearby include, Danegrove primary, St Mary's CofE Primary School, Sacred Heart RC, East Barnet Secondary and JcOSS, all being within easy reach.

## Welbeck Road, Barnet, EN4

Approximate Area = 703 sq ft / 65.3 sq m
For identification only - Not to scale

Floor plan produced in accordance with RICS Property Measurement 2nd Edition, incorporating international Property Measurement Standards (IPMS2 Residential). © nichecom 2025. Produced for Hunters - Barnet & Whetstone. REF: 1239738