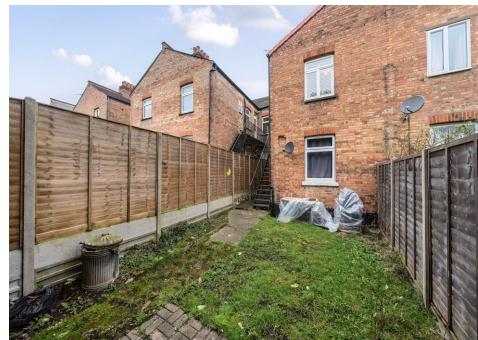

Accommodation comprises entrance hall, spacious reception room, modern fitted kitchen leading to separate dining area, two bedrooms and shower room. Stairs from kitchen lead to private rear garden.

The property is situated in a highly popular residential location close to East Barnet village and Oak Hill Park. Well placed for Oakleigh Park mainline station for trains to London's Moorgate and Kings cross stations. A number of state primary and secondary schools nearby include, Danegrove primary, St Mary's CofE Primary School, Sacred Heart RC, East Barnet Secondary and JcOSS, all being within easy reach.

- TWO BEDROOM MAISONETTE
- FIRST FLOOR
- OWN ENTRANCE
- WELL PRESENTED THROUGHOUT
- SHARE OF FREEHOLD
- NEW ROOF INSTALLED IN 2024 \* LOFT ACCESS
- PRIVATE REAR GARDEN
- LEASE 999 YEARS FROM 25 DECEMBER 1969.
- CLOSE TO EAST BARNET VILLAGE
- COUNCIL TAX BAND C