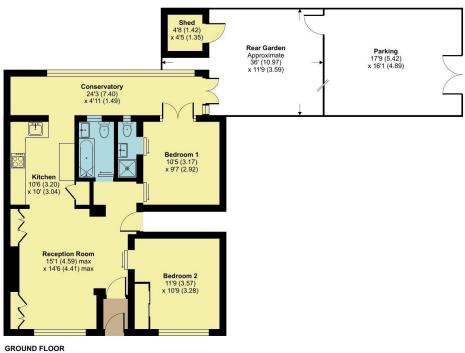

## Amberley House Warwick Road, Barnet, EN5

Approximate Area = 787 sq ft / 73.1 sq m Outbuilding = 21 sq ft / 1.9 sq m Total = 808 sq ft / 75 sq mFor identification only - Not to scale

Accessed through its own private entrance, the accommodation comprises a front-facing reception room and an interconnecting modern kitchen. The conservatory leads to the garden, complete with a pergola and secure gated off-street parking. There are two bedrooms, one with an en-suite, and a separate three-piece bathroom.