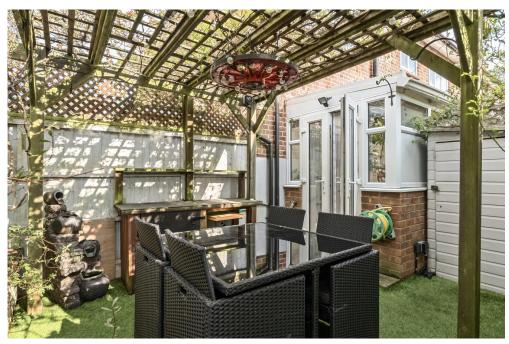

Accessed through its own private entrance, the accommodation comprises a front-facing reception room and an interconnecting modern kitchen. The conservatory leads to the garden, complete with a pergola and secure gated off-street parking. There are two bedrooms, one with an en-suite, and a separate three-piece bathroom.

- **GROUND FLOOR MAISONETTE**
- FRONT & REAR GARDENS
- TWO DOUBLE BEDROOMS
- THREE PIECE BATHROOM
- **EN-SUITE SHOWER**
- RECEPTION ROOM
- **CONSERVATORY**
- MODERN FITTED KITCHEN
- **GATED OFF STREET PARKING**
- SHARE OF FREEHOLD