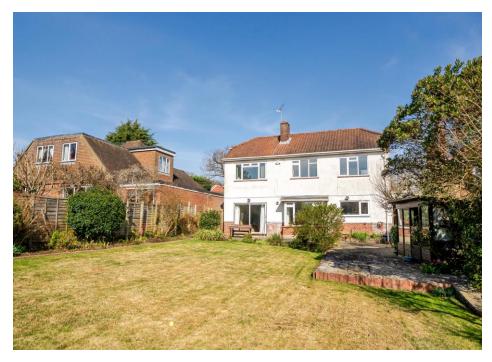

## Laurel Way, London, N20 8HT

This CHAIN FREE detached house set on this prime residential road is set moments from Green belt land and provides potential to extend subject to planning permission.

Ground floor accommodation comprises covered porch area, entrance hall, spacious reception room, dining room, kitchen, W/C & utility area leading to garage. Beautifully presented 96ft south facing garden and patio area. Three bedrooms to first floor with shower room and separate W/C. Large front garden with off street parking for numerous cars. Potential to extend and redevelop subject to necessary planning permissions.

Set on this sought after turning moments from green belt, Darlands Nature reserve and within walking distance to Woodside Park Station. Falling in the catchment for Woodbridge primary and close to other highly regarded schools.

- CHAIN FREE
- DETACHED HOUSE ON GENEROUS PLOT
- SOUGHT AFTER TURNING
- POTENTIAL TO EXTEND STPP
- 96FT SOUTH FACING GARDEN
- OFF STREET PARKING & GARAGE
- TWO RECEPTION ROOMS
- THREE BEDROOMS
- MOMENTS FROM GREEN BELT
- CATCHMENT FOR WOODBRIDGE PRIMARY SCHOOL