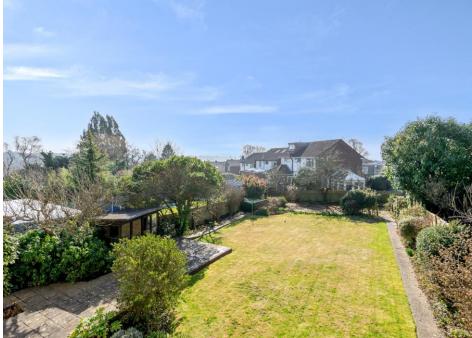

## Laurel Way, London, N20 8HT

This CHAIN FREE detached house set on this prime residential road is set moments from Green belt land and provides potential to extend subject to planning permission.

Ground floor accommodation comprises covered porch area, entrance hall, spacious reception room, dining room, kitchen, W/C & utility area leading to garage. Beautifully presented 96ft south facing garden and patio area. Three bedrooms to first floor with shower room and separate W/C. Large front garden with off street parking for numerous cars. Potential to extend and redevelop subject to necessary planning permissions.

Set on this sought after turning moments from green belt, Darlands Nature reserve and within walking distance to Woodside Park Station. Falling in the catchment for Woodbridge primary and close to other highly regarded schools.

- CHAIN FREE
- DETACHED HOUSE ON GENEROUS PLOT
- SOUGHT AFTER TURNING
- POTENTIAL TO EXTEND STPP
- 96FT SOUTH FACING GARDEN
- OFF STREET PARKING & GARAGE
- TWO RECEPTION ROOMS
- THREE BEDROOMS
- MOMENTS FROM GREEN BELT
- CATCHMENT FOR WOODBRIDGE PRIMARY SCHOOL