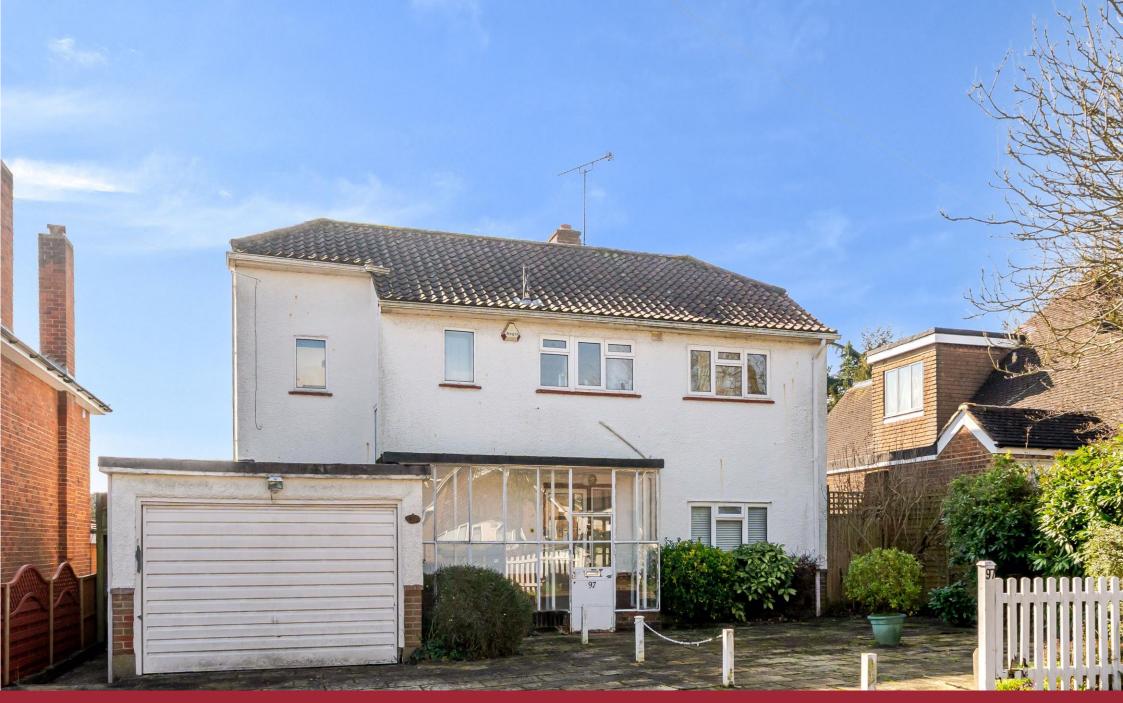

## Laurel Way, London, N20 8HT

**Offers in Excess of £1,200,000** *Freehold* 

## Laurel Way, London, N20 8HT

This CHAIN FREE detached house set on this prime residential road is set moments from Green belt land and provides potential to extend subject to planning permission.

Ground floor accommodation comprises covered porch area, entrance hall, spacious reception room, dining room, kitchen, W/C & utility area leading to garage. Beautifully presented 96ft south facing garden and patio area. Three bedrooms to first floor with shower room and separate W/C. Large front garden with off street parking for numerous cars. Potential to extend and redevelop subject to necessary planning permissions.

- CHAIN FREE
- DETACHED HOUSE ON GENEROUS PLOT
- SOUGHT AFTER TURNING
- POTENTIAL TO EXTEND STPP
- 96FT SOUTH FACING GARDEN
- OFF STREET PARKING & GARAGE
- TWO RECEPTION ROOMS
- THREE BEDROOMS
- MOMENTS FROM GREEN BELT
- CATCHMENT FOR WOODBRIDGE PRIMARY SCHOOL