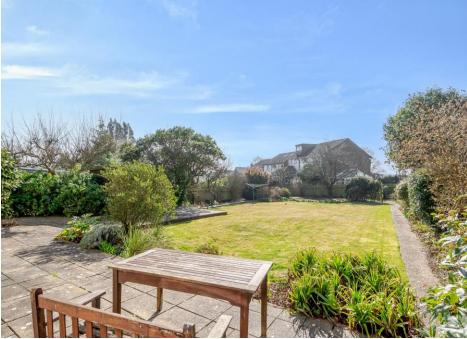

## Laurel Way, London, N20 8HT

This CHAIN FREE detached house set on this prime residential road is set moments from Green belt land and provides potential to extend subject to planning permission.

Ground floor accommodation comprises covered porch area, entrance hall, spacious reception room, dining room, kitchen, W/C & utility area leading to garage. Beautifully presented 96ft south facing garden and patio area. Three bedrooms to first floor with shower room and separate W/C. Large front garden with off street parking for numerous cars. Potential to extend and redevelop subject to necessary planning permissions.

- CHAIN FREE
- DETACHED HOUSE ON GENEROUS PLOT
- SOUGHT AFTER TURNING
- POTENTIAL TO EXTEND STPP
- 96FT SOUTH FACING GARDEN
- OFF STREET PARKING & GARAGE
- TWO RECEPTION ROOMS
- THREE BEDROOMS
- MOMENTS FROM GREEN BELT
- CATCHMENT FOR WOODBRIDGE PRIMARY SCHOOL