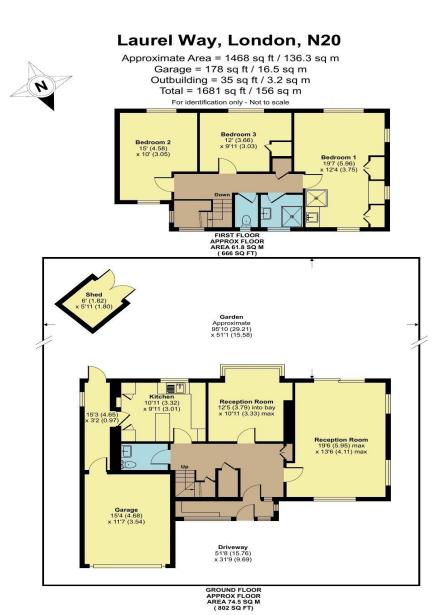

## Laurel Way, London, N20 8HT

This CHAIN FREE detached house set on this prime residential road is set moments from Green belt land and provides potential to extend subject to planning permission.

Ground floor accommodation comprises covered porch area, entrance hall, spacious reception room, dining room, kitchen, W/C & utility area leading to garage. Beautifully presented 96ft south facing garden and patio area. Three bedrooms to first floor with shower room and separate W/C. Large front garden with off street parking for numerous cars. Potential to extend and redevelop subject to necessary planning permissions.

Floor plan produced in accordance with RICS Property Measurement 2nd Edition, Incorporating International Property Measurement Standards (IPMS2 Residential). © n/checom 2025. Produced for Hunters - Barnet & Whelstone. REF:1257813