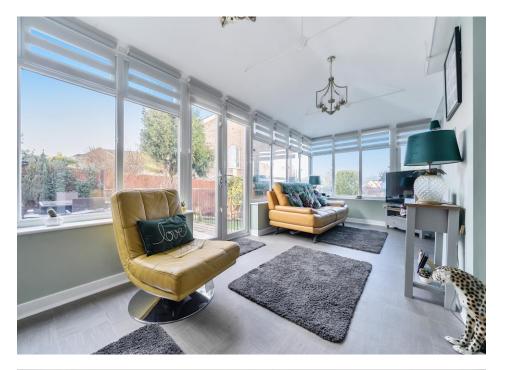

Accommodation comprises spacious entrance hall, bay fronted reception room, open plan kitchen dining room leading onto full width second reception room with access to garden and downstairs W/C. Three bedrooms to first floor with family bathroom and a further two bedrooms to the loft with second bathroom. Externally there is a West facing wrap around garden with detached garage which has been granted planning permission to convert into two extra rooms.