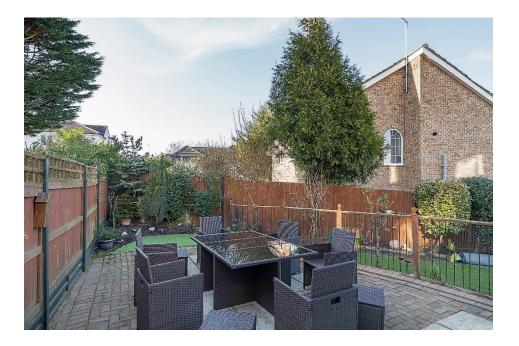

Accommodation comprises spacious entrance hall, bay fronted reception room, open plan kitchen dining room leading onto full width second reception room with access to garden and downstairs W/C. Three bedrooms to first floor with family bathroom and a further two bedrooms to the loft with second bathroom. Externally there is a West facing wrap around garden with detached garage which has been granted planning permission to convert into two extra rooms.