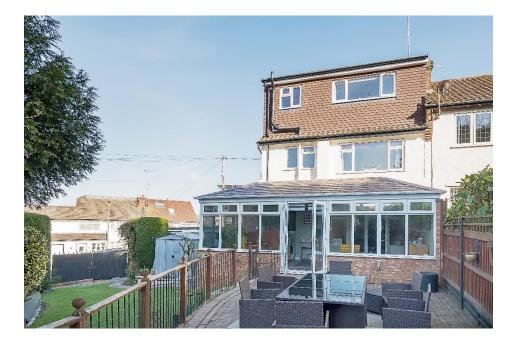

Accommodation comprises spacious entrance hall, bay fronted reception room, open plan kitchen dining room leading onto full width second reception room with access to garden and downstairs W/C. Three bedrooms to first floor with family bathroom and a further two bedrooms to the loft with second bathroom. Externally there is a West facing wrap around garden with detached garage which has been granted planning permission to convert into two extra rooms.