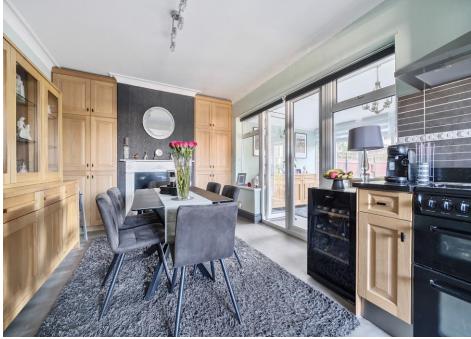

Accommodation comprises spacious entrance hall, bay fronted reception room, open plan kitchen dining room leading onto full width second reception room with access to garden and downstairs W/C. Three bedrooms to first floor with family bathroom and a further two bedrooms to the loft with second bathroom. Externally there is a West facing wrap around garden with detached garage which has been granted planning permission to convert into two extra rooms.