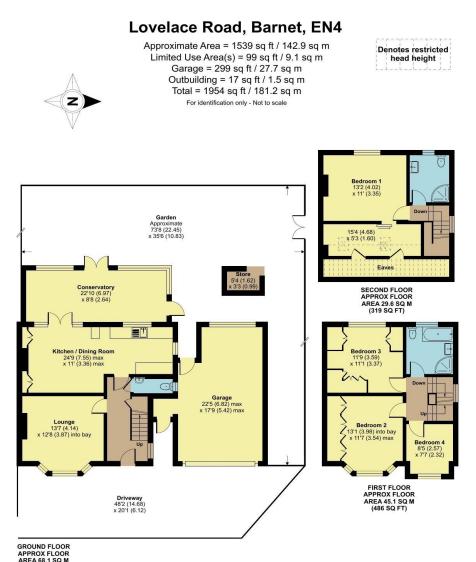

Accommodation comprises spacious entrance hall, bay fronted reception room, open plan kitchen dining room leading onto full width second reception room with access to garden and downstairs W/C. Three bedrooms to first floor with family bathroom and a further two bedrooms to the loft with second bathroom. Externally there is a West facing wrap around garden with detached garage which has been granted planning permission to convert into two extra rooms.

(734 SQ FT)

Hunters | Tel: 020 8368 7138 | info@hunters-whetstone.co.uk | www.hunters-whetstone.co.uk | 99 Russell Lane, Whetstone, N20 0BA

Hunters | Tel: 020 8368 7138 | info@hunters-whetstone.co.uk | www.hunters-whetstone.co.uk | 99 Russell Lane, Whetstone, N20 0BA