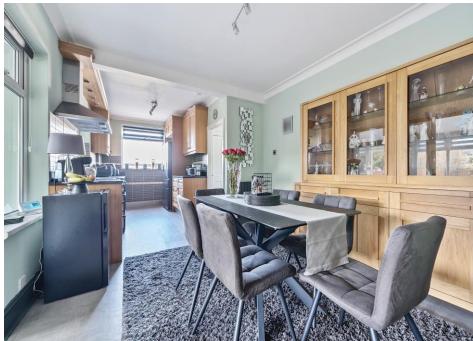

Accommodation comprises spacious entrance hall, bay fronted reception room, open plan kitchen dining room leading onto full width second reception room with access to garden and downstairs W/C. Three bedrooms to first floor with family bathroom and a further two bedrooms to the loft with second bathroom. Externally there is a West facing wrap around garden with detached garage which has been granted planning permission to convert into two extra rooms.