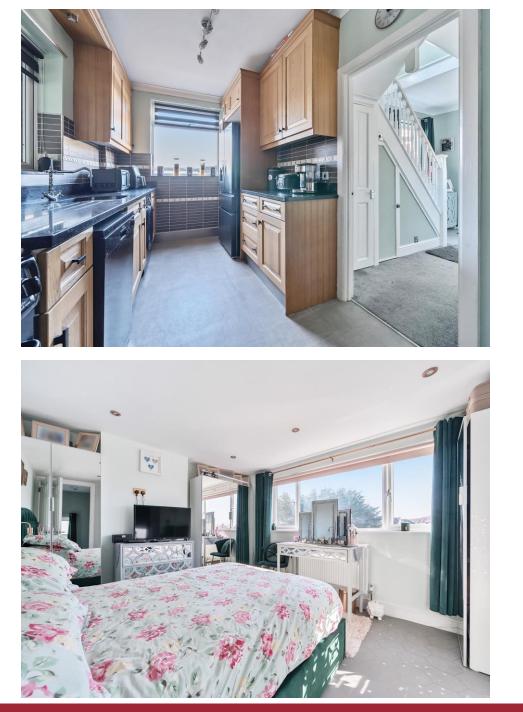

Accommodation comprises spacious entrance hall, bay fronted reception room, open plan kitchen dining room leading onto full width second reception room with access to garden and downstairs W/C. Three bedrooms to first floor with family bathroom and a further two bedrooms to the loft with second bathroom. Externally there is a West facing wrap around garden with detached garage which has been granted planning permission to convert into two extra rooms.