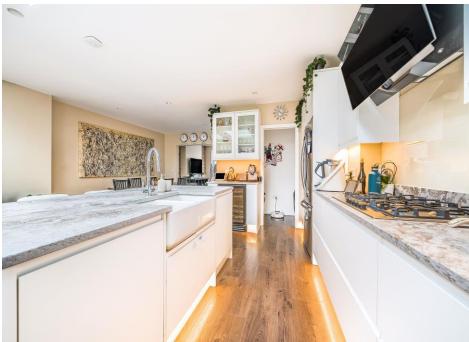

Ground floor accommodation comprises spacious entrance hall, W/C, bay fronted reception room, 31ft open plan kitchen entertaining area with three skylights, Quartz worktops and island, utility room & bifold doors leading to South facing garden. Three bedrooms to first floor with large family bathroom, master en-suite to top floor with dressing are and superb views from full drop windows. Off street parking to the front with side access to garden.

Set on this quiet residential turning just off the High Road, moments from Whetstones array of shops and transport links.

- IMPRESSIVE FAMILY HOME
- NEWLY EXTENDED KITCHEN
- FOUR BEDROOMS
- MASTER EN-SUITE & DRESSING AREA
- 1776 SQFT
- SOUTH FACING GARDEN
- OFF STREET PARKING
- UTILITY ROOM & W/C
- QUIET RESIDENTIAL TURNING CLOSE TO HIGH ROAD
- COUNCIL TAX BAND F