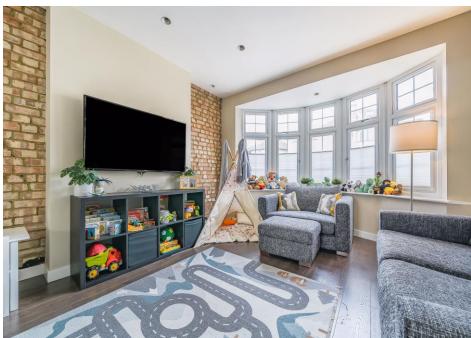

Ground floor accommodation comprises spacious entrance hall, W/C, bay fronted reception room, 31ft open plan kitchen entertaining area with three skylights, Quartz worktops and island, utility room & bifold doors leading to South facing garden. Three bedrooms to first floor with large family bathroom, master en-suite to top floor with dressing are and superb views from full drop windows. Off street parking to the front with side access to garden.