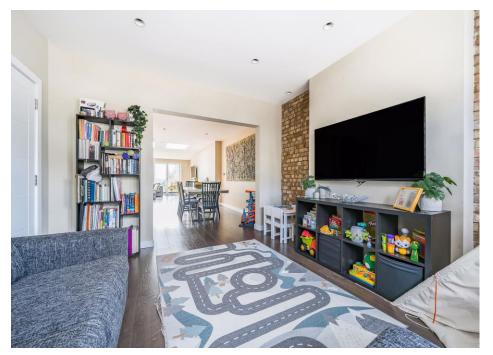

Ground floor accommodation comprises spacious entrance hall, W/C, bay fronted reception room, 31ft open plan kitchen entertaining area with three skylights, Quartz worktops and island, utility room & bifold doors leading to South facing garden. Three bedrooms to first floor with large family bathroom, master en-suite to top floor with dressing are and superb views from full drop windows. Off street parking to the front with side access to garden.