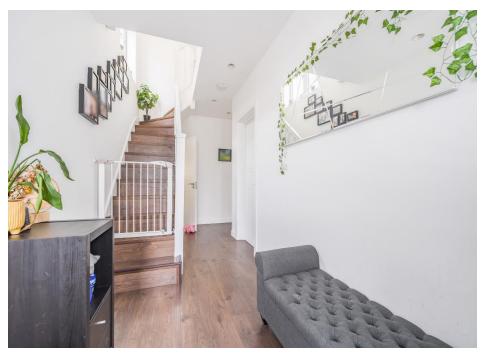

Ground floor accommodation comprises spacious entrance hall, W/C, bay fronted reception room, 31ft open plan kitchen entertaining area with three skylights, Quartz worktops and island, utility room & bifold doors leading to South facing garden. Three bedrooms to first floor with large family bathroom, master en-suite to top floor with dressing are and superb views from full drop windows. Off street parking to the front with side access to garden.