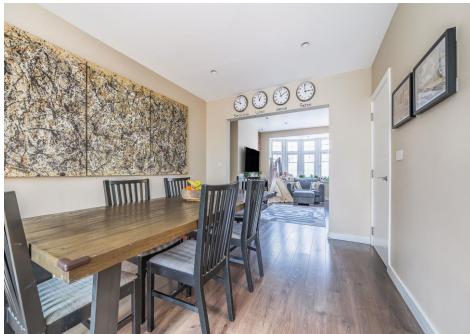

Ground floor accommodation comprises spacious entrance hall, W/C, bay fronted reception room, 31ft open plan kitchen entertaining area with three skylights, Quartz worktops and island, utility room & bifold doors leading to South facing garden. Three bedrooms to first floor with large family bathroom, master en-suite to top floor with dressing are and superb views from full drop windows. Off street parking to the front with side access to garden.