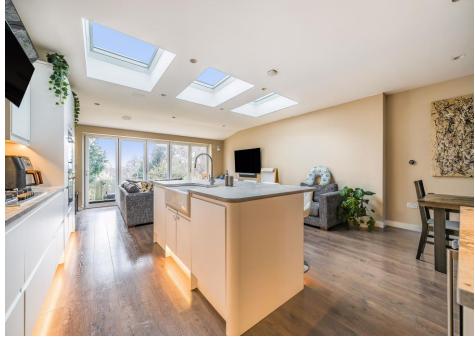

Ground floor accommodation comprises spacious entrance hall, W/C, bay fronted reception room, 31ft open plan kitchen entertaining area with three skylights, Quartz worktops and island, utility room & bifold doors leading to South facing garden. Three bedrooms to first floor with large family bathroom, master en-suite to top floor with dressing are and superb views from full drop windows. Off street parking to the front with side access to garden.