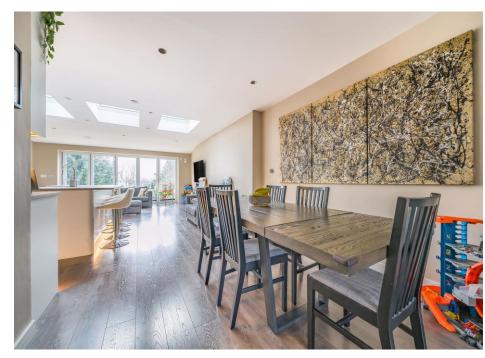

Ground floor accommodation comprises spacious entrance hall, W/C, bay fronted reception room, 31ft open plan kitchen entertaining area with three skylights, Quartz worktops and island, utility room & bifold doors leading to South facing garden. Three bedrooms to first floor with large family bathroom, master en-suite to top floor with dressing are and superb views from full drop windows. Off street parking to the front with side access to garden.