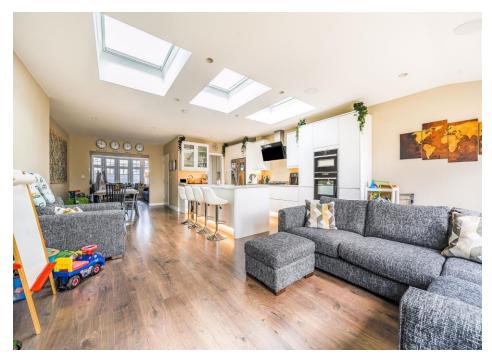

Ground floor accommodation comprises spacious entrance hall, W/C, bay fronted reception room, 31ft open plan kitchen entertaining area with three skylights, Quartz worktops and island, utility room & bifold doors leading to South facing garden. Three bedrooms to first floor with large family bathroom, master en-suite to top floor with dressing are and superb views from full drop windows. Off street parking to the front with side access to garden.