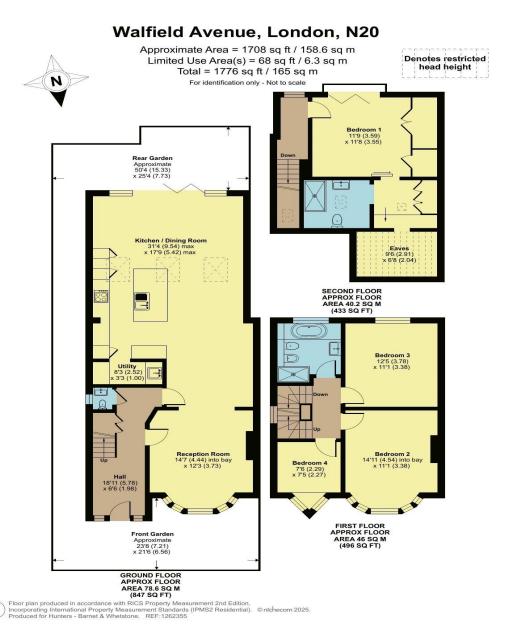

Ground floor accommodation comprises spacious entrance hall, W/C, bay fronted reception room, 31ft open plan kitchen entertaining area with three skylights, Quartz worktops and island, utility room & bifold doors leading to South facing garden. Three bedrooms to first floor with large family bathroom, master en-suite to top floor with dressing are and superb views from full drop windows. Off street parking to the front with side access to garden.

Set on this quiet residential turning just off the High Road, moments from Whetstones array of shops and transport links.

- IMPRESSIVE FAMILY HOME
- NEWLY EXTENDED KITCHEN
- FOUR BEDROOMS
- MASTER EN-SUITE & DRESSING AREA
- 1776 SQFT
- SOUTH FACING GARDEN
- OFF STREET PARKING
- UTILITY ROOM & W/C
- QUIET RESIDENTIAL TURNING CLOSE TO HIGH ROAD
- COUNCIL TAX BAND F