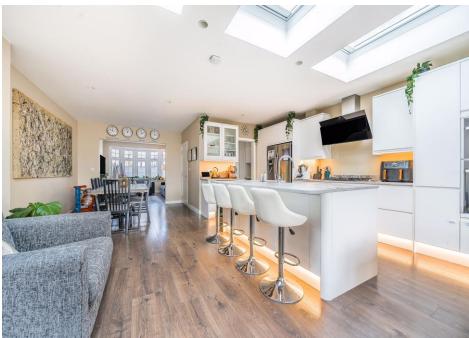

Ground floor accommodation comprises spacious entrance hall, W/C, bay fronted reception room, 31ft open plan kitchen entertaining area with three skylights, Quartz worktops and island, utility room & bifold doors leading to South facing garden. Three bedrooms to first floor with large family bathroom, master en-suite to top floor with dressing are and superb views from full drop windows. Off street parking to the front with side access to garden.

Set on this quiet residential turning just off the High Road, moments from Whetstones array of shops and transport links.

- IMPRESSIVE FAMILY HOME
- NEWLY EXTENDED KITCHEN
- FOUR BEDROOMS
- MASTER EN-SUITE & DRESSING AREA
- 1776 SQFT
- SOUTH FACING GARDEN
- OFF STREET PARKING
- UTILITY ROOM & W/C
- QUIET RESIDENTIAL TURNING CLOSE TO HIGH ROAD
- COUNCIL TAX BAND F