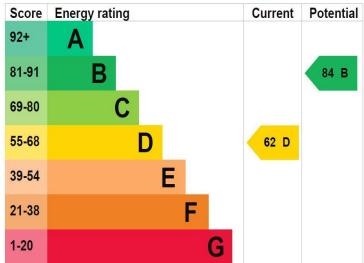

EXTENDED KITCHEN
- SOUTH WEST FACING GARDEN
- **RAISED PATIO AREA**
- LOFT EXTENSION
- **OUTBUILDING / GYM**
- **CLOSE TO SCHOOLS**
- **VIEWS ONTO OAK HILL PARK**







(MEASUREMENTS EXCLUDE THE OUTBUILDING)

TOTAL FLOOR AREA: 1403 sq.ft. (130.3 sq.m.) approx.

Whitel every attempt has been made to ensure the accuracy of the floorplan contained here, measurer of doors, windows, rooms and any other items are approximate and no responsibility is spicer for any error omission or mis-statement. This plan is for illustrative purposes only and should be used as such by any prospective purchaser. The services, systems and appliances shown have not been tested and no guarantee as to their operability or efficiency can be given. Made with Mintropix 02024













































## **Hunters Whetstone**

99 Russell Lane Whetstone N20 0BA

T: 020 8368 7138

E: info@hunters-whetstone.co.uk www.hunters-whetstone.co.uk

## Disclaimer

The agent has not checked any apparatus, fixtures or fittings or services and cannot verify they are in working order or fit for their purpose. Neither has the agent checked the legal documentation to verify the Freehold / Leasehold status of the property. Photographs are for illustration only and may depict items which are not for sale or included in the sale of the property.