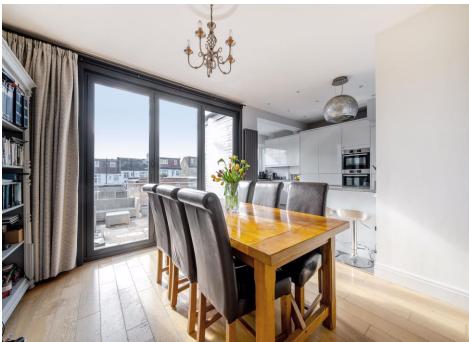

Ground floor accommodation comprises entrance hall, 27ft through lounge, modern fitted kitchen & W/C. Three bedrooms to the first floor with four piece family bathroom, master en-suite to top floor with iuliet balcony and superb views. Bi-fold doors from the dining room lead to raised patio area & garden with converted outbuilding being used as a home gym which could be changed back into a garage.