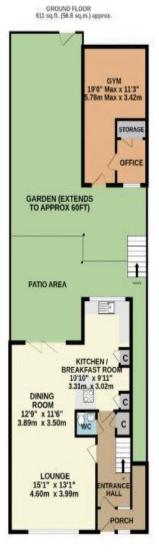

Ground floor accommodation comprises entrance hall, 27ft through lounge, modern fitted kitchen & W/C. Three bedrooms to the first floor with four piece family bathroom, master en-suite to top floor with iuliet balcony and superb views. Bi-fold doors from the dining room lead to raised patio area & garden with converted outbuilding being used as a home gym which could be changed back into a garage.

(MEASUREMENTS EXCLUDE THE OUTBUILDING)

TOTAL FLOOR AREA: 1403 sq.ft. (130.3 sq.m.) approx.

Whitel every attempt has been made to ensure the accuracy of the floorplan contained here, measurer of doors, windows, rooms and any other items are approximate and no responsibility is spicer for any error omission or mis-statement. This plan is for illustrative purposes only and should be used as such by any prospective purchaser. The services, systems and appliances shown have not been tested and no guarantee as to their operability or efficiency can be given. Made with Mintropix 02024