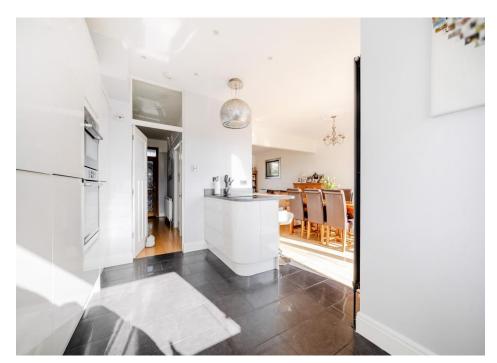

Ground floor accommodation comprises entrance hall, 27ft through lounge, modern fitted kitchen & W/C. Three bedrooms to the first floor with four piece family bathroom, master en-suite to top floor with iuliet balcony and superb views. Bi-fold doors from the dining room lead to raised patio area & garden with converted outbuilding being used as a home gym which could be changed back into a garage.