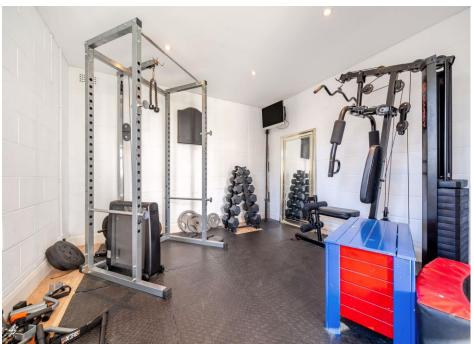

Ground floor accommodation comprises entrance hall, 27ft through lounge, modern fitted kitchen & W/C. Three bedrooms to the first floor with four piece family bathroom, master en-suite to top floor with iuliet balcony and superb views. Bi-fold doors from the dining room lead to raised patio area & garden with converted outbuilding being used as a home gym which could be changed back into a garage.

- FOUR BEDROOM HOUSE
- WELL PRESENTED
- TWO RECEPTION ROOMS
- EXTENDED KITCHEN
- SOUTH WEST FACING GARDEN
- **RAISED PATIO AREA**
- LOFT EXTENSION
- **OUTBUILDING / GYM**
- **CLOSE TO SCHOOLS**
- **VIEWS ONTO OAK HILL PARK**