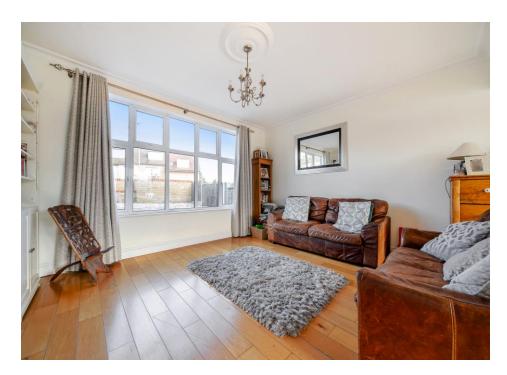

Ground floor accommodation comprises entrance hall, 27ft through lounge, modern fitted kitchen & W/C. Three bedrooms to the first floor with four piece family bathroom, master en-suite to top floor with iuliet balcony and superb views. Bi-fold doors from the dining room lead to raised patio area & garden with converted outbuilding being used as a home gym which could be changed back into a garage.