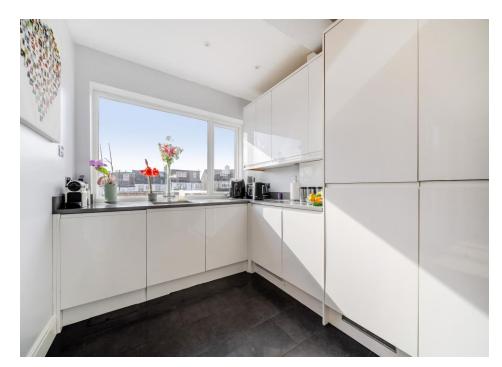

Ground floor accommodation comprises entrance hall, 27ft through lounge, modern fitted kitchen & W/C. Three bedrooms to the first floor with four piece family bathroom, master en-suite to top floor with iuliet balcony and superb views. Bi-fold doors from the dining room lead to raised patio area & garden with converted outbuilding being used as a home gym which could be changed back into a garage.