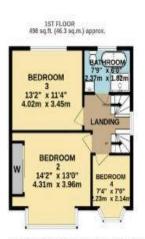

Ground floor accommodation comprises entrance hall, 27ft through lounge, modern fitted kitchen & W/C. Three bedrooms to the first floor with four piece family bathroom, master en-suite to top floor with iuliet balcony and superb views. Bi-fold doors from the dining room lead to raised patio area & garden with converted outbuilding being used as a home gym which could be changed back into a garage.

(MEASUREMENTS EXCLUDE THE OUTBUILDING)

TOTAL FLOOR AREA: 1403 sq.ft. (130.3 sq.m.) approx.

Whitel every attempt has been made to ensure the accuracy of the floorplan contained here, measurer of doors, windows, rooms and any other items are approximate and no responsibility is spicer for any error omission or mis-statement. This plan is for illustrative purposes only and should be used as such by any prospective purchaser. The services, systems and appliances shown have not been tested and no guarantee as to their operability or efficiency can be given. Made with Mintropix 02024