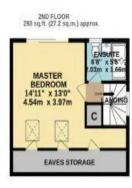

Ground floor accommodation comprises entrance hall, 27ft through lounge, modern fitted kitchen & W/C. Three bedrooms to the first floor with four piece family bathroom, master en-suite to top floor with iuliet balcony and superb views. Bi-fold doors from the dining room lead to raised patio area & garden with converted outbuilding being used as a home gym which could be changed back into a garage.

(MEASUREMENTS EXCLUDE THE OUTBUILDING)

TOTAL FLOOR AREA: 1403 sq.ft. (130.3 sq.m.) approx.

Whitel every attempt has been made to ensure the accuracy of the floorplan contained here, measurer of doors, windows, rooms and any other items are approximate and no responsibility is spicer for any error omission or mis-statement. This plan is for illustrative purposes only and should be used as such by any prospective purchaser. The services, systems and appliances shown have not been tested and no guarantee as to their operability or efficiency can be given. Made with Mintropix 02024