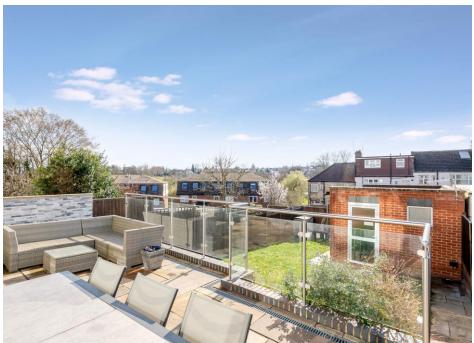

Ground floor accommodation comprises entrance hall, 27ft through lounge, modern fitted kitchen & W/C. Three bedrooms to the first floor with four piece family bathroom, master en-suite to top floor with iuliet balcony and superb views. Bi-fold doors from the dining room lead to raised patio area & garden with converted outbuilding being used as a home gym which could be changed back into a garage.

- FOUR BEDROOM HOUSE
- WELL PRESENTED
- TWO RECEPTION ROOMS
- EXTENDED KITCHEN
- SOUTH WEST FACING GARDEN
- **RAISED PATIO AREA**
- LOFT EXTENSION
- **OUTBUILDING / GYM**
- **CLOSE TO SCHOOLS**
- **VIEWS ONTO OAK HILL PARK**