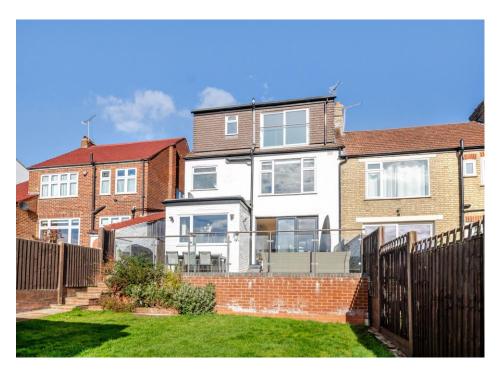

## Ridgeway Avenue, Barnet, EN4 8TL

Situated on this guiet residential turning this four bedroom family home with extended kitchen, loft conversion with main bedroom & en-suite and South West facing garden.

Ground floor accommodation comprises entrance hall, 27ft through lounge, modern fitted kitchen & W/C. Three bedrooms to the first floor with four piece family bathroom, master en-suite to top floor with iuliet balcony and superb views. Bi-fold doors from the dining room lead to raised patio area & garden with converted outbuilding being used as a home gym which could be changed back into a garage.

- FOUR BEDROOM HOUSE
- WELL PRESENTED
- TWO RECEPTION ROOMS
- EXTENDED KITCHEN
- SOUTH WEST FACING GARDEN
- **RAISED PATIO AREA**
- LOFT EXTENSION
- **OUTBUILDING / GYM**
- **CLOSE TO SCHOOLS**
- **VIEWS ONTO OAK HILL PARK**