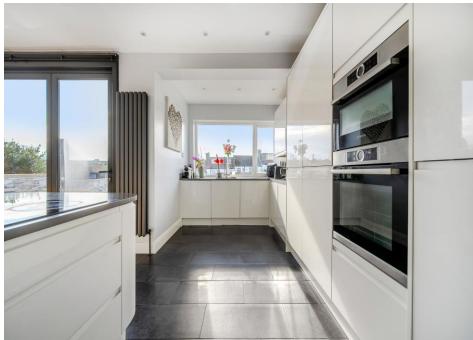

Ground floor accommodation comprises entrance hall, 27ft through lounge, modern fitted kitchen & W/C. Three bedrooms to the first floor with four piece family bathroom, master en-suite to top floor with iuliet balcony and superb views. Bi-fold doors from the dining room lead to raised patio area & garden with converted outbuilding being used as a home gym which could be changed back into a garage.