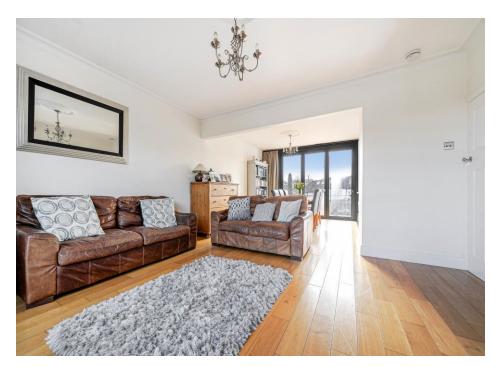

Ground floor accommodation comprises entrance hall, 27ft through lounge, modern fitted kitchen & W/C. Three bedrooms to the first floor with four piece family bathroom, master en-suite to top floor with iuliet balcony and superb views. Bi-fold doors from the dining room lead to raised patio area & garden with converted outbuilding being used as a home gym which could be changed back into a garage.