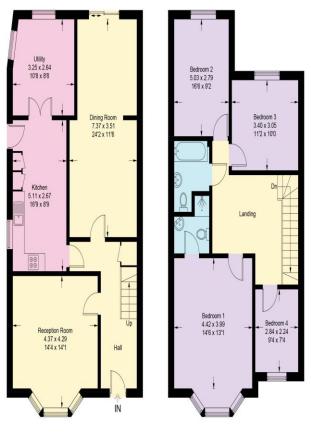

## **50 Torrington Park**

Approximate Gross Internal Area = 149.8 sq m / 1612 sq ft

**Ground Floor** 

First Floor

Illustration for identification purposes only, measurements are approximate, not to scale. Fourlabs.co © (ID1179319)