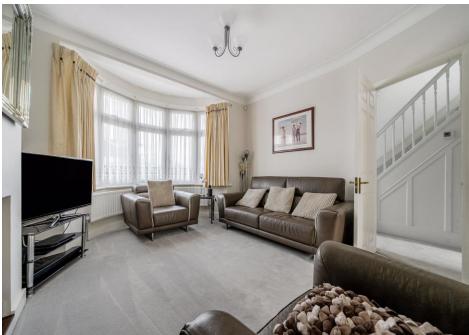

Accommodation comprises, entrance hall, 28ft through lounge with french doors leading to well tended garden, modern fitted kitchen with integrated appliances. Three bedrooms to first floor with fully tiled modern shower room and scope to extend in the loft STPP.