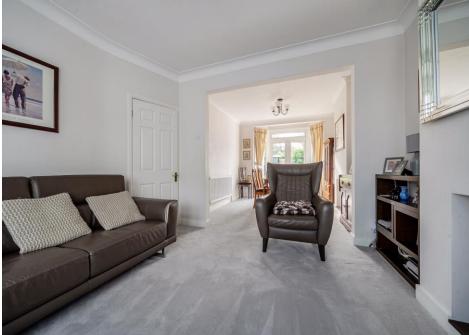

Accommodation comprises, entrance hall, 28ft through lounge with french doors leading to well tended garden, modern fitted kitchen with integrated appliances. Three bedrooms to first floor with fully tiled modern shower room and scope to extend in the loft STPP.