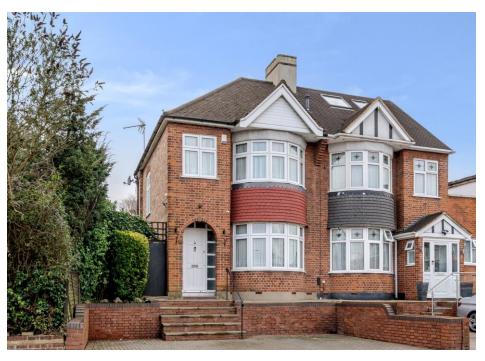

## **Brunswick Park Road, London, N11 1EU**

This well presented three bedroom semi-detached house is being offered CHAIN FREE and benefits from off street parking, south west facing garden and potential to extend STPP.

Accommodation comprises, entrance hall, 28ft through lounge with french doors leading to well tended garden, modern fitted kitchen with integrated appliances. Three bedrooms to first floor with fully tiled modern shower room and scope to extend in the loft STPP.

Situated within the catchment for the popular Brunswick Primary school and the New St Andrew's secondary school, this attractive house is well placed for transport facilities.

- CHAIN FREE
- THREE BEDROOM HOUSE
- SEMI-DETACHED
- POTENTIAL TO EXTEND STPP
- OFF STREET PARKING
- 28FT THROUGH RECEPTION ROOM
- MODERN KITCHEN
- 86FT SOUTH WEST FACING GARDEN
- CLOSE TO HIGHLY REGARDED SCHOOLS
- COUNCIL TAX BAND E