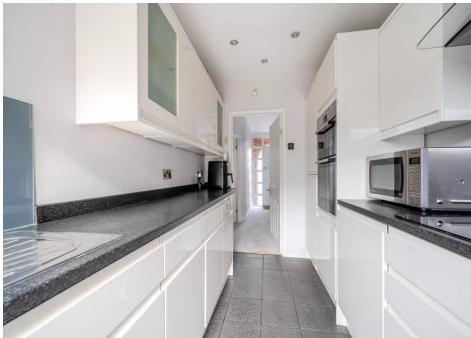

Accommodation comprises, entrance hall, 28ft through lounge with french doors leading to well tended garden, modern fitted kitchen with integrated appliances. Three bedrooms to first floor with fully tiled modern shower room and scope to extend in the loft STPP.