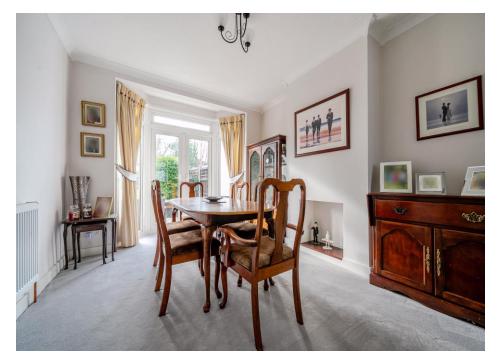

Accommodation comprises, entrance hall, 28ft through lounge with french doors leading to well tended garden, modern fitted kitchen with integrated appliances. Three bedrooms to first floor with fully tiled modern shower room and scope to extend in the loft STPP.