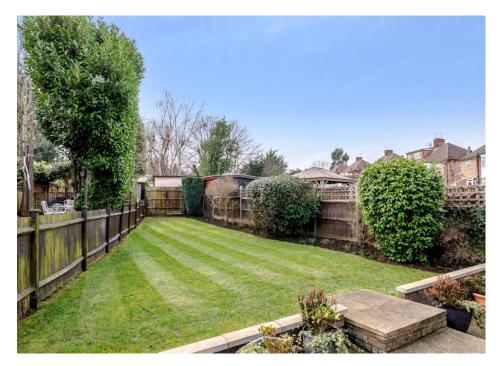

Accommodation comprises, entrance hall, 28ft through lounge with french doors leading to well tended garden, modern fitted kitchen with integrated appliances. Three bedrooms to first floor with fully tiled modern shower room and scope to extend in the loft STPP.

Situated within the catchment for the popular Brunswick Primary school and the New St Andrew's secondary school, this attractive house is well placed for transport facilities.

- CHAIN FREE
- THREE BEDROOM HOUSE
- SEMI-DETACHED
- POTENTIAL TO EXTEND STPP
- OFF STREET PARKING
- 28FT THROUGH RECEPTION ROOM
- MODERN KITCHEN
- 86FT SOUTH WEST FACING GARDEN
- CLOSE TO HIGHLY REGARDED SCHOOLS
- COUNCIL TAX BAND E