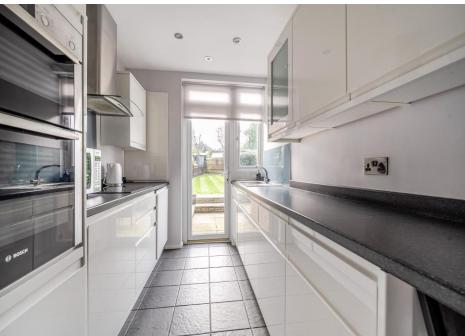

Accommodation comprises, entrance hall, 28ft through lounge with french doors leading to well tended garden, modern fitted kitchen with integrated appliances. Three bedrooms to first floor with fully tiled modern shower room and scope to extend in the loft STPP.