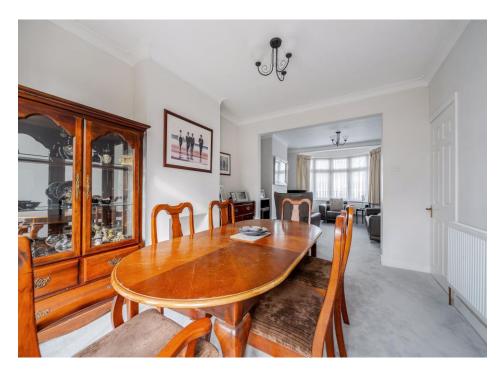

Accommodation comprises, entrance hall, 28ft through lounge with french doors leading to well tended garden, modern fitted kitchen with integrated appliances. Three bedrooms to first floor with fully tiled modern shower room and scope to extend in the loft STPP.