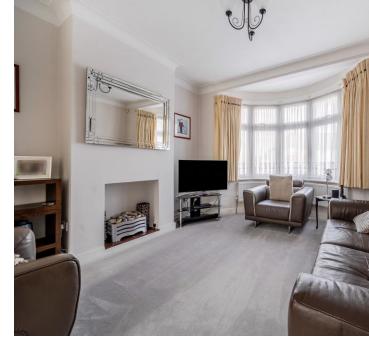

Accommodation comprises, entrance hall, 28ft through lounge with french doors leading to well tended garden, modern fitted kitchen with integrated appliances. Three bedrooms to first floor with fully tiled modern shower room and scope to extend in the loft STPP.