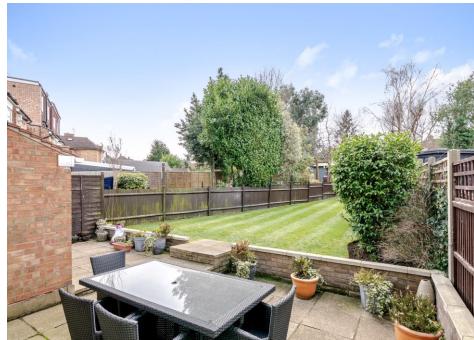

Accommodation comprises, entrance hall, 28ft through lounge with french doors leading to well tended garden, modern fitted kitchen with integrated appliances. Three bedrooms to first floor with fully tiled modern shower room and scope to extend in the loft STPP.

Situated within the catchment for the popular Brunswick Primary school and the New St Andrew's secondary school, this attractive house is well placed for transport facilities.

- CHAIN FREE
- THREE BEDROOM HOUSE
- SEMI-DETACHED
- POTENTIAL TO EXTEND STPP
- OFF STREET PARKING
- 28FT THROUGH RECEPTION ROOM
- MODERN KITCHEN
- 86FT SOUTH WEST FACING GARDEN
- CLOSE TO HIGHLY REGARDED SCHOOLS
- COUNCIL TAX BAND E