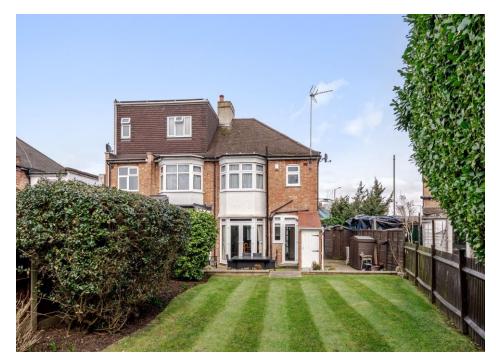

## **Brunswick Park Road, London, N11 1EU**

This well presented three bedroom semi-detached house is being offered CHAIN FREE and benefits from off street parking, south west facing garden and potential to extend STPP.

Accommodation comprises, entrance hall, 28ft through lounge with french doors leading to well tended garden, modern fitted kitchen with integrated appliances. Three bedrooms to first floor with fully tiled modern shower room and scope to extend in the loft STPP.

Situated within the catchment for the popular Brunswick Primary school and the New St Andrew's secondary school, this attractive house is well placed for transport facilities.

- CHAIN FREE
- THREE BEDROOM HOUSE
- SEMI-DETACHED
- POTENTIAL TO EXTEND STPP
- OFF STREET PARKING
- 28FT THROUGH RECEPTION ROOM
- MODERN KITCHEN
- 86FT SOUTH WEST FACING GARDEN
- CLOSE TO HIGHLY REGARDED SCHOOLS
- COUNCIL TAX BAND E