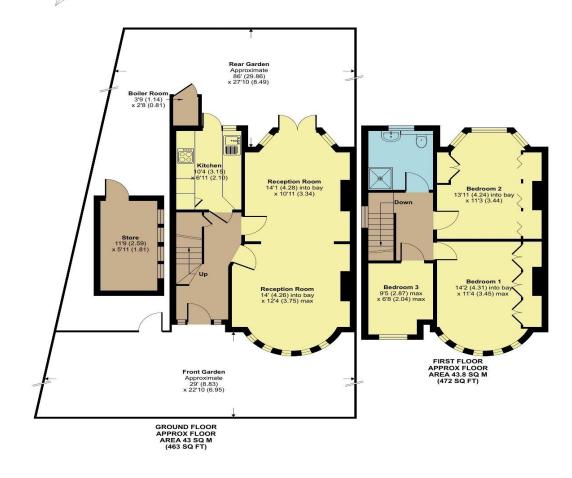

## Brunswick Park Road, London, N11

Approximate Area = 935 sq ft / 86.8 sq m Outbuildings = 80 sq ft / 7.4 sq m Total = 1015 sq ft / 94.2 sq m

For identification only - Not to scale

Floor plan produced in accordance with RICS Property Measurement 2nd Edition, Incorporating International Property Measurement Standards (IPMS2 Residential). ©nichecom 2025 Produced for Hunters - Barnet & Whetstone. REF:1252013