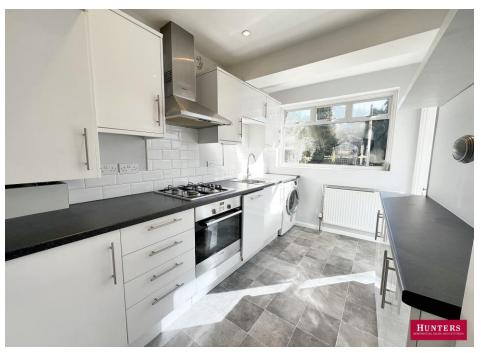

Accommodation comprises entrance hall, bay fronted reception room, modern kitchen & dining room leading to sun room. Three bedrooms to first floor with three piece family bathroom. Off street parking and garden to front, 120ft South facing rear garden with garage to the side and additional garage to the rear.

The property is located within half a mile of Oakleigh Park Station (Kings Cross approx. 20 mins) and close to the well-regarded Church Hill Primary School.

- CHAIN FREE
- THREE BEDROOMS
- FITTED KITCHEN
- TWO RECEPTION ROOMS
- CONSERVATORY
- DOUBLE GLAZING \* GAS CENTRAL HEATING
- 120FT SOUTHERLY ASPECT REAR GARDEN
- DETACHED GARAGE TO SIDE & ADDITIONAL GARAGE TO REAR
- CLOSE TO OAKHILL PARK
- 10 MINUTE WALK TO OAKLEIGH PARK STATION