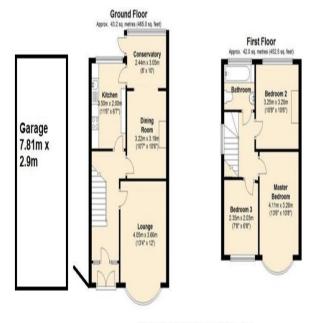

Total area: approx. 85.2 sq. metres (917.5 sq. feet)

This plan was prepared by Hunters Whetstone and is for layout guidance only. Scale, window and door openings are approximate. Please check all dimensions, shapes and compass bearings before making any decisions reliant upon it. Plan produced using The Mobile Agent.