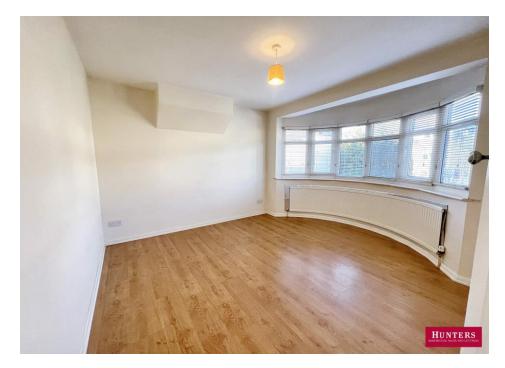

Accommodation comprises entrance hall, bay fronted reception room, modern kitchen & dining room leading to sun room. Three bedrooms to first floor with three piece family bathroom. Off street parking and garden to front, 120ft South facing rear garden with garage to the side and additional garage to the rear.

The property is located within half a mile of Oakleigh Park Station (Kings Cross approx. 20 mins) and close to the well-regarded Church Hill Primary School.

- CHAIN FREE
- THREE BEDROOMS
- FITTED KITCHEN
- TWO RECEPTION ROOMS
- CONSERVATORY
- DOUBLE GLAZING \* GAS CENTRAL HEATING
- 120FT SOUTHERLY ASPECT REAR GARDEN
- DETACHED GARAGE TO SIDE & ADDITIONAL GARAGE TO REAR
- CLOSE TO OAKHILL PARK
- 10 MINUTE WALK TO OAKLEIGH PARK STATION