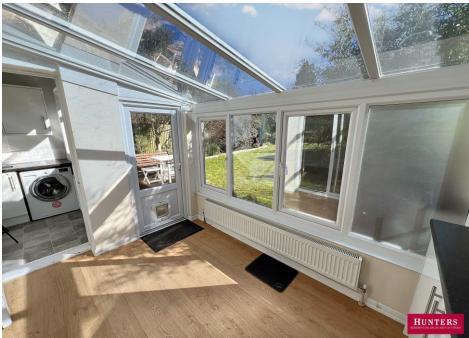

Accommodation comprises entrance hall, bay fronted reception room, modern kitchen & dining room leading to sun room. Three bedrooms to first floor with three piece family bathroom. Off street parking and garden to front, 120ft South facing rear garden with garage to the side and additional garage to the rear.

The property is located within half a mile of Oakleigh Park Station (Kings Cross approx. 20 mins) and close to the well-regarded Church Hill Primary School.

- CHAIN FREE
- THREE BEDROOMS
- FITTED KITCHEN
- TWO RECEPTION ROOMS
- CONSERVATORY
- DOUBLE GLAZING \* GAS CENTRAL HEATING
- 120FT SOUTHERLY ASPECT REAR GARDEN
- DETACHED GARAGE TO SIDE & ADDITIONAL GARAGE TO REAR
- CLOSE TO OAKHILL PARK
- 10 MINUTE WALK TO OAKLEIGH PARK STATION