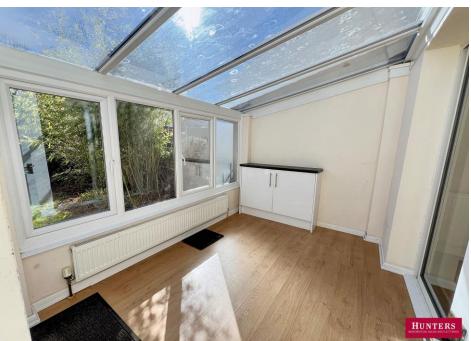

Accommodation comprises entrance hall, bay fronted reception room, modern kitchen & dining room leading to sun room. Three bedrooms to first floor with three piece family bathroom. Off street parking and garden to front, 120ft South facing rear garden with garage to the side and additional garage to the rear.

The property is located within half a mile of Oakleigh Park Station (Kings Cross approx. 20 mins) and close to the well-regarded Church Hill Primary School.

- CHAIN FREE
- THREE BEDROOMS
- FITTED KITCHEN
- TWO RECEPTION ROOMS
- CONSERVATORY
- DOUBLE GLAZING \* GAS CENTRAL HEATING
- 120FT SOUTHERLY ASPECT REAR GARDEN
- DETACHED GARAGE TO SIDE & ADDITIONAL GARAGE TO REAR
- CLOSE TO OAKHILL PARK
- 10 MINUTE WALK TO OAKLEIGH PARK STATION