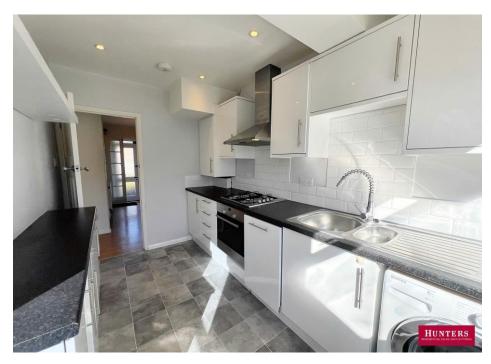

Accommodation comprises entrance hall, bay fronted reception room, modern kitchen & dining room leading to sun room. Three bedrooms to first floor with three piece family bathroom. Off street parking and garden to front, 120ft South facing rear garden with garage to the side and additional garage to the rear.

The property is located within half a mile of Oakleigh Park Station (Kings Cross approx. 20 mins) and close to the well-regarded Church Hill Primary School.

- CHAIN FREE
- THREE BEDROOMS
- FITTED KITCHEN
- TWO RECEPTION ROOMS
- CONSERVATORY
- DOUBLE GLAZING \* GAS CENTRAL HEATING
- 120FT SOUTHERLY ASPECT REAR GARDEN
- DETACHED GARAGE TO SIDE & ADDITIONAL GARAGE TO REAR
- CLOSE TO OAKHILL PARK
- 10 MINUTE WALK TO OAKLEIGH PARK STATION