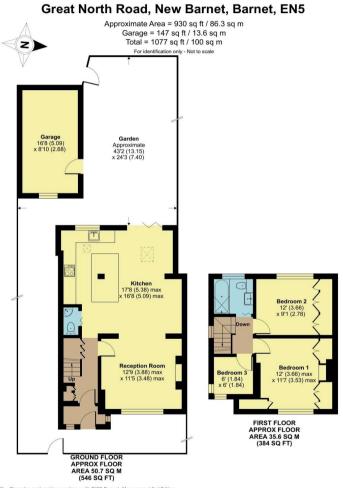

- THREE BEDROOMS
- END OF TERRACE
  EXTENDED FAMILY HOME
- OPEN PLAN LIVING
  KITCHEN & DINING
- GROUND FLOOR WC
- FAMILY BATHROOM
- 43ft GARDEN
- GARAGE

Floor plan produced in accordance with RICS Property Measurement 2nd Edition, Incorporating International Property Measurement Standards (IPMS2 Residential). © n/checom 2025. Produced for Hunters - Barnet & Whetstone. REF: 1277261