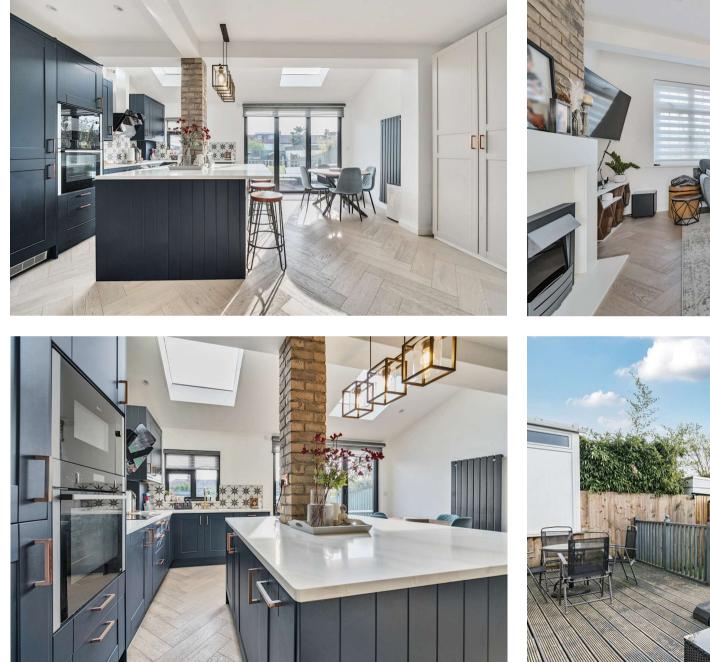

The accommodation features a cosy front aspect lounge with fireplace, as well as an extended kitchen/breakfast family room with bi-fold doors that open to the garden, flooding the space with natural light. Garage accessed via Dale Close.

On the first floor, you'll find three bedrooms, two with fitted wardrobes, and a family bathroom with a three-piece suite, including a combined bath and shower.

Externally, the beautifully landscaped garden boasts an artificial lawn and decking, and a pathway leading to garage. The front lawned garden features rose bush and paved path.