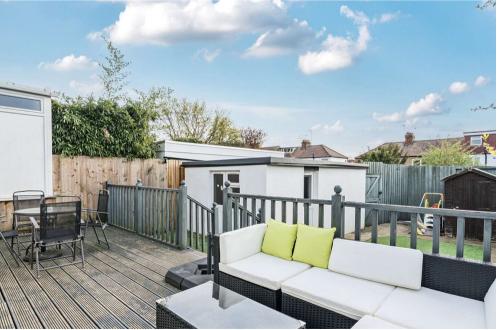

On the first floor, you'll find three bedrooms, two with fitted wardrobes, and a family bathroom with a three-piece suite, including a combined bath and shower.

Externally, the beautifully landscaped garden boasts an artificial lawn and decking, and a pathway leading to garage. The front lawned garden features rose bush and paved path.