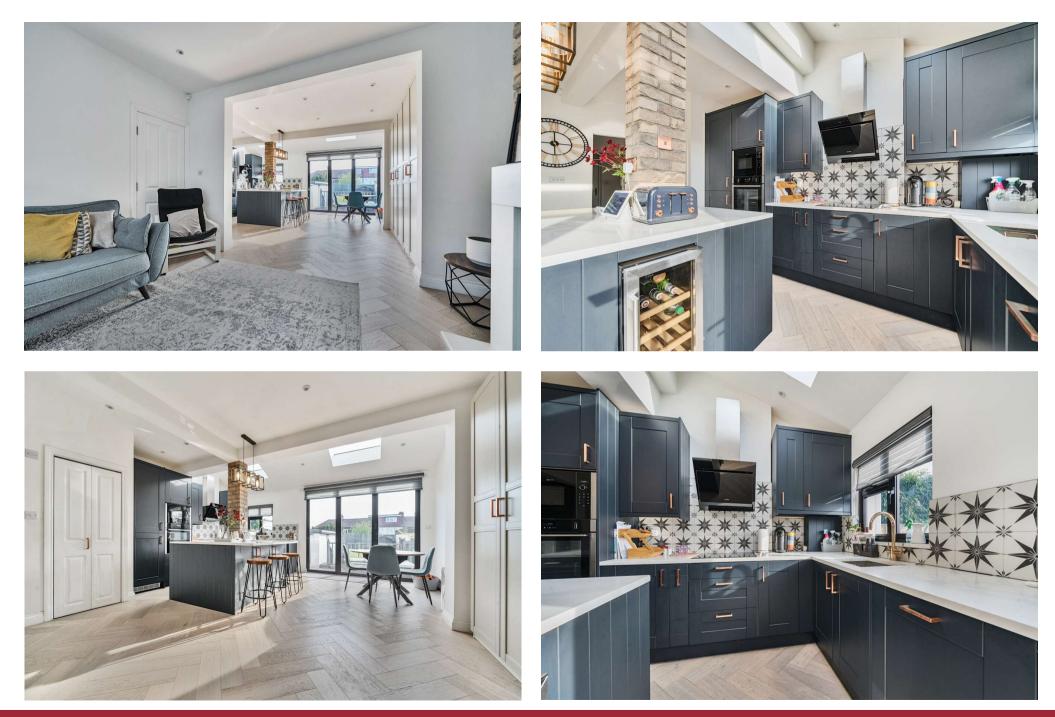

The accommodation features a cosy front aspect lounge with fireplace, as well as an extended kitchen/breakfast family room with bi-fold doors that open to the garden, flooding the space with natural light. Garage accessed via Dale Close.