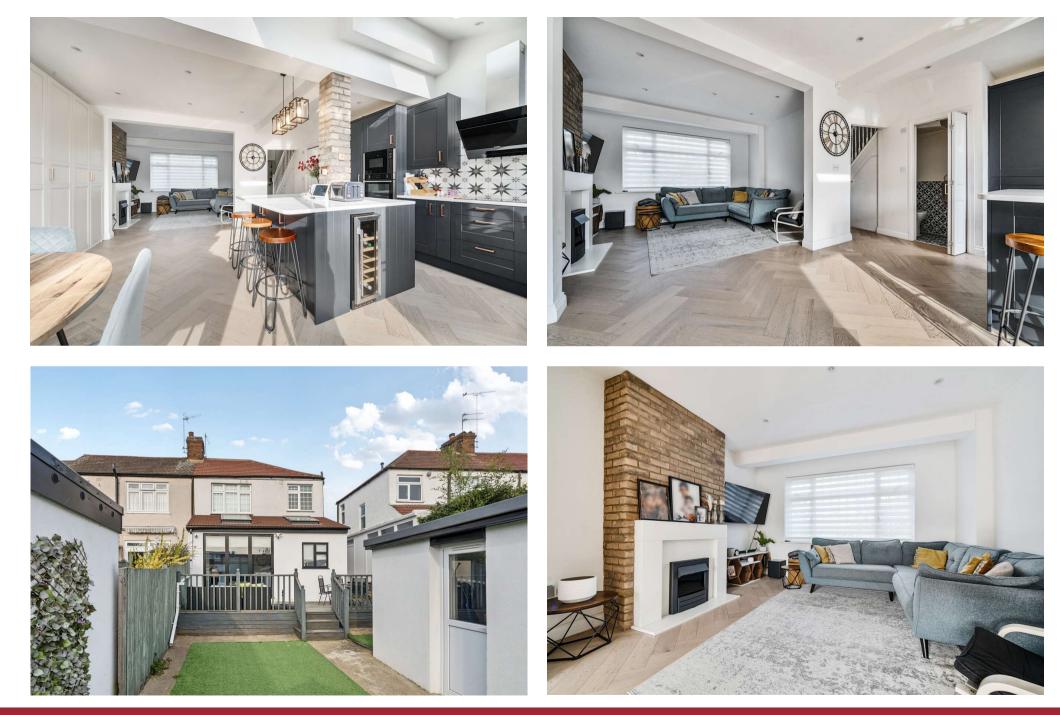

The accommodation features a cosy front aspect lounge with fireplace, as well as an extended kitchen/breakfast family room with bi-fold doors that open to the garden, flooding the space with natural light. Garage accessed via Dale Close.

On the first floor, you'll find three bedrooms, two with fitted wardrobes, and a family bathroom with a three-piece suite, including a combined bath and shower.

Externally, the beautifully landscaped garden boasts an artificial lawn and decking, and a pathway leading to garage. The front lawned garden features rose bush and paved path.