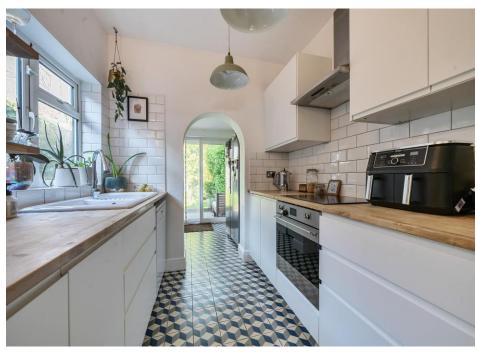

## **Brunswick Crescent, London, N11 1EE**

This well presented two bedroom Victorian house with period features throughout, log burning fireplace to reception room and west facing garden.

Ground floor accommodation comprises entrance hall, bay fronted reception room with log burner, period features and wooden flooring, dining area leading to extended kitchen with utility area, sliding door to west facing garden. Two double bedrooms to first floor with four piece bathroom including roll top bath and additional room to loft being used as office space.