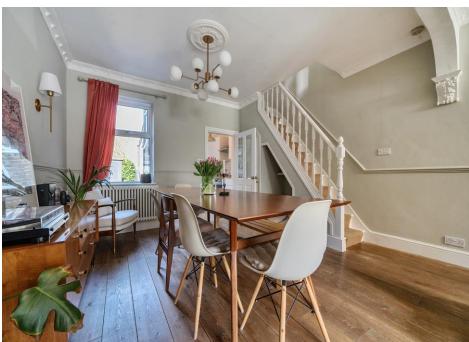

## **Brunswick Crescent, London, N11 1EE**

This well presented two bedroom Victorian house with period features throughout, log burning fireplace to reception room and west facing garden.

Ground floor accommodation comprises entrance hall, bay fronted reception room with log burner, period features and wooden flooring, dining area leading to extended kitchen with utility area, sliding door to west facing garden. Two double bedrooms to first floor with four piece bathroom including roll top bath and additional room to loft being used as office space.