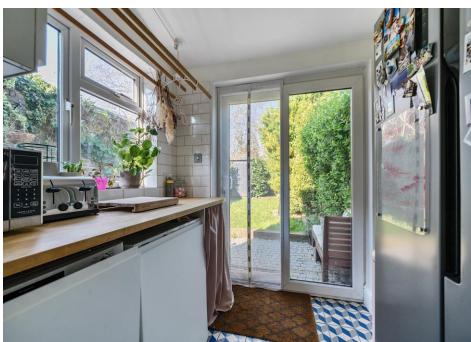

## **Brunswick Crescent, London, N11 1EE**

This well presented two bedroom Victorian house with period features throughout, log burning fireplace to reception room and west facing garden.

Ground floor accommodation comprises entrance hall, bay fronted reception room with log burner, period features and wooden flooring, dining area leading to extended kitchen with utility area, sliding door to west facing garden. Two double bedrooms to first floor with four piece bathroom including roll top bath and additional room to loft being used as office space.