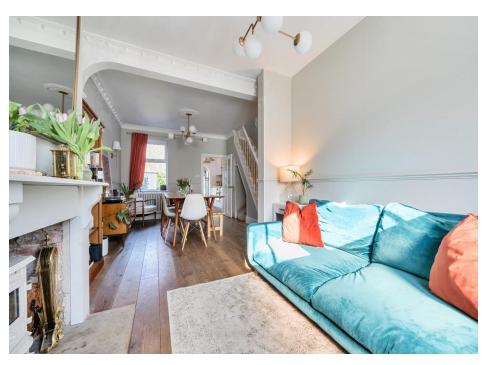

## **Brunswick Crescent, London, N11 1EE**

This well presented two bedroom Victorian house with period features throughout, log burning fireplace to reception room and west facing garden.

Ground floor accommodation comprises entrance hall, bay fronted reception room with log burner, period features and wooden flooring, dining area leading to extended kitchen with utility area, sliding door to west facing garden. Two double bedrooms to first floor with four piece bathroom including roll top bath and additional room to loft being used as office space.