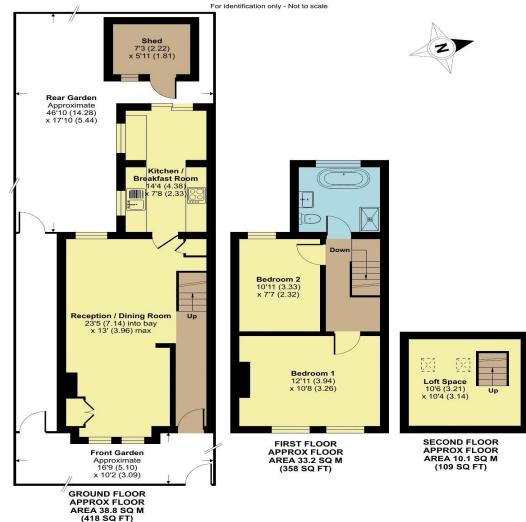

## **Brunswick Crescent, London, N11**

Approximate Area = 885 sq ft / 82.2 sq m Garage = 43 sq ft / 3.9 sq m Total = 928 sq ft / 86.1 sq m

Floor plan produced in accordance with RICS Property Measurement 2nd Edition,

Incorporating International Property Measurement Standards (IPMS2 Residential). © ntchecom 2025.

Produced for Hunters - Barnet & Whetstone. REF: 1272304