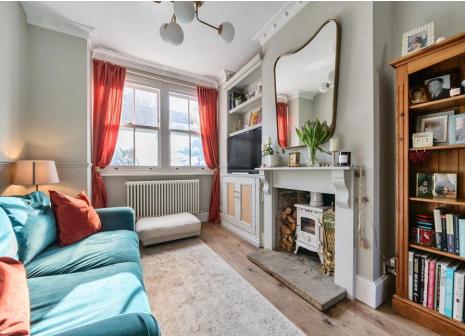

## **Brunswick Crescent, London, N11 1EE**

This well presented two bedroom Victorian house with period features throughout, log burning fireplace to reception room and west facing garden.

Ground floor accommodation comprises entrance hall, bay fronted reception room with log burner, period features and wooden flooring, dining area leading to extended kitchen with utility area, sliding door to west facing garden. Two double bedrooms to first floor with four piece bathroom including roll top bath and additional room to loft being used as office space.