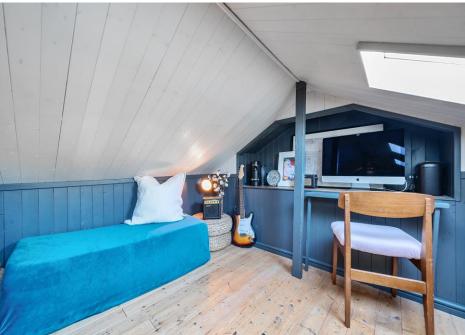

## **Brunswick Crescent, London, N11 1EE**

This well presented two bedroom Victorian house with period features throughout, log burning fireplace to reception room and west facing garden.

Ground floor accommodation comprises entrance hall, bay fronted reception room with log burner, period features and wooden flooring, dining area leading to extended kitchen with utility area, sliding door to west facing garden. Two double bedrooms to first floor with four piece bathroom including roll top bath and additional room to loft being used as office space.