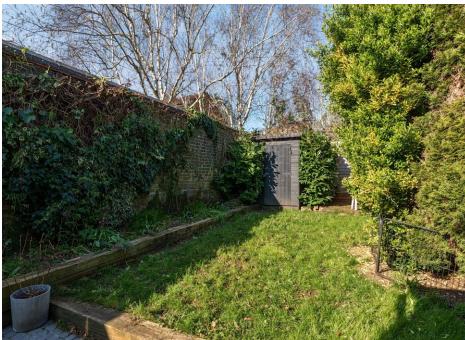

## **Brunswick Crescent, London, N11 1EE**

This well presented two bedroom Victorian house with period features throughout, log burning fireplace to reception room and west facing garden.

Ground floor accommodation comprises entrance hall, bay fronted reception room with log burner, period features and wooden flooring, dining area leading to extended kitchen with utility area, sliding door to west facing garden. Two double bedrooms to first floor with four piece bathroom including roll top bath and additional room to loft being used as office space.