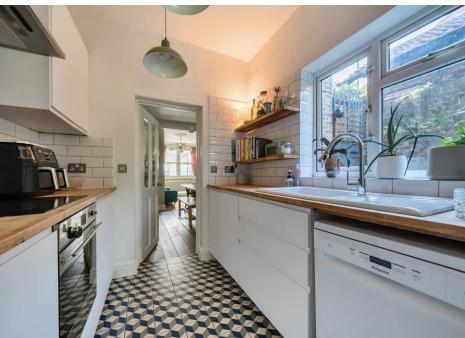

## **Brunswick Crescent, London, N11 1EE**

This well presented two bedroom Victorian house with period features throughout, log burning fireplace to reception room and west facing garden.

Ground floor accommodation comprises entrance hall, bay fronted reception room with log burner, period features and wooden flooring, dining area leading to extended kitchen with utility area, sliding door to west facing garden. Two double bedrooms to first floor with four piece bathroom including roll top bath and additional room to loft being used as office space.