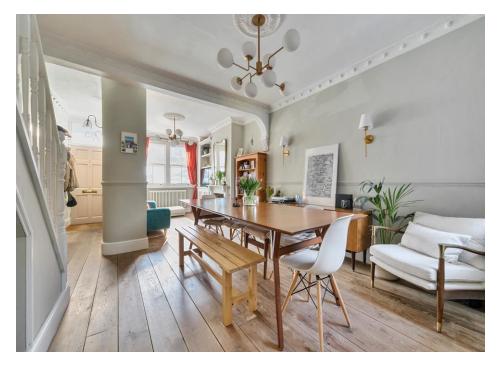

## **Brunswick Crescent, London, N11 1EE**

This well presented two bedroom Victorian house with period features throughout, log burning fireplace to reception room and west facing garden.

Ground floor accommodation comprises entrance hall, bay fronted reception room with log burner, period features and wooden flooring, dining area leading to extended kitchen with utility area, sliding door to west facing garden. Two double bedrooms to first floor with four piece bathroom including roll top bath and additional room to loft being used as office space.