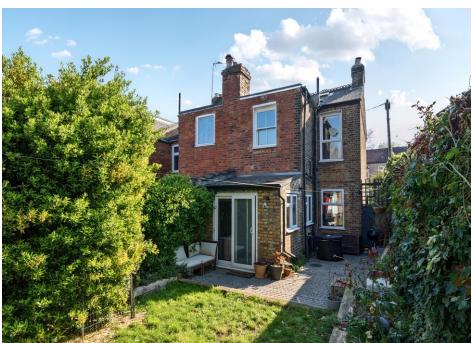

## **Brunswick Crescent, London, N11 1EE**

This well presented two bedroom Victorian house with period features throughout, log burning fireplace to reception room and west facing garden.

Ground floor accommodation comprises entrance hall, bay fronted reception room with log burner, period features and wooden flooring, dining area leading to extended kitchen with utility area, sliding door to west facing garden. Two double bedrooms to first floor with four piece bathroom including roll top bath and additional room to loft being used as office space.