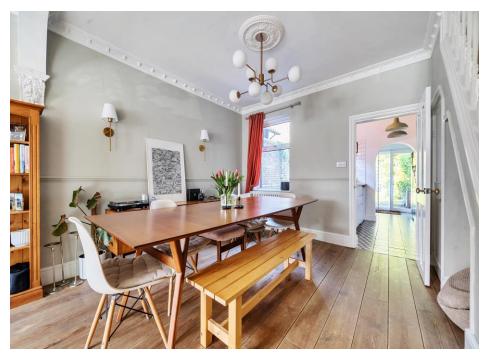

## **Brunswick Crescent, London, N11 1EE**

This well presented two bedroom Victorian house with period features throughout, log burning fireplace to reception room and west facing garden.

Ground floor accommodation comprises entrance hall, bay fronted reception room with log burner, period features and wooden flooring, dining area leading to extended kitchen with utility area, sliding door to west facing garden. Two double bedrooms to first floor with four piece bathroom including roll top bath and additional room to loft being used as office space.