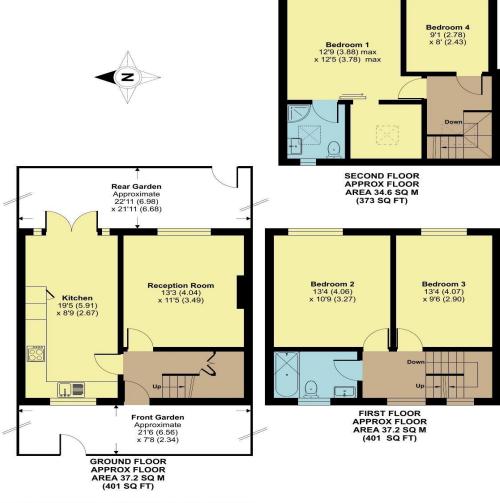

## Millson Close, London, N20

Approximate Area = 1175 sq ft / 109.1 sq m
For identification only - Not to scale

Floor plan produced in accordance with RICS Property Measurement 2nd Edition, Incorporating International Property Measurement Standards (IPMS2 Residential). @nichecom 2025. Produced for Hunters - Barnet & Whetstone. REF:1289538.