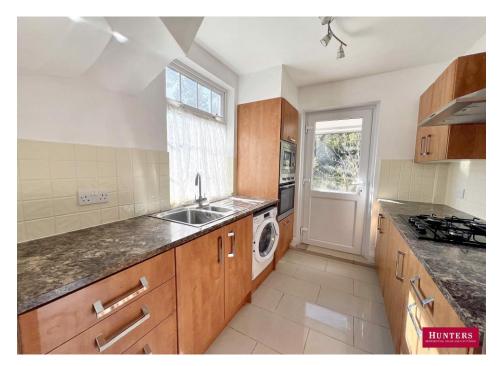

Accommodation comprises, entrance hall, reception room, kitchen, dining room with french doors leading to south facing garden. Three bedrooms to first floor with three piece family bathroom. Potential to extend to the ground floor and loft STPP. Benefitting from off street parking and solar panels which vastly reduce the energy bills.