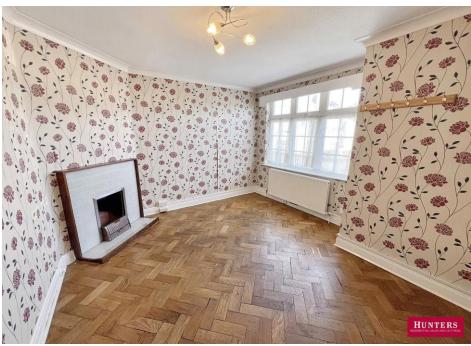

Accommodation comprises, entrance hall, reception room, kitchen, dining room with french doors leading to south facing garden. Three bedrooms to first floor with three piece family bathroom. Potential to extend to the ground floor and loft STPP. Benefitting from off street parking and solar panels which vastly reduce the energy bills.

- CHAIN FREE
- THREE BEDROOM SEMI-DETACHED HOUSE
- CUL-DE-SAC
- SOUTH FACING GARDEN
- GARAGE
- TWO RECEPTION ROOMS
- POTENTIAL TO EXTEND STPP
- CLOSE TO EAST BARNET VILLAGE
- 8 MINUTE WALK TO OAKLEIGH PARK STATION
- COUNCIL TAX BAND E