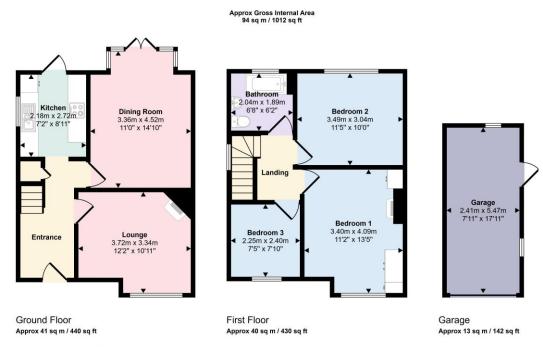

Accommodation comprises, entrance hall, reception room, kitchen, dining room with french doors leading to south facing garden. Three bedrooms to first floor with three piece family bathroom. Potential to extend to the ground floor and loft STPP. Benefitting from off street parking and solar panels which vastly reduce the energy bills.

This floorplan is only for illustrative purposes and is not to scale. Measurements of rooms, doors, windows, and any items are approximate and no responsibility is taken for any error, ornisation or mis-statement. Icons of Items such as bathroom suites are representations only and may not look like the real items. Made with Made Snappy 360.