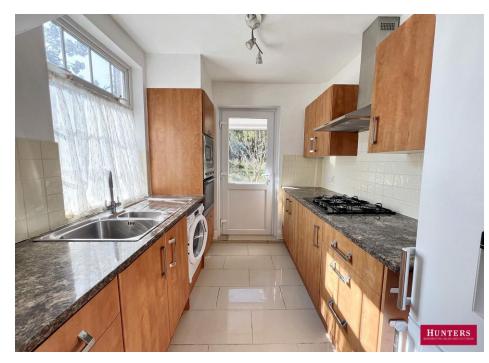

Accommodation comprises, entrance hall, reception room, kitchen, dining room with french doors leading to south facing garden. Three bedrooms to first floor with three piece family bathroom. Potential to extend to the ground floor and loft STPP. Benefitting from off street parking and solar panels which vastly reduce the energy bills.